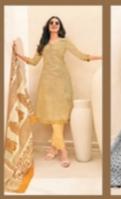

## **DEEPTEX MISS INDIA VOL 85 - Dress Material**

No Of Pieces: 26 Pieces Brand: DEEPTEX PRINTS Type: Unstitched Material Pure Cotton Top Fabric: Pure Cotton Printed 2.50 Mtr Approx Bottom Fabric: Pure Cotton Printed 2.00 MTR APPROX Dupatta Fabric: Pure Cotton Printed 2.25 Mtr approx Season: Summer Dailywear Weight: 18 KG