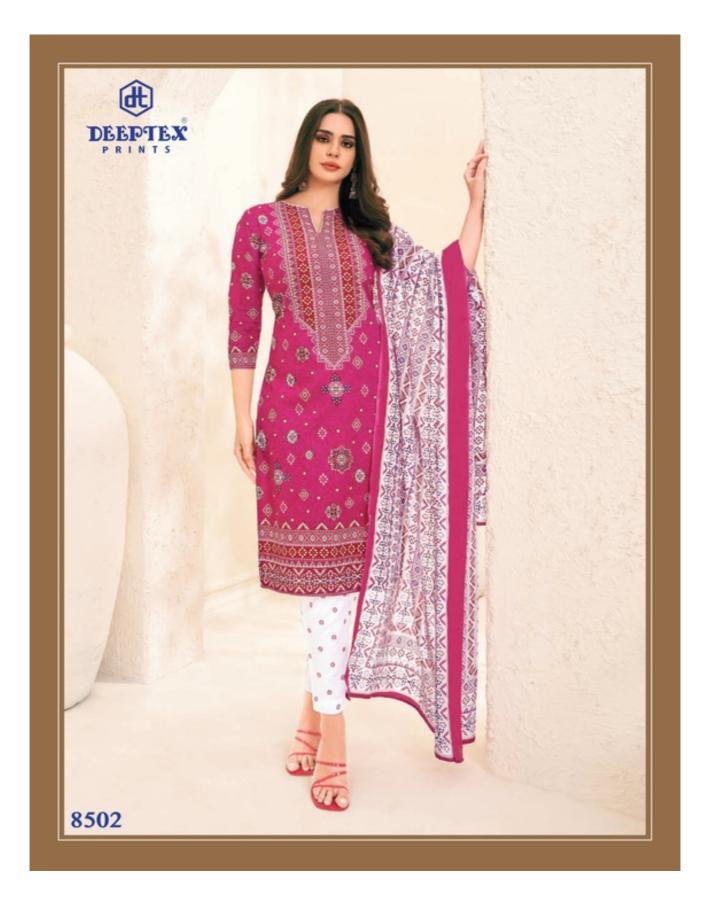

## **DEEPTEX MISS INDIA VOL 85 - Dress Material**

No Of Pieces: 26 Pieces Brand: DEEPTEX PRINTS Type: Unstitched Material Pure Cotton Top Fabric: Pure Cotton Printed 2.50 Mtr Approx Bottom Fabric: Pure Cotton Printed 2.00 MTR APPROX Dupatta Fabric: Pure Cotton Printed 2.25 Mtr approx Season: Summer Dailywear Weight: 18 KG