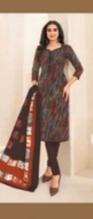

## **DEEPTEX MISS INDIA VOL 85 - Dress Material**

No Of Pieces: 26 Pieces Brand: DEEPTEX PRINTS Type: Unstitched Material Pure Cotton Top Fabric: Pure Cotton Printed 2.50 Mtr Approx Bottom Fabric: Pure Cotton Printed 2.00 MTR APPROX Dupatta Fabric: Pure Cotton Printed 2.25 Mtr approx Season: Summer Dailywear Weight: 18 KG