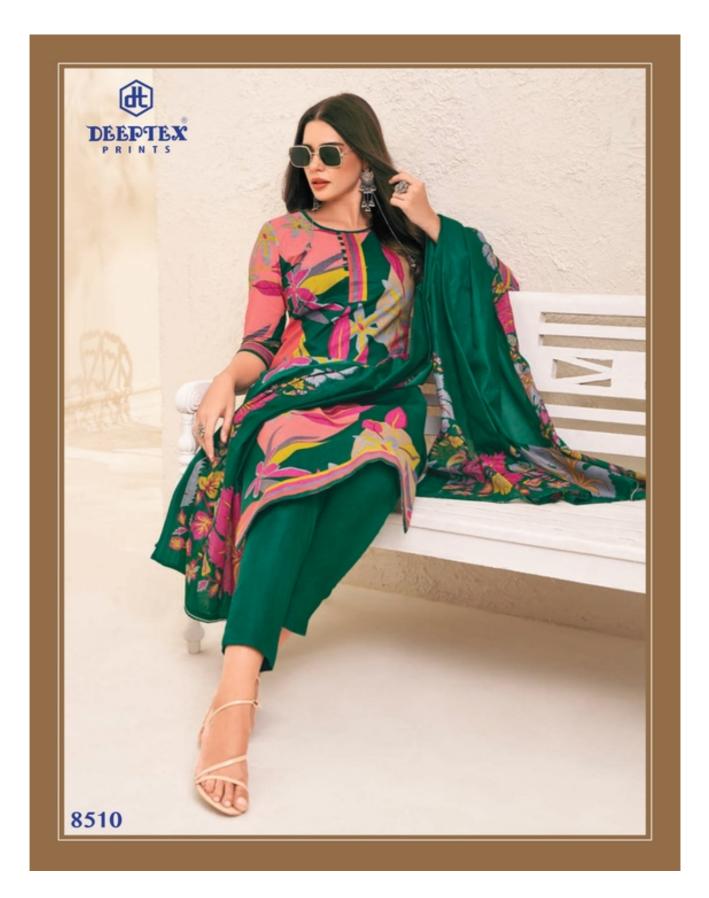

## **DEEPTEX MISS INDIA VOL 85 - Dress Material**

No Of Pieces: 26 Pieces Brand: DEEPTEX PRINTS Type: Unstitched Material Pure Cotton Top Fabric: Pure Cotton Printed 2.50 Mtr Approx Bottom Fabric: Pure Cotton Printed 2.00 MTR APPROX Dupatta Fabric: Pure Cotton Printed 2.25 Mtr approx Season: Summer Dailywear Weight: 18 KG