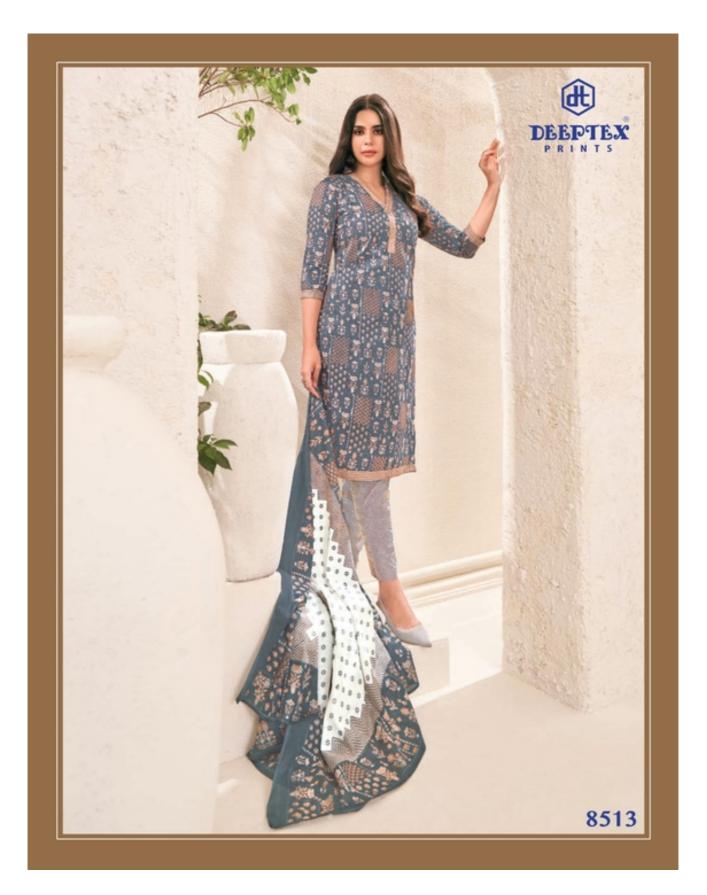

## **DEEPTEX MISS INDIA VOL 85 - Dress Material**

No Of Pieces: 26 Pieces Brand: DEEPTEX PRINTS Type: Unstitched Material Pure Cotton Top Fabric: Pure Cotton Printed 2.50 Mtr Approx Bottom Fabric: Pure Cotton Printed 2.00 MTR APPROX Dupatta Fabric: Pure Cotton Printed 2.25 Mtr approx Season: Summer Dailywear Weight: 18 KG