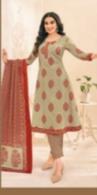

## **DEEPTEX MISS INDIA VOL 85 - Dress Material**

No Of Pieces: 26 Pieces Brand: DEEPTEX PRINTS Type: Unstitched Material Pure Cotton Top Fabric: Pure Cotton Printed 2.50 Mtr Approx Bottom Fabric: Pure Cotton Printed 2.00 MTR APPROX Dupatta Fabric: Pure Cotton Printed 2.25 Mtr approx Season: Summer Dailywear Weight: 18 KG