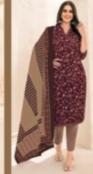

## **DEEPTEX MISS INDIA VOL 85 - Dress Material**

No Of Pieces: 26 Pieces Brand: DEEPTEX PRINTS Type: Unstitched Material Pure Cotton Top Fabric: Pure Cotton Printed 2.50 Mtr Approx Bottom Fabric: Pure Cotton Printed 2.00 MTR APPROX Dupatta Fabric: Pure Cotton Printed 2.25 Mtr approx Season: Summer Dailywear Weight: 18 KG