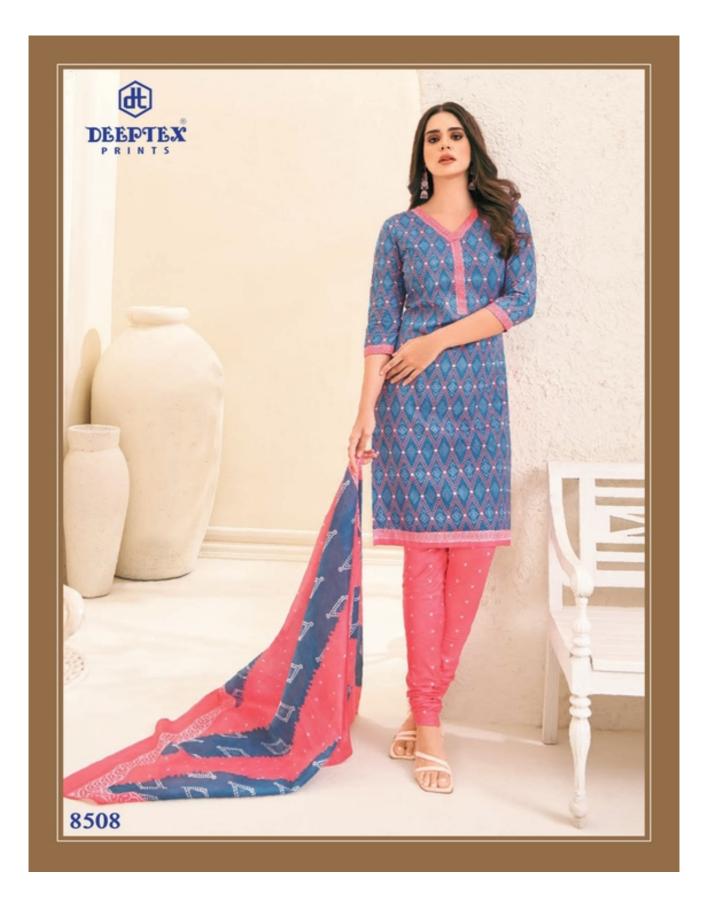

## **DEEPTEX MISS INDIA VOL 85 - Dress Material**

No Of Pieces: 26 Pieces Brand: DEEPTEX PRINTS Type: Unstitched Material Pure Cotton Top Fabric: Pure Cotton Printed 2.50 Mtr Approx Bottom Fabric: Pure Cotton Printed 2.00 MTR APPROX Dupatta Fabric: Pure Cotton Printed 2.25 Mtr approx Season: Summer Dailywear Weight: 18 KG