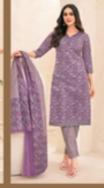

## **DEEPTEX MISS INDIA VOL 85 - Dress Material**

No Of Pieces: 26 Pieces Brand: DEEPTEX PRINTS Type: Unstitched Material Pure Cotton Top Fabric: Pure Cotton Printed 2.50 Mtr Approx Bottom Fabric: Pure Cotton Printed 2.00 MTR APPROX Dupatta Fabric: Pure Cotton Printed 2.25 Mtr approx Season: Summer Dailywear Weight: 18 KG