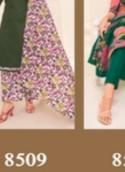

## **DEEPTEX MISS INDIA VOL 85 - Dress Material**

No Of Pieces: 26 Pieces Brand: DEEPTEX PRINTS Type: Unstitched Material Pure Cotton Top Fabric: Pure Cotton Printed 2.50 Mtr Approx Bottom Fabric: Pure Cotton Printed 2.00 MTR APPROX Dupatta Fabric: Pure Cotton Printed 2.25 Mtr approx Season: Summer Dailywear Weight: 18 KG