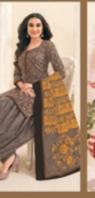

## **DEEPTEX MISS INDIA VOL 85 - Dress Material**

No Of Pieces: 26 Pieces Brand: DEEPTEX PRINTS Type: Unstitched Material Pure Cotton Top Fabric: Pure Cotton Printed 2.50 Mtr Approx Bottom Fabric: Pure Cotton Printed 2.00 MTR APPROX Dupatta Fabric: Pure Cotton Printed 2.25 Mtr approx Season: Summer Dailywear Weight: 18 KG