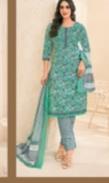

## **DEEPTEX MISS INDIA VOL 85 - Dress Material**

No Of Pieces: 26 Pieces Brand: DEEPTEX PRINTS Type: Unstitched Material Pure Cotton Top Fabric: Pure Cotton Printed 2.50 Mtr Approx Bottom Fabric: Pure Cotton Printed 2.00 MTR APPROX Dupatta Fabric: Pure Cotton Printed 2.25 Mtr approx Season: Summer Dailywear Weight: 18 KG