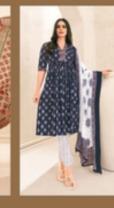

## **DEEPTEX MISS INDIA VOL 85 - Dress Material**

No Of Pieces: 26 Pieces Brand: DEEPTEX PRINTS Type: Unstitched Material Pure Cotton Top Fabric: Pure Cotton Printed 2.50 Mtr Approx Bottom Fabric: Pure Cotton Printed 2.00 MTR APPROX Dupatta Fabric: Pure Cotton Printed 2.25 Mtr approx Season: Summer Dailywear Weight: 18 KG