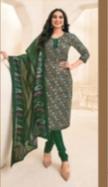

## **DEEPTEX MISS INDIA VOL 85 - Dress Material**

No Of Pieces: 26 Pieces Brand: DEEPTEX PRINTS Type: Unstitched Material Pure Cotton Top Fabric: Pure Cotton Printed 2.50 Mtr Approx Bottom Fabric: Pure Cotton Printed 2.00 MTR APPROX Dupatta Fabric: Pure Cotton Printed 2.25 Mtr approx Season: Summer Dailywear Weight: 18 KG