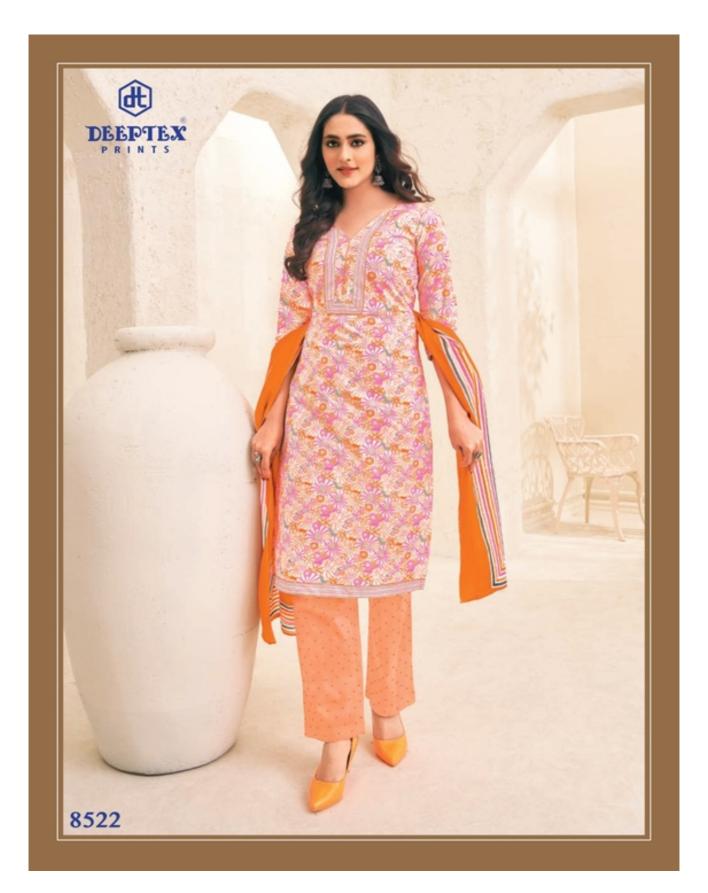

## **DEEPTEX MISS INDIA VOL 85 - Dress Material**

No Of Pieces: 26 Pieces Brand: DEEPTEX PRINTS Type: Unstitched Material Pure Cotton Top Fabric: Pure Cotton Printed 2.50 Mtr Approx Bottom Fabric: Pure Cotton Printed 2.00 MTR APPROX Dupatta Fabric: Pure Cotton Printed 2.25 Mtr approx Season: Summer Dailywear Weight: 18 KG