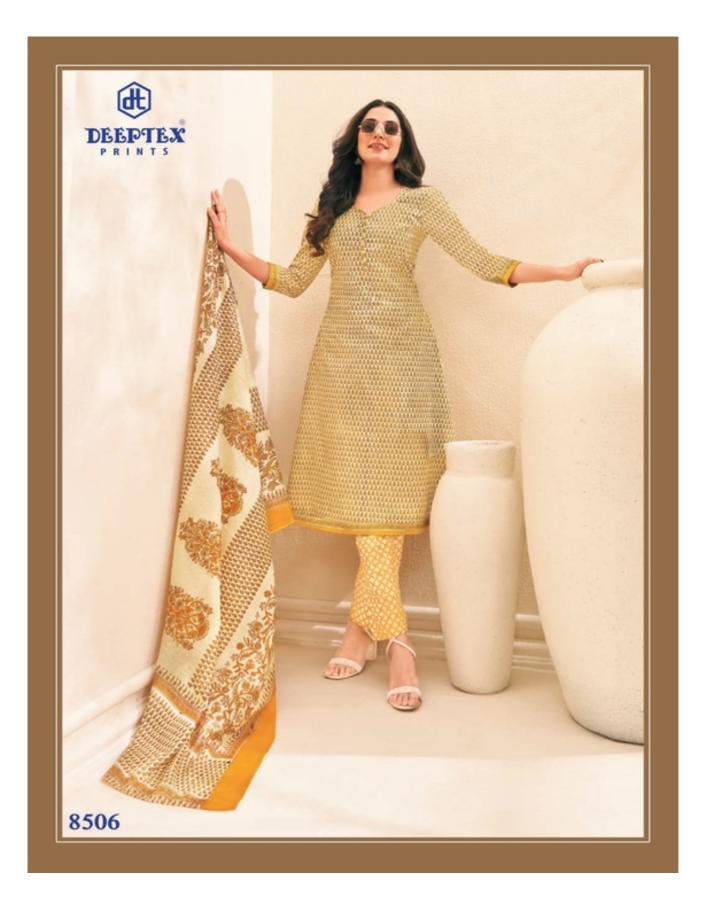

## **DEEPTEX MISS INDIA VOL 85 - Dress Material**

No Of Pieces: 26 Pieces Brand: DEEPTEX PRINTS Type: Unstitched Material Pure Cotton Top Fabric: Pure Cotton Printed 2.50 Mtr Approx Bottom Fabric: Pure Cotton Printed 2.00 MTR APPROX Dupatta Fabric: Pure Cotton Printed 2.25 Mtr approx Season: Summer Dailywear Weight: 18 KG