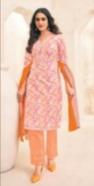

## **DEEPTEX MISS INDIA VOL 85 - Dress Material**

No Of Pieces: 26 Pieces Brand: DEEPTEX PRINTS Type: Unstitched Material Pure Cotton Top Fabric: Pure Cotton Printed 2.50 Mtr Approx Bottom Fabric: Pure Cotton Printed 2.00 MTR APPROX Dupatta Fabric: Pure Cotton Printed 2.25 Mtr approx Season: Summer Dailywear Weight: 18 KG