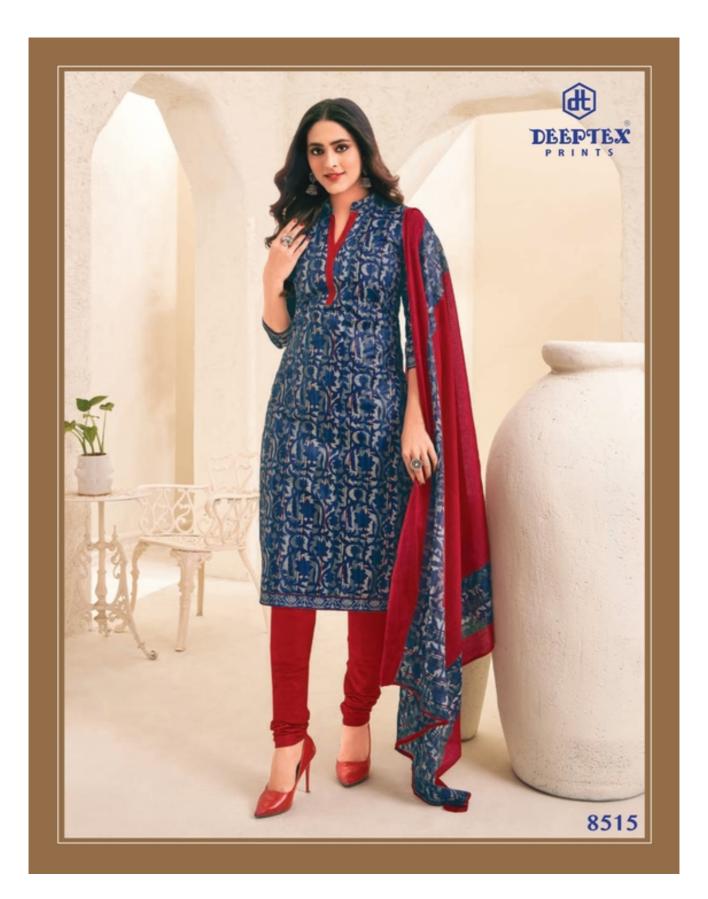

## **DEEPTEX MISS INDIA VOL 85 - Dress Material**

No Of Pieces: 26 Pieces Brand: DEEPTEX PRINTS Type: Unstitched Material Pure Cotton Top Fabric: Pure Cotton Printed 2.50 Mtr Approx Bottom Fabric: Pure Cotton Printed 2.00 MTR APPROX Dupatta Fabric: Pure Cotton Printed 2.25 Mtr approx Season: Summer Dailywear Weight: 18 KG