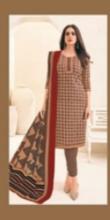

## **DEEPTEX MISS INDIA VOL 85 - Dress Material**

No Of Pieces: 26 Pieces Brand: DEEPTEX PRINTS Type: Unstitched Material Pure Cotton Top Fabric: Pure Cotton Printed 2.50 Mtr Approx Bottom Fabric: Pure Cotton Printed 2.00 MTR APPROX Dupatta Fabric: Pure Cotton Printed 2.25 Mtr approx Season: Summer Dailywear Weight: 18 KG