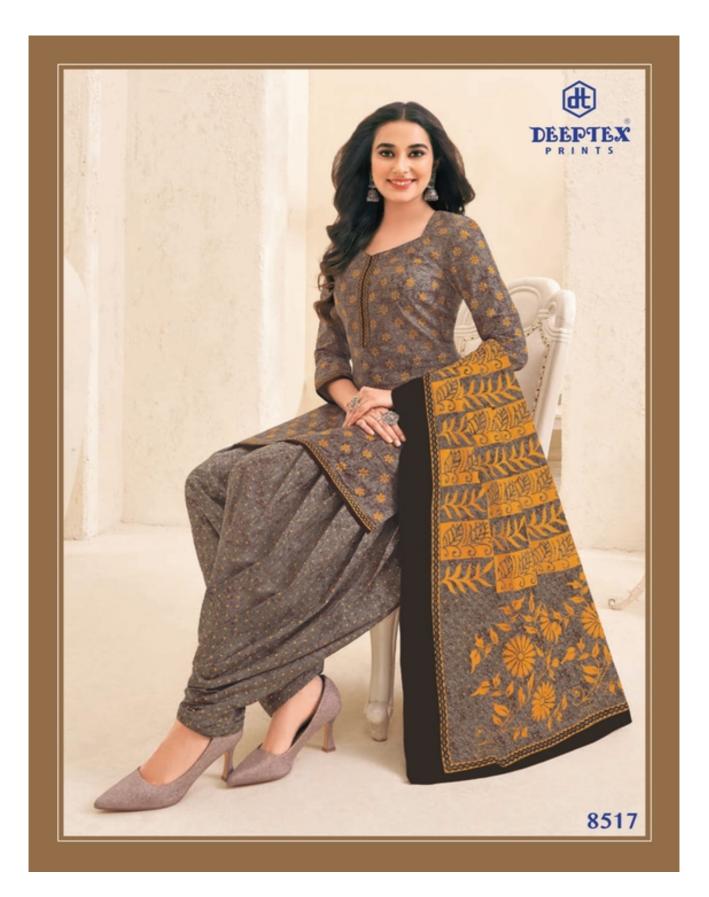

## **DEEPTEX MISS INDIA VOL 85 - Dress Material**

No Of Pieces: 26 Pieces Brand: DEEPTEX PRINTS Type: Unstitched Material Pure Cotton Top Fabric: Pure Cotton Printed 2.50 Mtr Approx Bottom Fabric: Pure Cotton Printed 2.00 MTR APPROX Dupatta Fabric: Pure Cotton Printed 2.25 Mtr approx Season: Summer Dailywear Weight: 18 KG