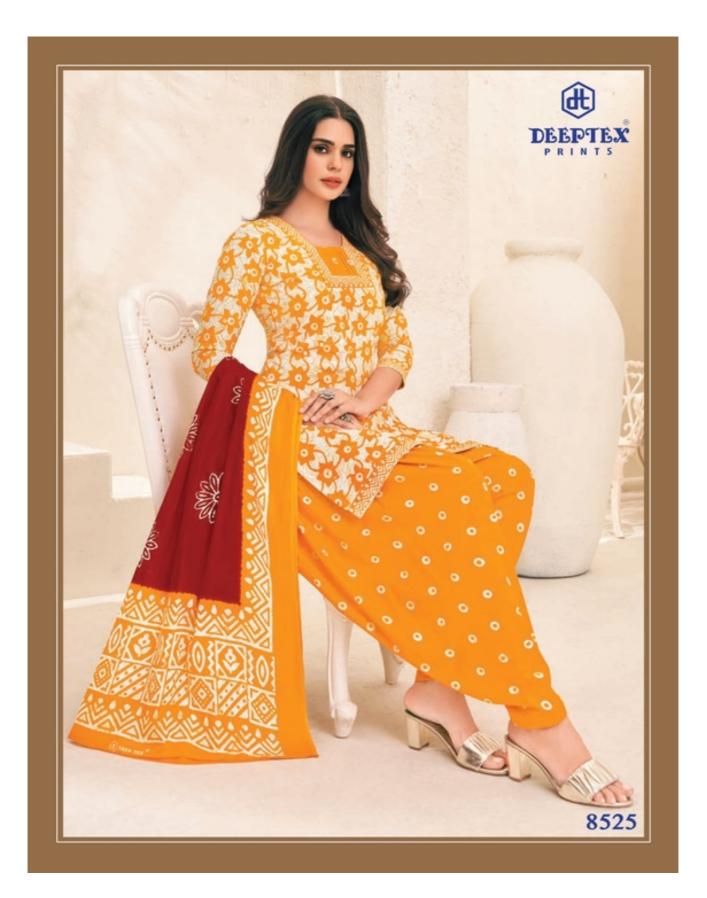

## **DEEPTEX MISS INDIA VOL 85 - Dress Material**

No Of Pieces: 26 Pieces Brand: DEEPTEX PRINTS Type: Unstitched Material Pure Cotton Top Fabric: Pure Cotton Printed 2.50 Mtr Approx Bottom Fabric: Pure Cotton Printed 2.00 MTR APPROX Dupatta Fabric: Pure Cotton Printed 2.25 Mtr approx Season: Summer Dailywear Weight: 18 KG