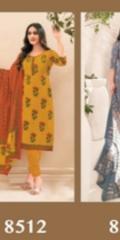

## **DEEPTEX MISS INDIA VOL 85 - Dress Material**

No Of Pieces: 26 Pieces Brand: DEEPTEX PRINTS Type: Unstitched Material Pure Cotton Top Fabric: Pure Cotton Printed 2.50 Mtr Approx Bottom Fabric: Pure Cotton Printed 2.00 MTR APPROX Dupatta Fabric: Pure Cotton Printed 2.25 Mtr approx Season: Summer Dailywear Weight: 18 KG