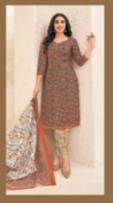

## **DEEPTEX MISS INDIA VOL 85 - Dress Material**

No Of Pieces: 26 Pieces Brand: DEEPTEX PRINTS Type: Unstitched Material Pure Cotton Top Fabric: Pure Cotton Printed 2.50 Mtr Approx Bottom Fabric: Pure Cotton Printed 2.00 MTR APPROX Dupatta Fabric: Pure Cotton Printed 2.25 Mtr approx Season: Summer Dailywear Weight: 18 KG