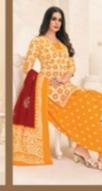

## **DEEPTEX MISS INDIA VOL 85 - Dress Material**

No Of Pieces: 26 Pieces Brand: DEEPTEX PRINTS Type: Unstitched Material Pure Cotton Top Fabric: Pure Cotton Printed 2.50 Mtr Approx Bottom Fabric: Pure Cotton Printed 2.00 MTR APPROX Dupatta Fabric: Pure Cotton Printed 2.25 Mtr approx Season: Summer Dailywear Weight: 18 KG