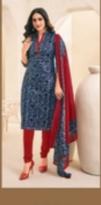

## **DEEPTEX MISS INDIA VOL 85 - Dress Material**

No Of Pieces: 26 Pieces Brand: DEEPTEX PRINTS Type: Unstitched Material Pure Cotton Top Fabric: Pure Cotton Printed 2.50 Mtr Approx Bottom Fabric: Pure Cotton Printed 2.00 MTR APPROX Dupatta Fabric: Pure Cotton Printed 2.25 Mtr approx Season: Summer Dailywear Weight: 18 KG