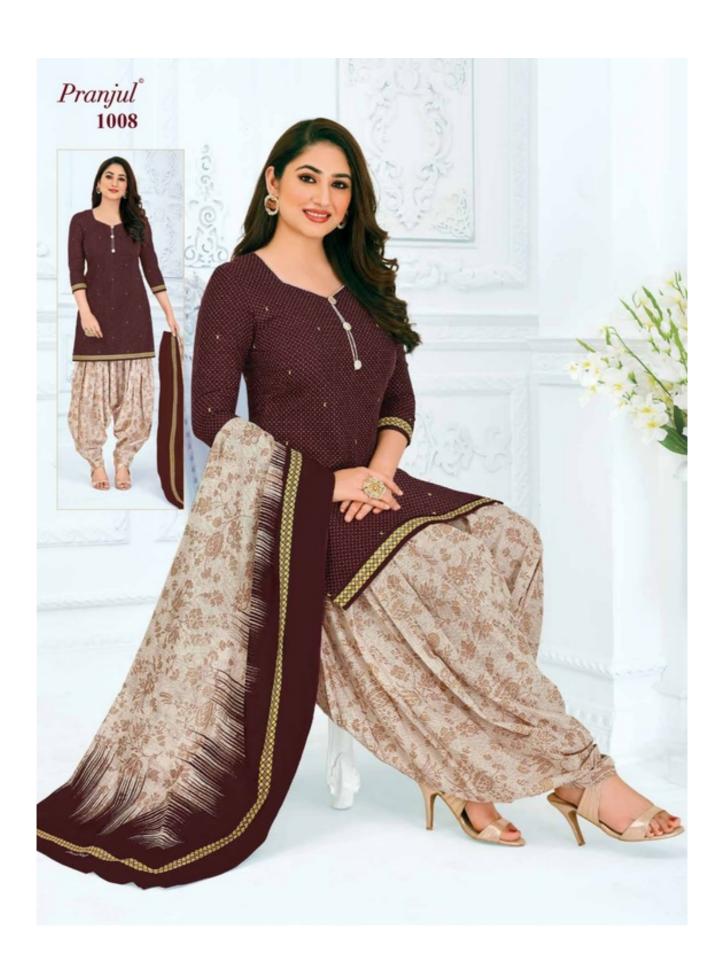

# PRANJUL PREKSHA READYMADE VOL 10 - Dress Material

No Of Pieces: 30 Pieces

**Brand: PRANJUL** 

Type: Stitched(Readymade) L,XL,2XL (3XL) 10 RS EXTRA

Top Fabric: Pure Heavy Cotton Printed L,XL,2XL (3XL) 10 RS EXTRA

Top Length: 40-42 inch Approx

**Bottom Fabric**: Pure Cotton Printed Free Size Patiala **Dupatta Fabric**: Pure Cotton Printed 2.25 meters approx

Packing: Pouch Packing

Occasions: Formal Dailywear

Season: All seasons summer and winter

Weight: 21 KG