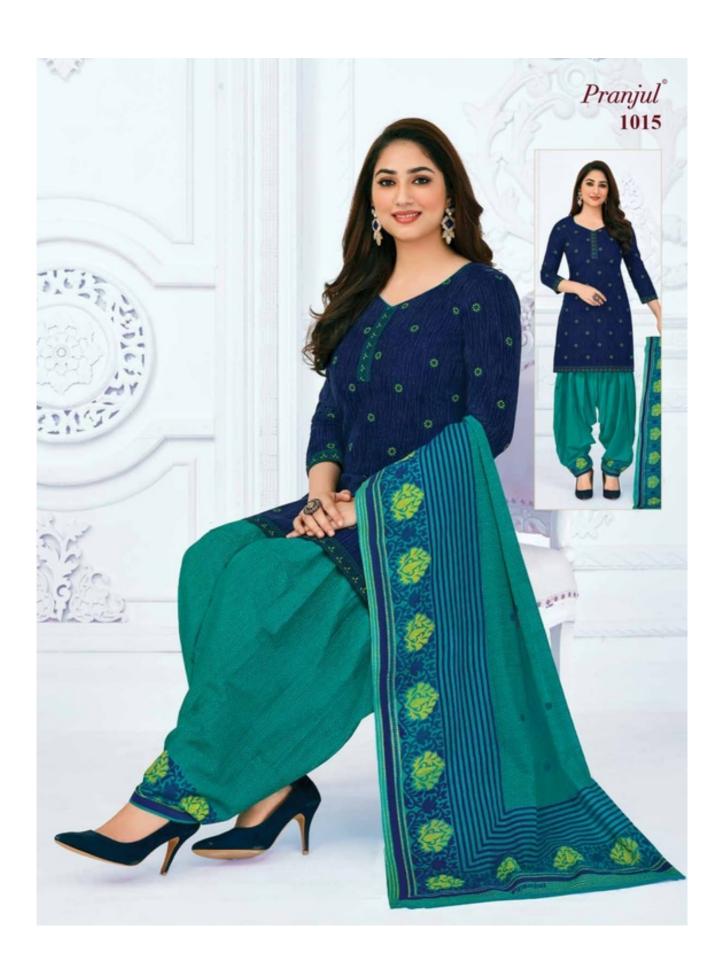

# PRANJUL PREKSHA READYMADE VOL 10 - Dress Material

No Of Pieces: 30 Pieces

**Brand: PRANJUL** 

Type: Stitched(Readymade) L,XL,2XL (3XL) 10 RS EXTRA

Top Fabric: Pure Heavy Cotton Printed L,XL,2XL (3XL) 10 RS EXTRA

Top Length: 40-42 inch Approx

**Bottom Fabric**: Pure Cotton Printed Free Size Patiala **Dupatta Fabric**: Pure Cotton Printed 2.25 meters approx

Packing: Pouch Packing

Occasions: Formal Dailywear

Season: All seasons summer and winter

Weight: 21 KG



# Pranjul Priyanka (Patiyala Special)





























































































































## <del>K\$W\$\$W\$\$W\$\$W\$\$W\$\$W\$</del>



<del>NORTHING ROOM OF THE PROPERTY OF THE PROPERTY</del>