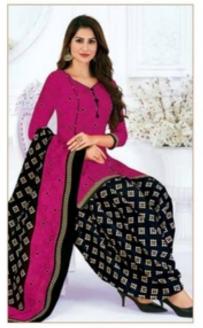

# PRANJUL PREKSHA READYMADE VOL 10 - Dress Material

No Of Pieces: 30 Pieces

**Brand: PRANJUL** 

Type: Stitched(Readymade) L,XL,2XL (3XL) 10 RS EXTRA

Top Fabric: Pure Heavy Cotton Printed L,XL,2XL (3XL) 10 RS EXTRA

Top Length: 40-42 inch Approx

**Bottom Fabric**: Pure Cotton Printed Free Size Patiala **Dupatta Fabric**: Pure Cotton Printed 2.25 meters approx

Packing: Pouch Packing

Occasions: Formal Dailywear

Season: All seasons summer and winter

Weight: 21 KG