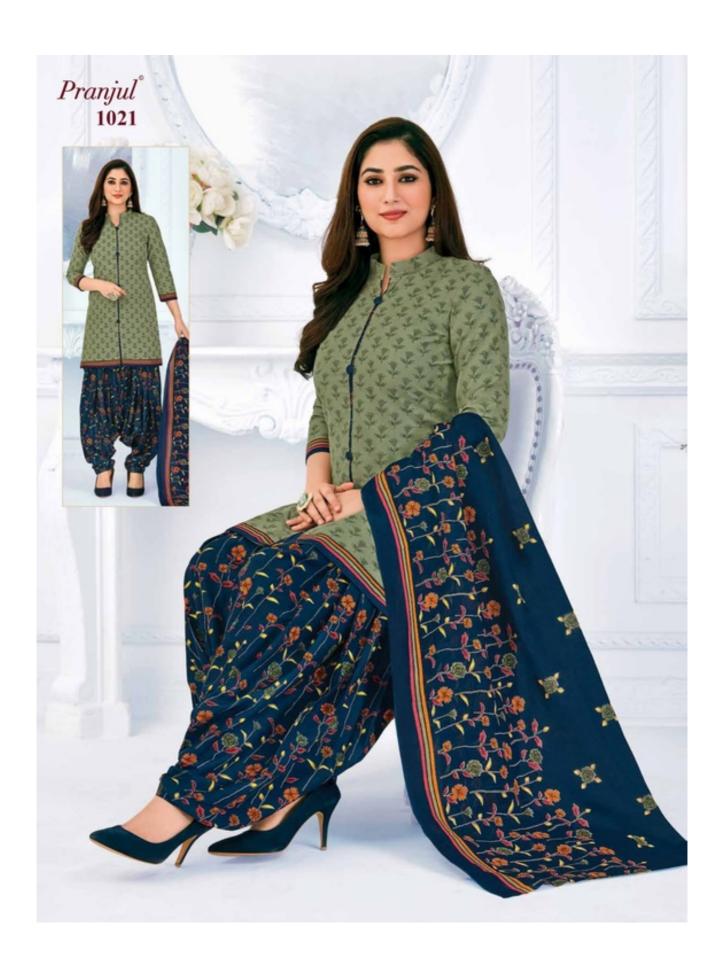

# PRANJUL PREKSHA READYMADE VOL 10 - Dress Material

No Of Pieces: 30 Pieces

**Brand: PRANJUL** 

Type: Stitched(Readymade) L,XL,2XL (3XL) 10 RS EXTRA

Top Fabric: Pure Heavy Cotton Printed L,XL,2XL (3XL) 10 RS EXTRA

Top Length: 40-42 inch Approx

**Bottom Fabric**: Pure Cotton Printed Free Size Patiala **Dupatta Fabric**: Pure Cotton Printed 2.25 meters approx

Packing: Pouch Packing

Occasions: Formal Dailywear

Season: All seasons summer and winter

Weight: 21 KG