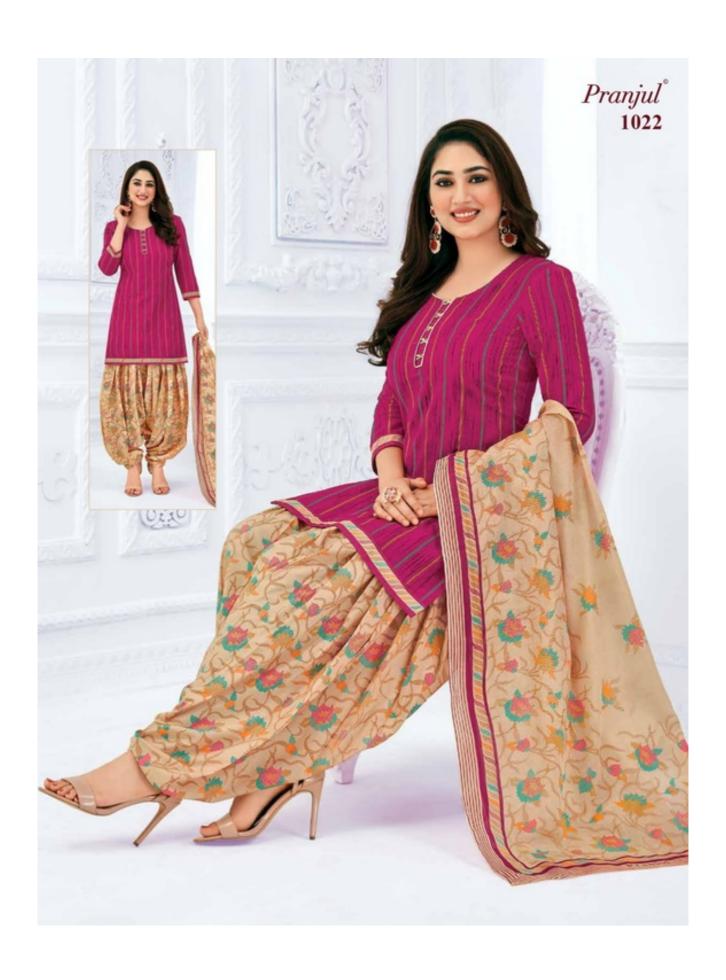

# PRANJUL PREKSHA READYMADE VOL 10 - Dress Material

No Of Pieces: 30 Pieces

**Brand: PRANJUL** 

Type: Stitched(Readymade) L,XL,2XL (3XL) 10 RS EXTRA

Top Fabric: Pure Heavy Cotton Printed L,XL,2XL (3XL) 10 RS EXTRA

Top Length: 40-42 inch Approx

**Bottom Fabric**: Pure Cotton Printed Free Size Patiala **Dupatta Fabric**: Pure Cotton Printed 2.25 meters approx

Packing: Pouch Packing

Occasions: Formal Dailywear

Season: All seasons summer and winter

Weight: 21 KG