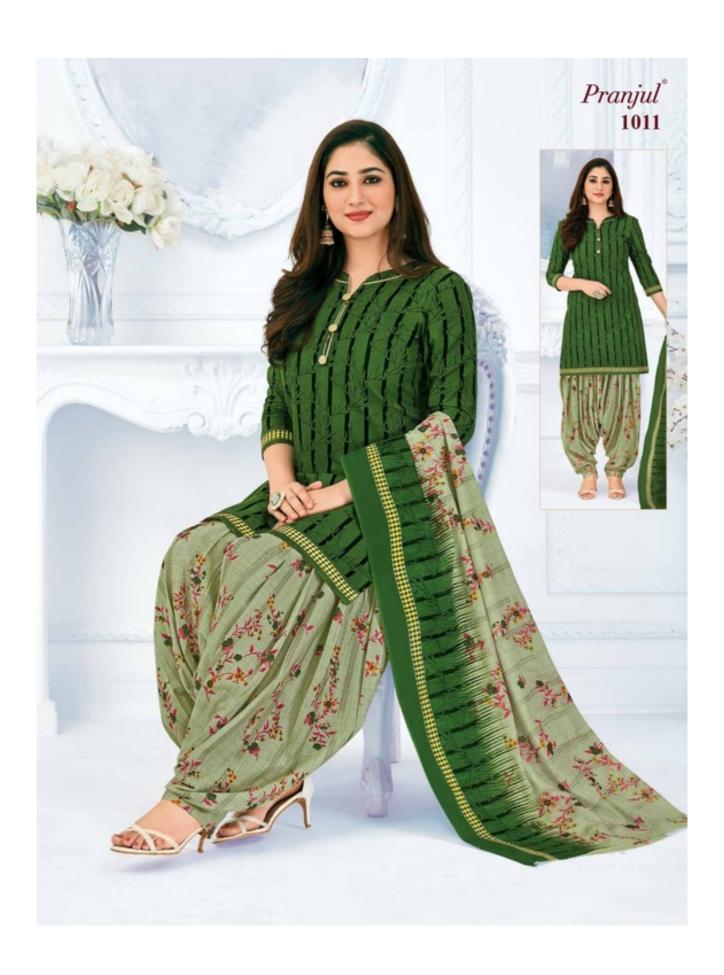

# PRANJUL PREKSHA READYMADE VOL 10 - Dress Material

No Of Pieces: 30 Pieces

**Brand: PRANJUL** 

Type: Stitched(Readymade) L,XL,2XL (3XL) 10 RS EXTRA

Top Fabric: Pure Heavy Cotton Printed L,XL,2XL (3XL) 10 RS EXTRA

Top Length: 40-42 inch Approx

**Bottom Fabric**: Pure Cotton Printed Free Size Patiala **Dupatta Fabric**: Pure Cotton Printed 2.25 meters approx

Packing: Pouch Packing

Occasions: Formal Dailywear

Season: All seasons summer and winter

Weight: 21 KG