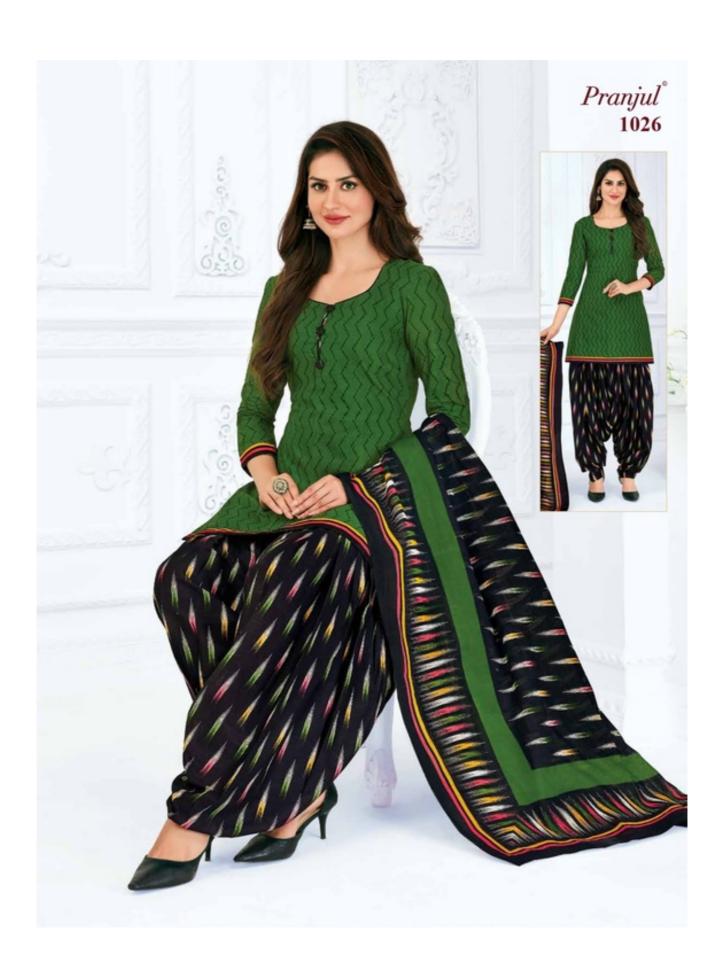

# PRANJUL PREKSHA READYMADE VOL 10 - Dress Material

No Of Pieces: 30 Pieces

**Brand: PRANJUL** 

Type: Stitched(Readymade) L,XL,2XL (3XL) 10 RS EXTRA

Top Fabric: Pure Heavy Cotton Printed L,XL,2XL (3XL) 10 RS EXTRA

Top Length: 40-42 inch Approx

**Bottom Fabric**: Pure Cotton Printed Free Size Patiala **Dupatta Fabric**: Pure Cotton Printed 2.25 meters approx

Packing: Pouch Packing

Occasions: Formal Dailywear

Season: All seasons summer and winter

Weight: 21 KG



# Pranjul Priyanka (Patiyala Special)





























































































































## <del>K\$W\$\$W\$\$W\$\$W\$\$W\$\$W\$</del>



<del>NORTHING ROOM OF THE PROPERTY OF THE PROPERTY</del>