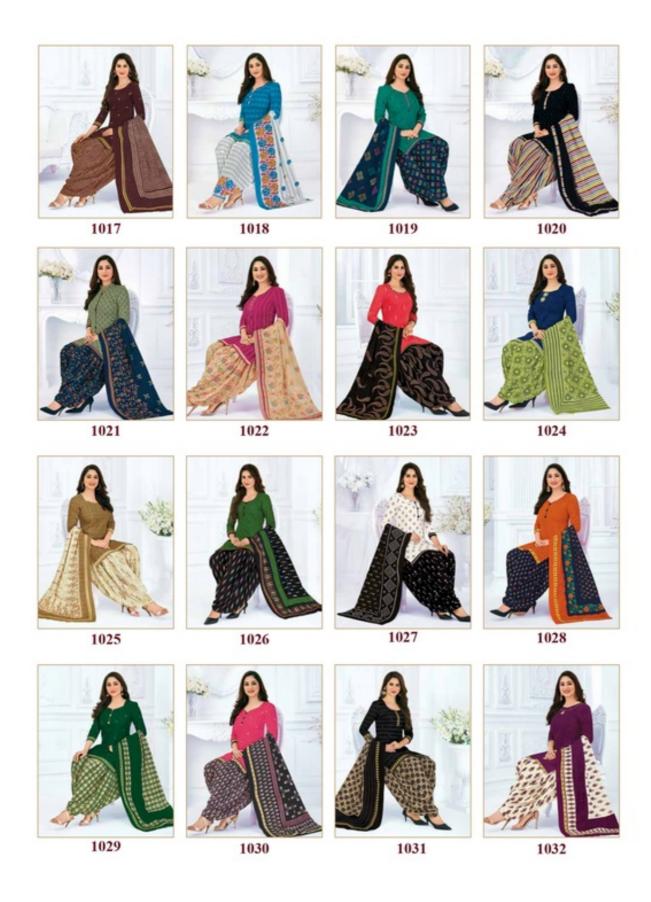

# PRANJUL PREKSHA READYMADE VOL 10 - Dress Material

No Of Pieces: 30 Pieces

**Brand: PRANJUL** 

Type: Stitched(Readymade) L,XL,2XL (3XL) 10 RS EXTRA

Top Fabric: Pure Heavy Cotton Printed L,XL,2XL (3XL) 10 RS EXTRA

Top Length: 40-42 inch Approx

**Bottom Fabric**: Pure Cotton Printed Free Size Patiala **Dupatta Fabric**: Pure Cotton Printed 2.25 meters approx

Packing: Pouch Packing

Occasions: Formal Dailywear

Season: All seasons summer and winter

Weight: 21 KG



# Pranjul Priyanka (Patiyala Special)





























































































































## <del>K\$W\$\$W\$\$W\$\$W\$\$W\$\$W\$</del>



<del>NORTHING ROOM OF THE PROPERTY OF THE PROPERTY</del>