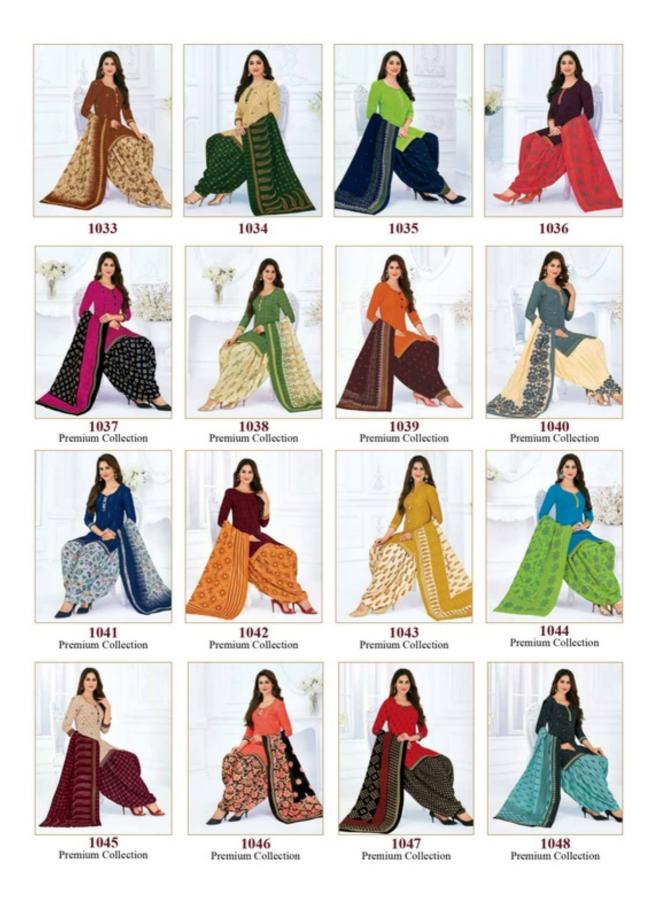

# PRANJUL PREKSHA READYMADE VOL 10 - Dress Material

No Of Pieces: 30 Pieces

**Brand: PRANJUL** 

Type: Stitched(Readymade) L,XL,2XL (3XL) 10 RS EXTRA

Top Fabric: Pure Heavy Cotton Printed L,XL,2XL (3XL) 10 RS EXTRA

Top Length: 40-42 inch Approx

**Bottom Fabric**: Pure Cotton Printed Free Size Patiala **Dupatta Fabric**: Pure Cotton Printed 2.25 meters approx

Packing: Pouch Packing

Occasions: Formal Dailywear

Season: All seasons summer and winter

Weight: 21 KG