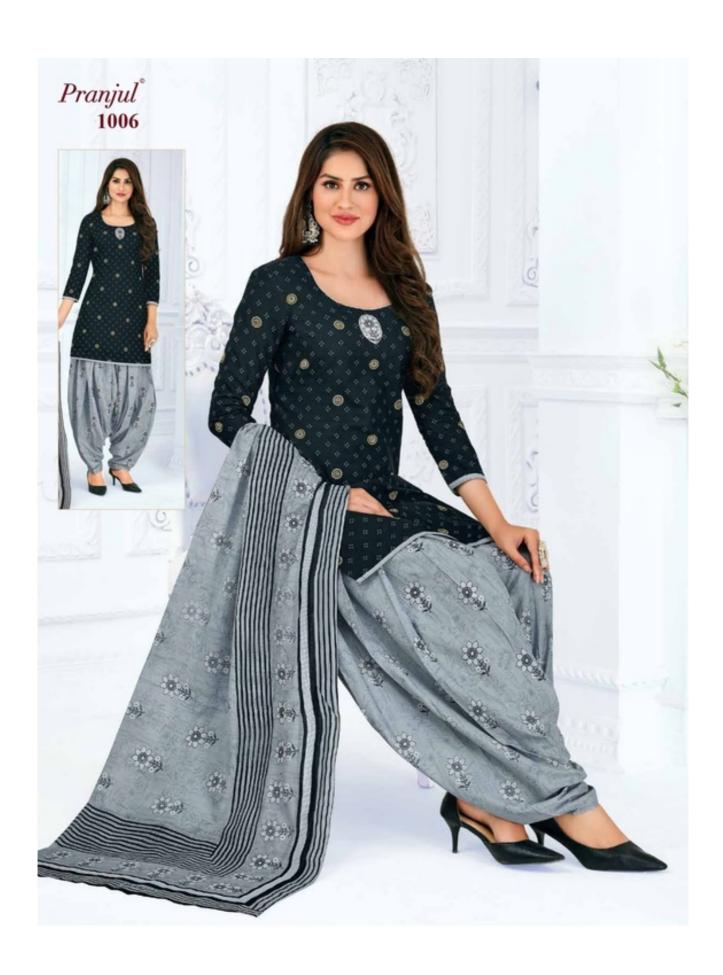

# PRANJUL PREKSHA READYMADE VOL 10 - Dress Material

No Of Pieces: 30 Pieces

**Brand: PRANJUL** 

Type: Stitched(Readymade) L,XL,2XL (3XL) 10 RS EXTRA

Top Fabric: Pure Heavy Cotton Printed L,XL,2XL (3XL) 10 RS EXTRA

Top Length: 40-42 inch Approx

**Bottom Fabric**: Pure Cotton Printed Free Size Patiala **Dupatta Fabric**: Pure Cotton Printed 2.25 meters approx

Packing: Pouch Packing

Occasions: Formal Dailywear

Season: All seasons summer and winter

Weight: 21 KG