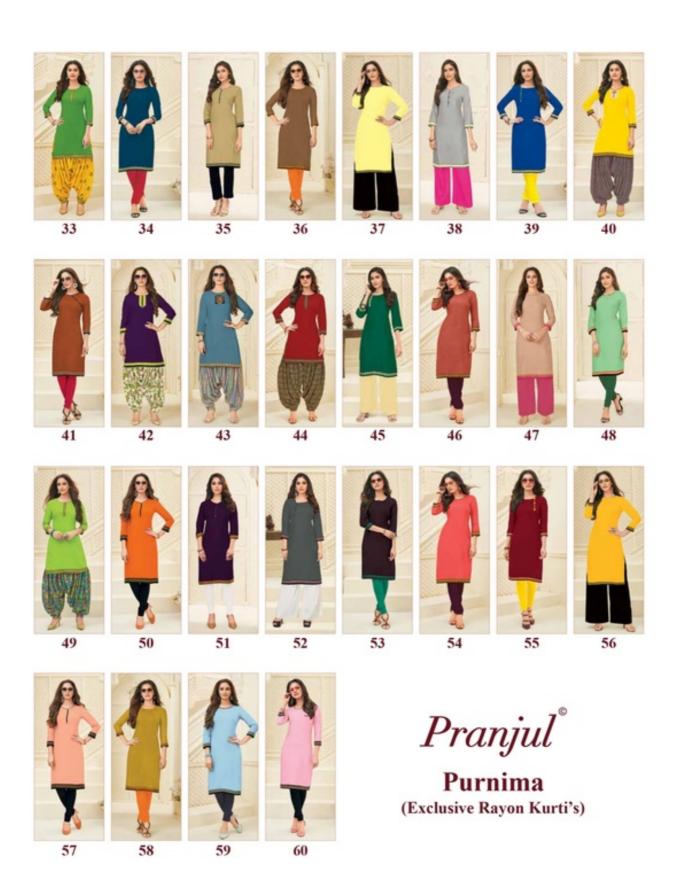

# PRANJUL PREKSHA READYMADE VOL 10 - Dress Material

No Of Pieces: 30 Pieces

**Brand: PRANJUL** 

Type: Stitched(Readymade) L,XL,2XL (3XL) 10 RS EXTRA

Top Fabric: Pure Heavy Cotton Printed L,XL,2XL (3XL) 10 RS EXTRA

Top Length: 40-42 inch Approx

**Bottom Fabric**: Pure Cotton Printed Free Size Patiala **Dupatta Fabric**: Pure Cotton Printed 2.25 meters approx

Packing: Pouch Packing

Occasions: Formal Dailywear

Season: All seasons summer and winter

Weight: 21 KG



# Pranjul Priyanka (Patiyala Special)





























































































































## <del>K\$W\$\$W\$\$W\$\$W\$\$W\$\$W\$</del>



<del>NORTHING ROOM OF THE PROPERTY OF THE PROPERTY</del>