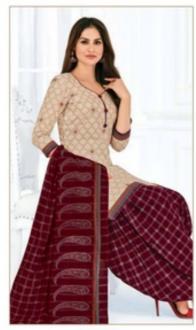

# PRANJUL PREKSHA READYMADE VOL 10 - Dress Material

No Of Pieces: 30 Pieces

**Brand: PRANJUL** 

Type: Stitched(Readymade) L,XL,2XL (3XL) 10 RS EXTRA

Top Fabric: Pure Heavy Cotton Printed L,XL,2XL (3XL) 10 RS EXTRA

Top Length: 40-42 inch Approx

**Bottom Fabric**: Pure Cotton Printed Free Size Patiala **Dupatta Fabric**: Pure Cotton Printed 2.25 meters approx

Packing: Pouch Packing

Occasions: Formal Dailywear

Season: All seasons summer and winter

Weight: 21 KG