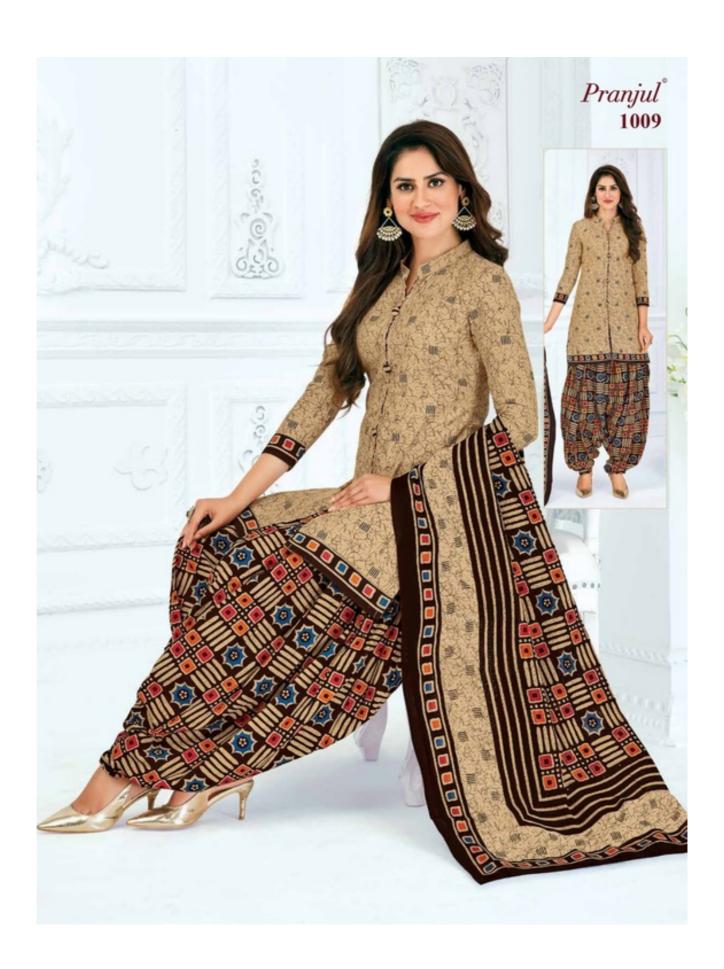

# PRANJUL PREKSHA READYMADE VOL 10 - Dress Material

No Of Pieces: 30 Pieces

**Brand: PRANJUL** 

Type: Stitched(Readymade) L,XL,2XL (3XL) 10 RS EXTRA

Top Fabric: Pure Heavy Cotton Printed L,XL,2XL (3XL) 10 RS EXTRA

Top Length: 40-42 inch Approx

**Bottom Fabric**: Pure Cotton Printed Free Size Patiala **Dupatta Fabric**: Pure Cotton Printed 2.25 meters approx

Packing: Pouch Packing

Occasions: Formal Dailywear

Season: All seasons summer and winter

Weight: 21 KG