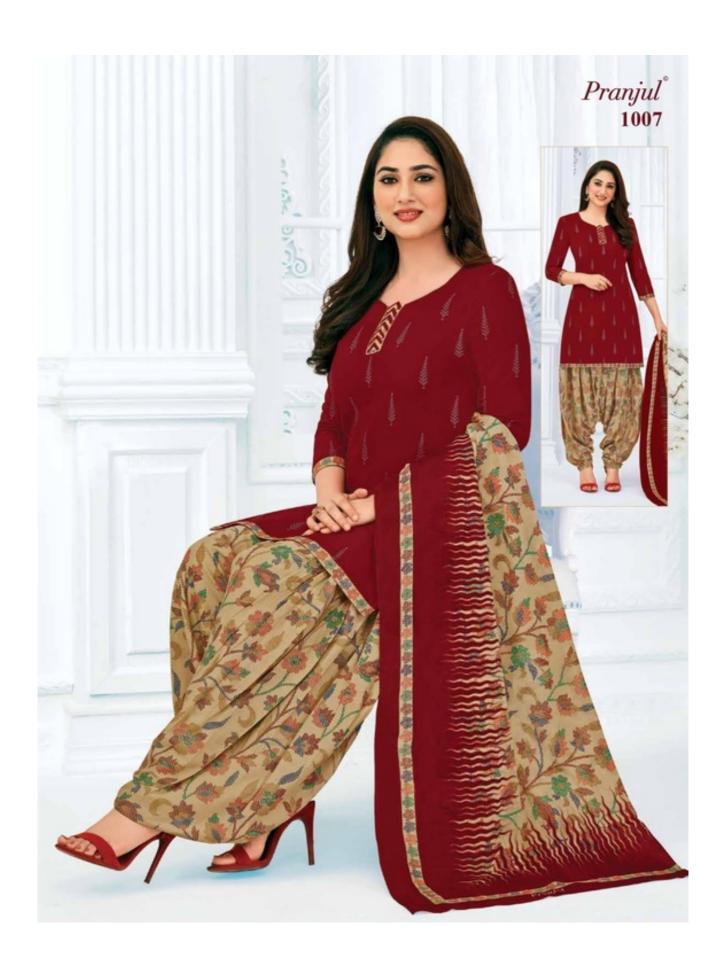

# PRANJUL PREKSHA READYMADE VOL 10 - Dress Material

No Of Pieces: 30 Pieces

**Brand: PRANJUL** 

Type: Stitched(Readymade) L,XL,2XL (3XL) 10 RS EXTRA

Top Fabric: Pure Heavy Cotton Printed L,XL,2XL (3XL) 10 RS EXTRA

Top Length: 40-42 inch Approx

**Bottom Fabric**: Pure Cotton Printed Free Size Patiala **Dupatta Fabric**: Pure Cotton Printed 2.25 meters approx

Packing: Pouch Packing

Occasions: Formal Dailywear

Season: All seasons summer and winter

Weight: 21 KG