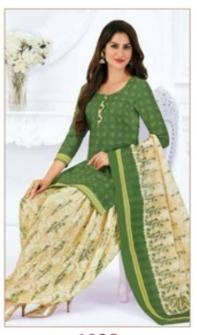

# PRANJUL PREKSHA READYMADE VOL 10 - Dress Material

No Of Pieces: 30 Pieces

**Brand: PRANJUL** 

Type: Stitched(Readymade) L,XL,2XL (3XL) 10 RS EXTRA

Top Fabric: Pure Heavy Cotton Printed L,XL,2XL (3XL) 10 RS EXTRA

Top Length: 40-42 inch Approx

**Bottom Fabric**: Pure Cotton Printed Free Size Patiala **Dupatta Fabric**: Pure Cotton Printed 2.25 meters approx

Packing: Pouch Packing

Occasions: Formal Dailywear

Season: All seasons summer and winter

Weight: 21 KG