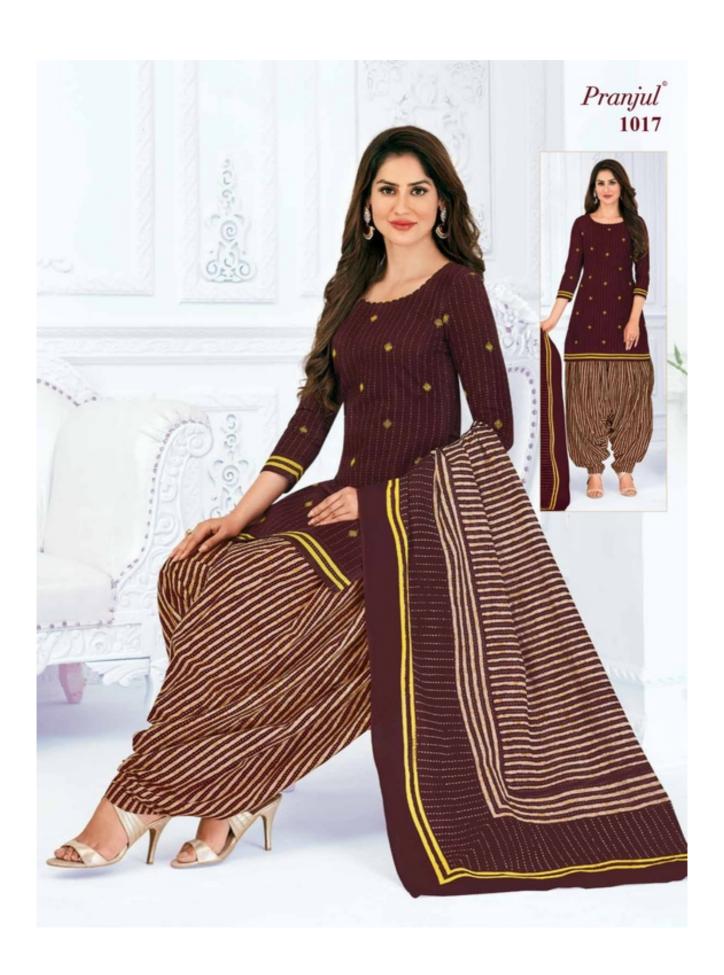

# PRANJUL PREKSHA READYMADE VOL 10 - Dress Material

No Of Pieces: 30 Pieces

**Brand: PRANJUL** 

Type: Stitched(Readymade) L,XL,2XL (3XL) 10 RS EXTRA

Top Fabric: Pure Heavy Cotton Printed L,XL,2XL (3XL) 10 RS EXTRA

Top Length: 40-42 inch Approx

**Bottom Fabric**: Pure Cotton Printed Free Size Patiala **Dupatta Fabric**: Pure Cotton Printed 2.25 meters approx

Packing: Pouch Packing

Occasions: Formal Dailywear

Season: All seasons summer and winter

Weight: 21 KG