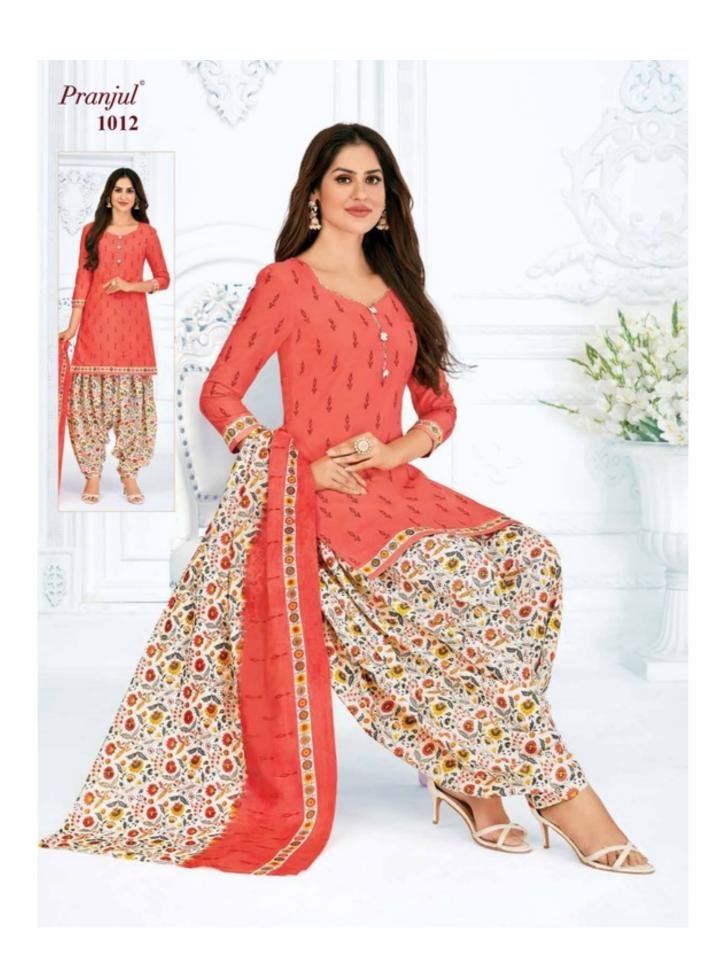

# PRANJUL PREKSHA READYMADE VOL 10 - Dress Material

No Of Pieces: 30 Pieces

**Brand: PRANJUL** 

Type: Stitched(Readymade) L,XL,2XL (3XL) 10 RS EXTRA

Top Fabric: Pure Heavy Cotton Printed L,XL,2XL (3XL) 10 RS EXTRA

Top Length: 40-42 inch Approx

**Bottom Fabric**: Pure Cotton Printed Free Size Patiala **Dupatta Fabric**: Pure Cotton Printed 2.25 meters approx

Packing: Pouch Packing

Occasions: Formal Dailywear

Season: All seasons summer and winter

Weight: 21 KG