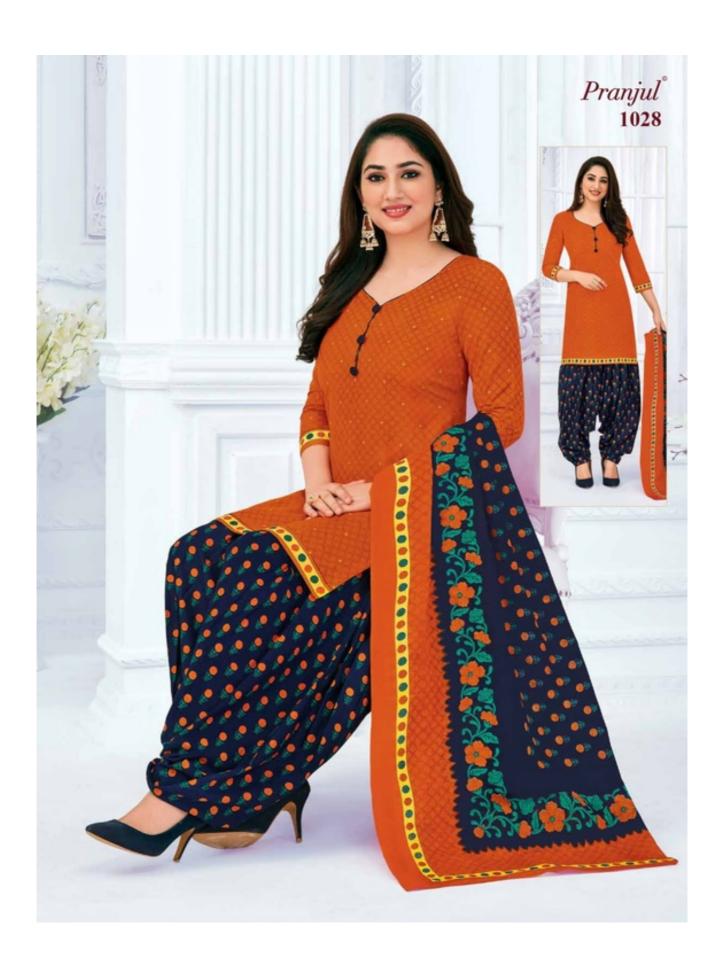

# PRANJUL PREKSHA READYMADE VOL 10 - Dress Material

No Of Pieces: 30 Pieces

**Brand: PRANJUL** 

Type: Stitched(Readymade) L,XL,2XL (3XL) 10 RS EXTRA

Top Fabric: Pure Heavy Cotton Printed L,XL,2XL (3XL) 10 RS EXTRA

Top Length: 40-42 inch Approx

**Bottom Fabric**: Pure Cotton Printed Free Size Patiala **Dupatta Fabric**: Pure Cotton Printed 2.25 meters approx

Packing: Pouch Packing

Occasions: Formal Dailywear

Season: All seasons summer and winter

Weight: 21 KG