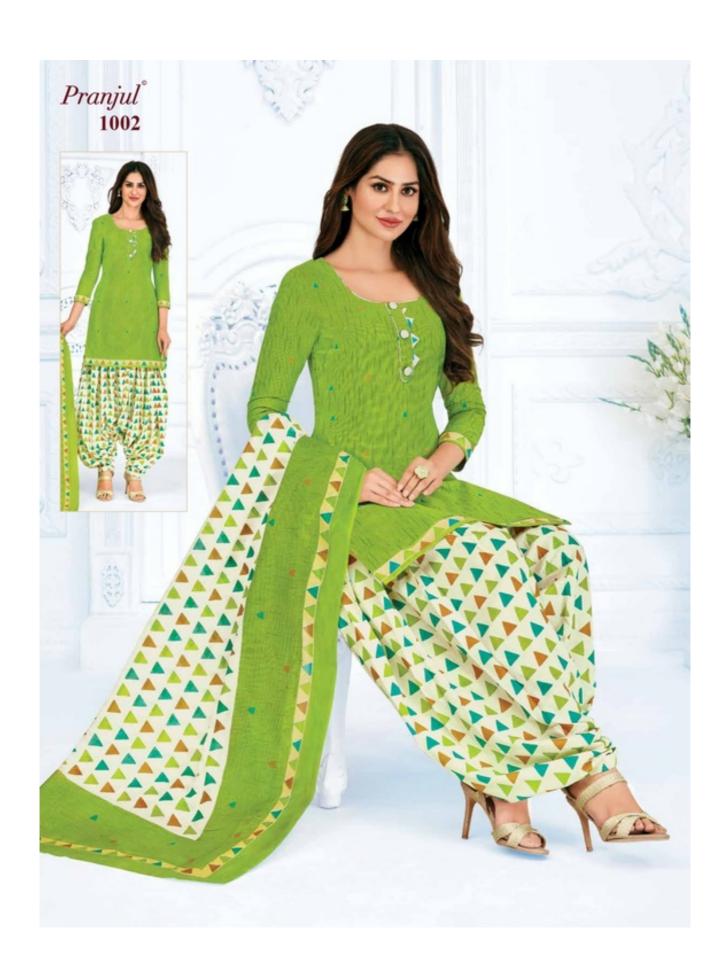

# PRANJUL PREKSHA READYMADE VOL 10 - Dress Material

No Of Pieces: 30 Pieces

**Brand: PRANJUL** 

Type: Stitched(Readymade) L,XL,2XL (3XL) 10 RS EXTRA

Top Fabric: Pure Heavy Cotton Printed L,XL,2XL (3XL) 10 RS EXTRA

Top Length: 40-42 inch Approx

**Bottom Fabric**: Pure Cotton Printed Free Size Patiala **Dupatta Fabric**: Pure Cotton Printed 2.25 meters approx

Packing: Pouch Packing

Occasions: Formal Dailywear

Season: All seasons summer and winter

Weight: 21 KG