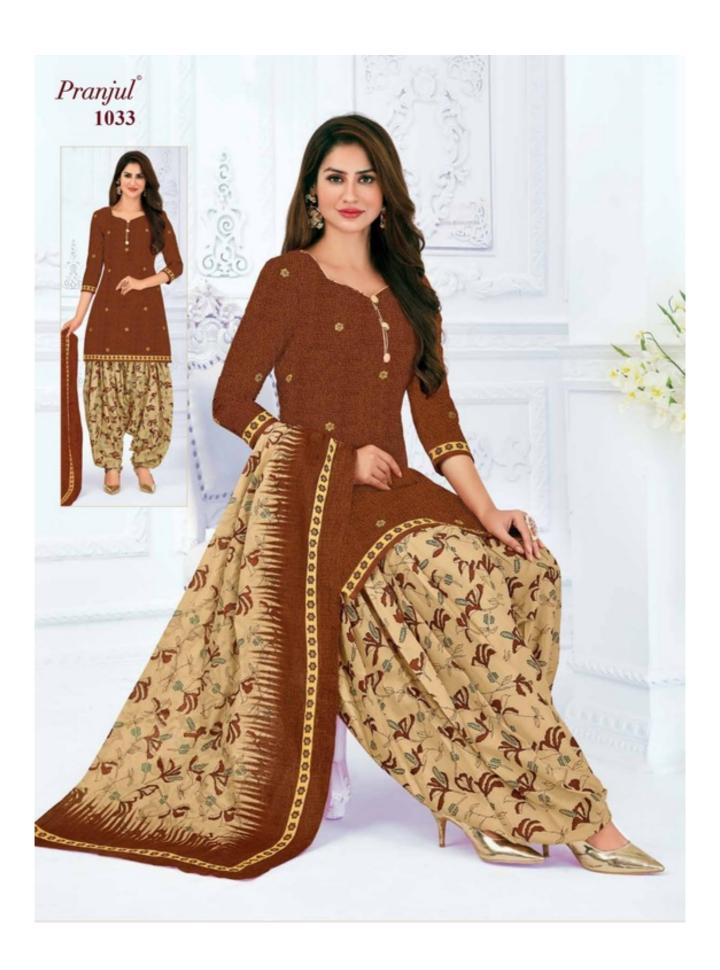

# PRANJUL PREKSHA READYMADE VOL 10 - Dress Material

No Of Pieces: 30 Pieces

**Brand: PRANJUL** 

Type: Stitched(Readymade) L,XL,2XL (3XL) 10 RS EXTRA

Top Fabric: Pure Heavy Cotton Printed L,XL,2XL (3XL) 10 RS EXTRA

Top Length: 40-42 inch Approx

**Bottom Fabric**: Pure Cotton Printed Free Size Patiala **Dupatta Fabric**: Pure Cotton Printed 2.25 meters approx

Packing: Pouch Packing

Occasions: Formal Dailywear

Season: All seasons summer and winter

Weight: 21 KG



# Pranjul Priyanka (Patiyala Special)





























































































































## <del>K\$W\$\$W\$\$W\$\$W\$\$W\$\$W\$</del>



<del>NORTHING ROOM OF THE PROPERTY OF THE PROPERTY</del>