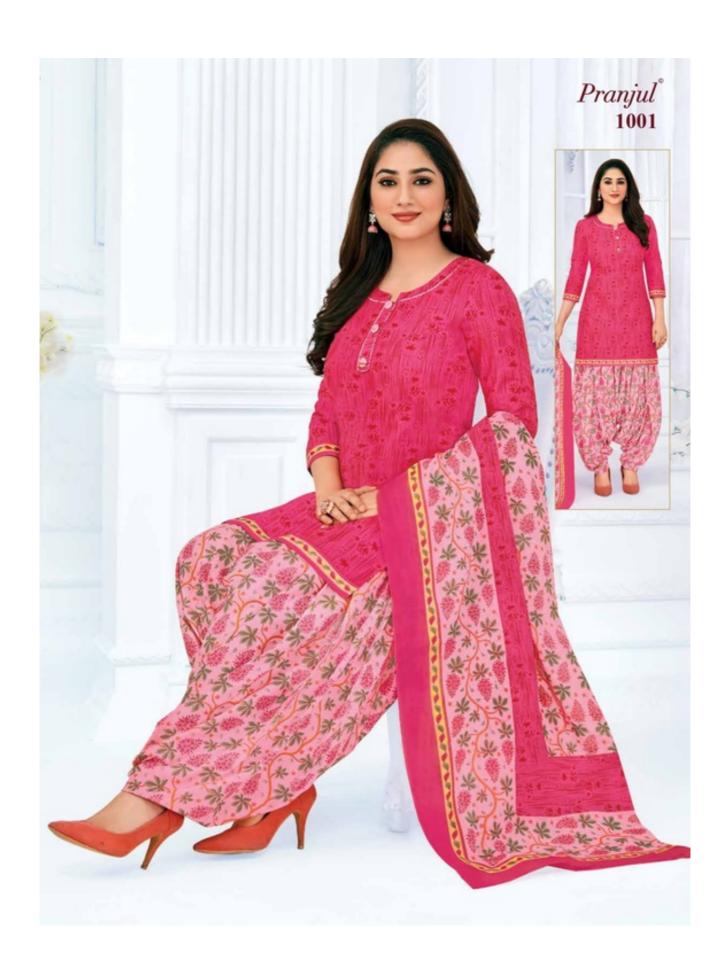

# PRANJUL PREKSHA READYMADE VOL 10 - Dress Material

No Of Pieces: 30 Pieces

**Brand: PRANJUL** 

Type: Stitched(Readymade) L,XL,2XL (3XL) 10 RS EXTRA

Top Fabric: Pure Heavy Cotton Printed L,XL,2XL (3XL) 10 RS EXTRA

Top Length: 40-42 inch Approx

**Bottom Fabric**: Pure Cotton Printed Free Size Patiala **Dupatta Fabric**: Pure Cotton Printed 2.25 meters approx

Packing: Pouch Packing

Occasions: Formal Dailywear

Season: All seasons summer and winter

Weight: 21 KG



# Pranjul Priyanka (Patiyala Special)





























































































































## <del>K\$W\$\$W\$\$W\$\$W\$\$W\$\$W\$</del>



<del>NORTHING ROOM OF THE PROPERTY OF THE PROPERTY</del>