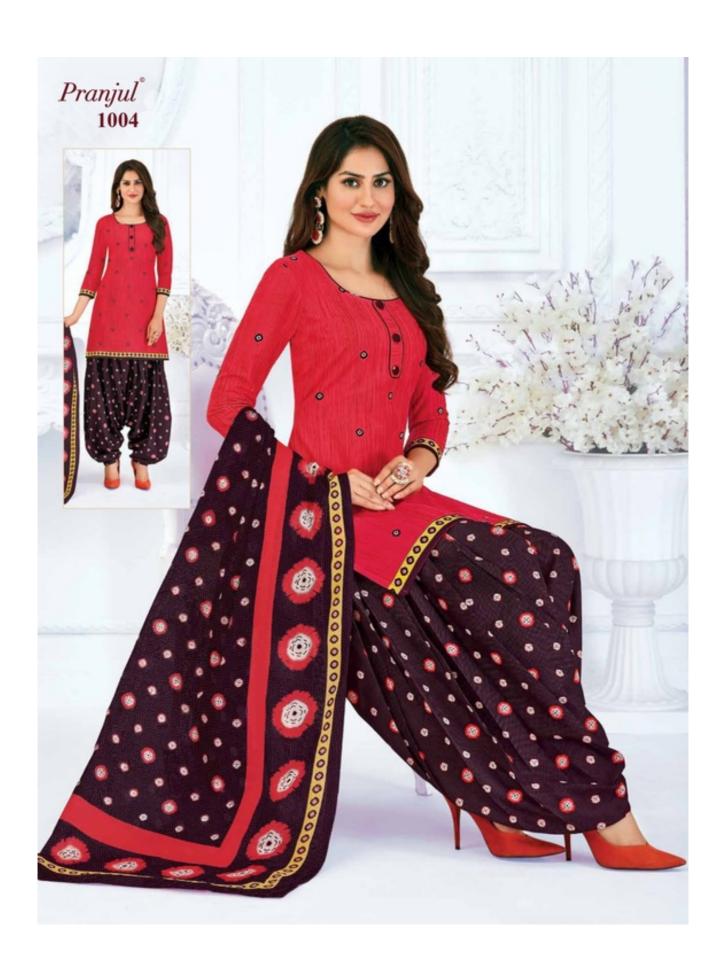

# PRANJUL PREKSHA READYMADE VOL 10 - Dress Material

No Of Pieces: 30 Pieces

**Brand: PRANJUL** 

Type: Stitched(Readymade) L,XL,2XL (3XL) 10 RS EXTRA

Top Fabric: Pure Heavy Cotton Printed L,XL,2XL (3XL) 10 RS EXTRA

Top Length: 40-42 inch Approx

**Bottom Fabric**: Pure Cotton Printed Free Size Patiala **Dupatta Fabric**: Pure Cotton Printed 2.25 meters approx

Packing: Pouch Packing

Occasions: Formal Dailywear

Season: All seasons summer and winter

Weight: 21 KG