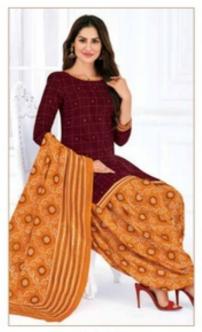

# PRANJUL PREKSHA READYMADE VOL 10 - Dress Material

No Of Pieces: 30 Pieces

**Brand: PRANJUL** 

Type: Stitched(Readymade) L,XL,2XL (3XL) 10 RS EXTRA

Top Fabric: Pure Heavy Cotton Printed L,XL,2XL (3XL) 10 RS EXTRA

Top Length: 40-42 inch Approx

**Bottom Fabric**: Pure Cotton Printed Free Size Patiala **Dupatta Fabric**: Pure Cotton Printed 2.25 meters approx

Packing: Pouch Packing

Occasions: Formal Dailywear

Season: All seasons summer and winter

Weight: 21 KG



# Pranjul Priyanka (Patiyala Special)





























































































































## <del>K\$W\$\$W\$\$W\$\$W\$\$W\$\$W\$</del>



<del>NORTHING ROOM OF THE PROPERTY OF THE PROPERTY</del>