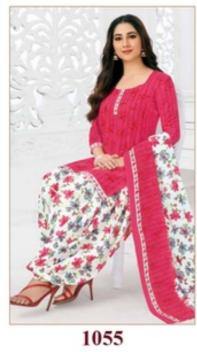

# PRANJUL PREKSHA READYMADE VOL 10 - Dress Material

No Of Pieces: 30 Pieces

**Brand: PRANJUL** 

Type: Stitched(Readymade) L,XL,2XL (3XL) 10 RS EXTRA

Top Fabric: Pure Heavy Cotton Printed L,XL,2XL (3XL) 10 RS EXTRA

Top Length: 40-42 inch Approx

**Bottom Fabric**: Pure Cotton Printed Free Size Patiala **Dupatta Fabric**: Pure Cotton Printed 2.25 meters approx

Packing: Pouch Packing

Occasions: Formal Dailywear

Season: All seasons summer and winter

Weight: 21 KG