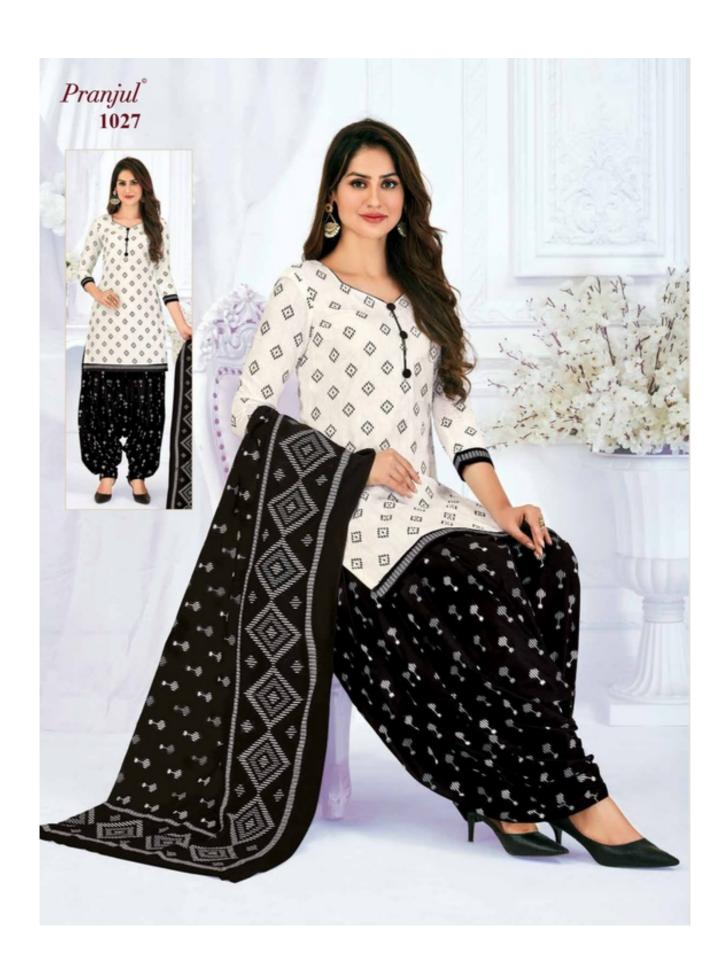

# PRANJUL PREKSHA READYMADE VOL 10 - Dress Material

No Of Pieces: 30 Pieces

**Brand: PRANJUL** 

Type: Stitched(Readymade) L,XL,2XL (3XL) 10 RS EXTRA

Top Fabric: Pure Heavy Cotton Printed L,XL,2XL (3XL) 10 RS EXTRA

Top Length: 40-42 inch Approx

**Bottom Fabric**: Pure Cotton Printed Free Size Patiala **Dupatta Fabric**: Pure Cotton Printed 2.25 meters approx

Packing: Pouch Packing

Occasions: Formal Dailywear

Season: All seasons summer and winter

Weight: 21 KG