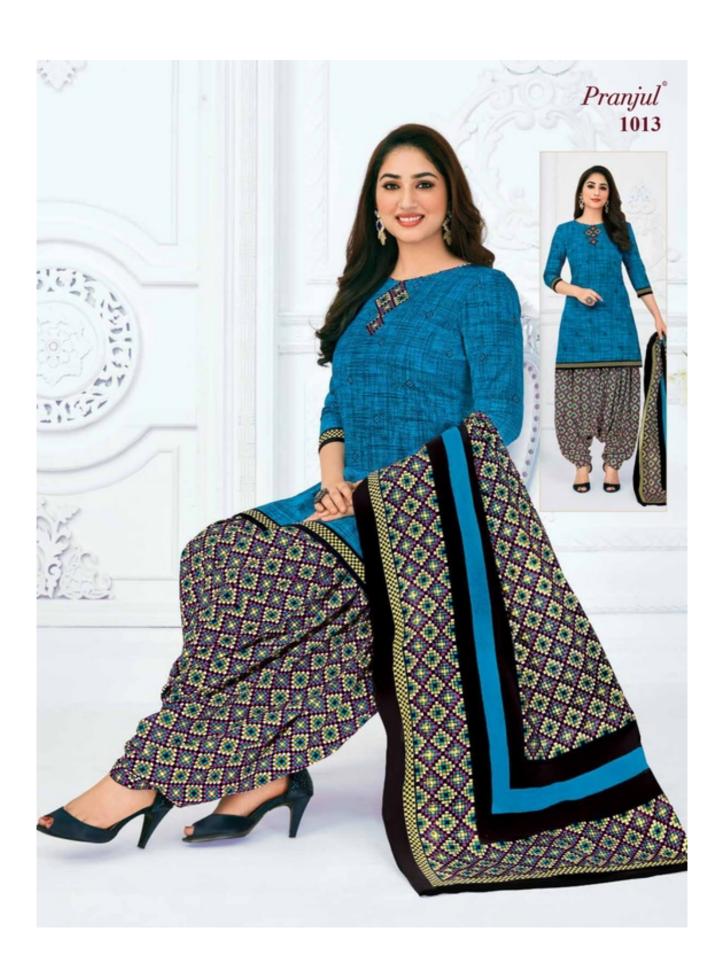

# PRANJUL PREKSHA READYMADE VOL 10 - Dress Material

No Of Pieces: 30 Pieces

**Brand: PRANJUL** 

Type: Stitched(Readymade) L,XL,2XL (3XL) 10 RS EXTRA

Top Fabric: Pure Heavy Cotton Printed L,XL,2XL (3XL) 10 RS EXTRA

Top Length: 40-42 inch Approx

**Bottom Fabric**: Pure Cotton Printed Free Size Patiala **Dupatta Fabric**: Pure Cotton Printed 2.25 meters approx

Packing: Pouch Packing

Occasions: Formal Dailywear

Season: All seasons summer and winter

Weight: 21 KG