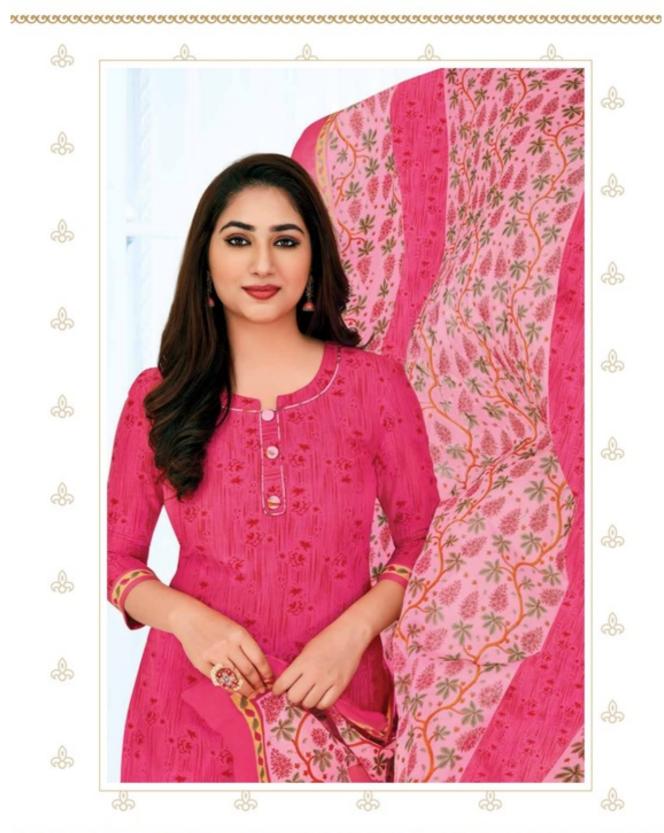

# PRANJUL PREKSHA READYMADE VOL 10 - Dress Material

No Of Pieces: 30 Pieces

**Brand: PRANJUL** 

Type: Stitched(Readymade) L,XL,2XL (3XL) 10 RS EXTRA

Top Fabric: Pure Heavy Cotton Printed L,XL,2XL (3XL) 10 RS EXTRA

Top Length: 40-42 inch Approx

**Bottom Fabric**: Pure Cotton Printed Free Size Patiala **Dupatta Fabric**: Pure Cotton Printed 2.25 meters approx

Packing: Pouch Packing

Occasions: Formal Dailywear

Season: All seasons summer and winter

Weight: 21 KG