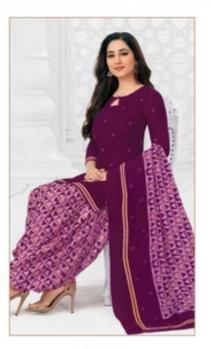

# PRANJUL PREKSHA READYMADE VOL 10 - Dress Material

No Of Pieces: 30 Pieces

**Brand: PRANJUL** 

Type: Stitched(Readymade) L,XL,2XL (3XL) 10 RS EXTRA

Top Fabric: Pure Heavy Cotton Printed L,XL,2XL (3XL) 10 RS EXTRA

Top Length: 40-42 inch Approx

**Bottom Fabric**: Pure Cotton Printed Free Size Patiala **Dupatta Fabric**: Pure Cotton Printed 2.25 meters approx

Packing: Pouch Packing

Occasions: Formal Dailywear

Season: All seasons summer and winter

Weight: 21 KG