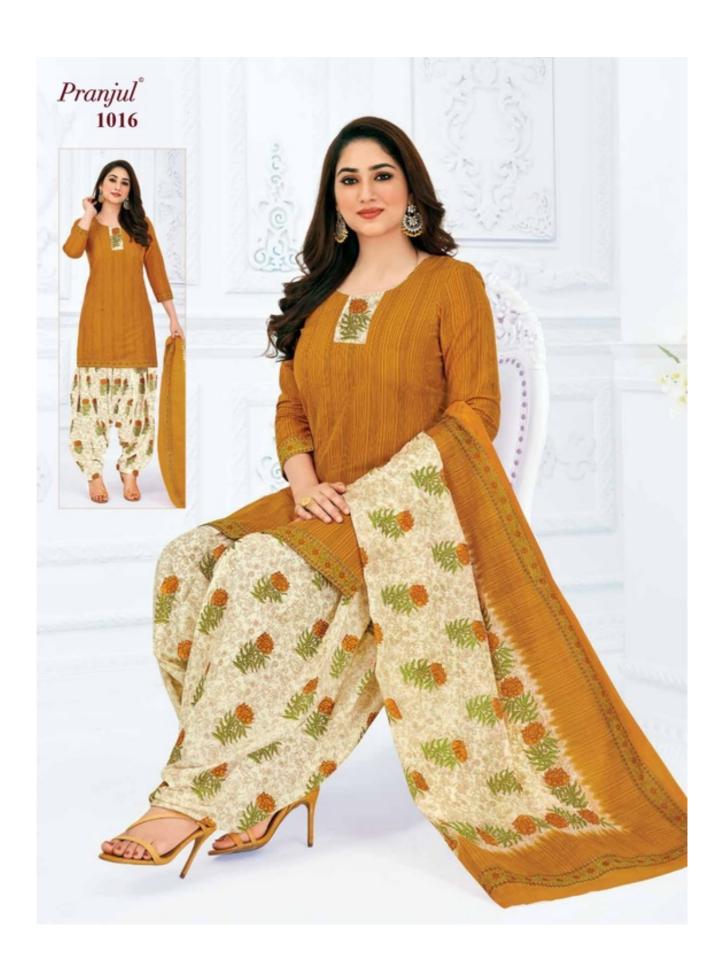

# PRANJUL PREKSHA READYMADE VOL 10 - Dress Material

No Of Pieces: 30 Pieces

**Brand: PRANJUL** 

Type: Stitched(Readymade) L,XL,2XL (3XL) 10 RS EXTRA

Top Fabric: Pure Heavy Cotton Printed L,XL,2XL (3XL) 10 RS EXTRA

Top Length: 40-42 inch Approx

**Bottom Fabric**: Pure Cotton Printed Free Size Patiala **Dupatta Fabric**: Pure Cotton Printed 2.25 meters approx

Packing: Pouch Packing

Occasions: Formal Dailywear

Season: All seasons summer and winter

Weight: 21 KG