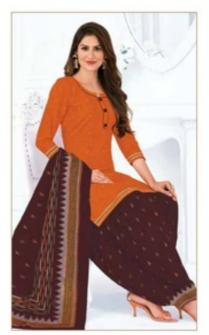

# PRANJUL PREKSHA READYMADE VOL 10 - Dress Material

No Of Pieces: 30 Pieces

**Brand: PRANJUL** 

Type: Stitched(Readymade) L,XL,2XL (3XL) 10 RS EXTRA

Top Fabric: Pure Heavy Cotton Printed L,XL,2XL (3XL) 10 RS EXTRA

Top Length: 40-42 inch Approx

**Bottom Fabric**: Pure Cotton Printed Free Size Patiala **Dupatta Fabric**: Pure Cotton Printed 2.25 meters approx

Packing: Pouch Packing

Occasions: Formal Dailywear

Season: All seasons summer and winter

Weight: 21 KG