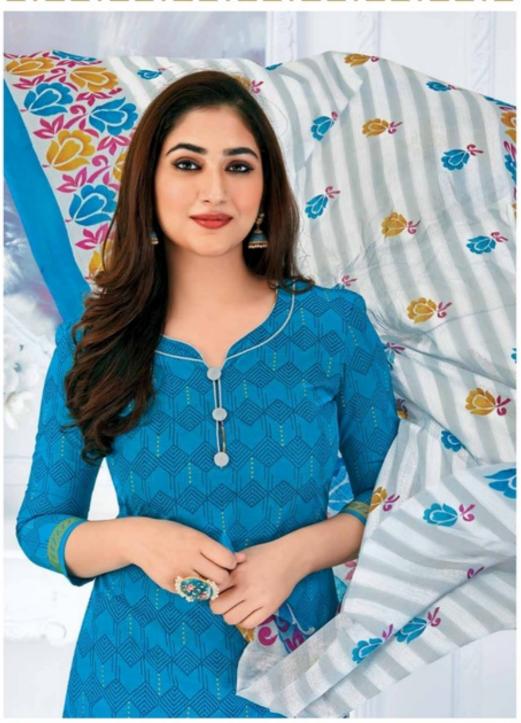

# PRANJUL PREKSHA READYMADE VOL 10 - Dress Material

No Of Pieces: 30 Pieces

**Brand: PRANJUL** 

Type: Stitched(Readymade) L,XL,2XL (3XL) 10 RS EXTRA

Top Fabric: Pure Heavy Cotton Printed L,XL,2XL (3XL) 10 RS EXTRA

Top Length: 40-42 inch Approx

**Bottom Fabric**: Pure Cotton Printed Free Size Patiala **Dupatta Fabric**: Pure Cotton Printed 2.25 meters approx

Packing: Pouch Packing

Occasions: Formal Dailywear

Season: All seasons summer and winter

Weight: 21 KG