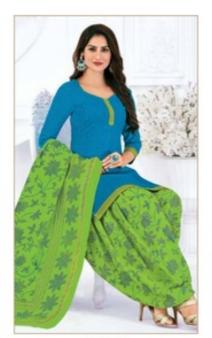

# PRANJUL PREKSHA READYMADE VOL 10 - Dress Material

No Of Pieces: 30 Pieces

**Brand: PRANJUL** 

Type: Stitched(Readymade) L,XL,2XL (3XL) 10 RS EXTRA

Top Fabric: Pure Heavy Cotton Printed L,XL,2XL (3XL) 10 RS EXTRA

Top Length: 40-42 inch Approx

**Bottom Fabric**: Pure Cotton Printed Free Size Patiala **Dupatta Fabric**: Pure Cotton Printed 2.25 meters approx

Packing: Pouch Packing

Occasions: Formal Dailywear

Season: All seasons summer and winter

Weight: 21 KG



# Pranjul Priyanka (Patiyala Special)





























































































































## <del>K\$W\$\$W\$\$W\$\$W\$\$W\$\$W\$</del>



<del>NORTHING ROOM OF THE PROPERTY OF THE PROPERTY</del>