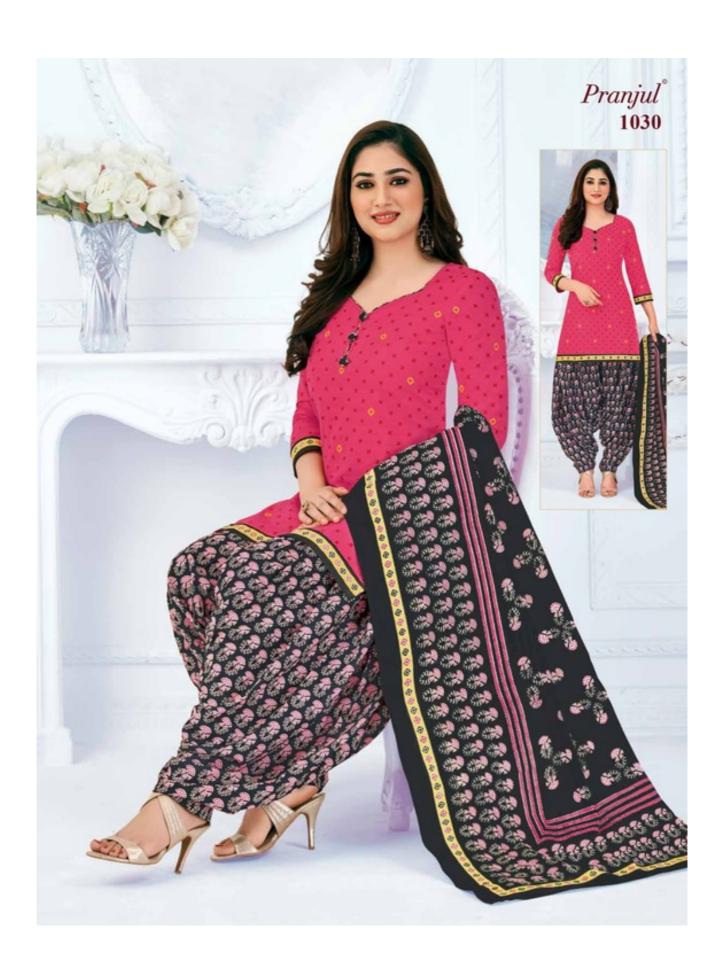

# PRANJUL PREKSHA READYMADE VOL 10 - Dress Material

No Of Pieces: 30 Pieces

**Brand: PRANJUL** 

Type: Stitched(Readymade) L,XL,2XL (3XL) 10 RS EXTRA

Top Fabric: Pure Heavy Cotton Printed L,XL,2XL (3XL) 10 RS EXTRA

Top Length: 40-42 inch Approx

**Bottom Fabric**: Pure Cotton Printed Free Size Patiala **Dupatta Fabric**: Pure Cotton Printed 2.25 meters approx

Packing: Pouch Packing

Occasions: Formal Dailywear

Season: All seasons summer and winter

Weight: 21 KG