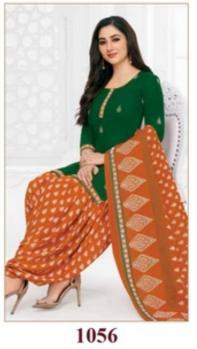

# PRANJUL PREKSHA READYMADE VOL 10 - Dress Material

No Of Pieces: 30 Pieces

**Brand: PRANJUL** 

Type: Stitched(Readymade) L,XL,2XL (3XL) 10 RS EXTRA

Top Fabric: Pure Heavy Cotton Printed L,XL,2XL (3XL) 10 RS EXTRA

Top Length: 40-42 inch Approx

**Bottom Fabric**: Pure Cotton Printed Free Size Patiala **Dupatta Fabric**: Pure Cotton Printed 2.25 meters approx

Packing: Pouch Packing

Occasions: Formal Dailywear

Season: All seasons summer and winter

Weight: 21 KG