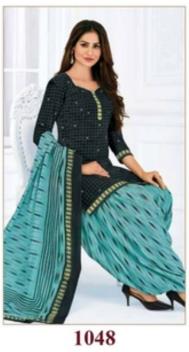

# PRANJUL PREKSHA READYMADE VOL 10 - Dress Material

No Of Pieces: 30 Pieces

**Brand: PRANJUL** 

Type: Stitched(Readymade) L,XL,2XL (3XL) 10 RS EXTRA

Top Fabric: Pure Heavy Cotton Printed L,XL,2XL (3XL) 10 RS EXTRA

Top Length: 40-42 inch Approx

**Bottom Fabric**: Pure Cotton Printed Free Size Patiala **Dupatta Fabric**: Pure Cotton Printed 2.25 meters approx

Packing: Pouch Packing

Occasions: Formal Dailywear

Season: All seasons summer and winter

Weight: 21 KG