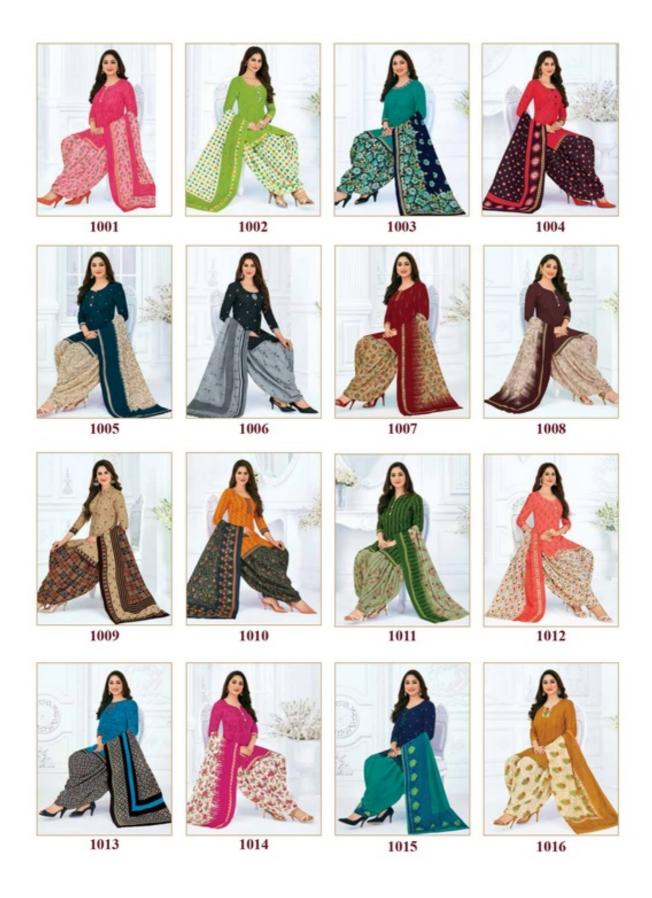

# PRANJUL PREKSHA READYMADE VOL 10 - Dress Material

No Of Pieces: 30 Pieces

**Brand: PRANJUL** 

Type: Stitched(Readymade) L,XL,2XL (3XL) 10 RS EXTRA

Top Fabric: Pure Heavy Cotton Printed L,XL,2XL (3XL) 10 RS EXTRA

Top Length: 40-42 inch Approx

**Bottom Fabric**: Pure Cotton Printed Free Size Patiala **Dupatta Fabric**: Pure Cotton Printed 2.25 meters approx

Packing: Pouch Packing

Occasions: Formal Dailywear

Season: All seasons summer and winter

Weight: 21 KG



# Pranjul Priyanka (Patiyala Special)





























































































































## <del>K\$W\$\$W\$\$W\$\$W\$\$W\$\$W\$</del>



<del>NORTHING ROOM OF THE PROPERTY OF THE PROPERTY</del>