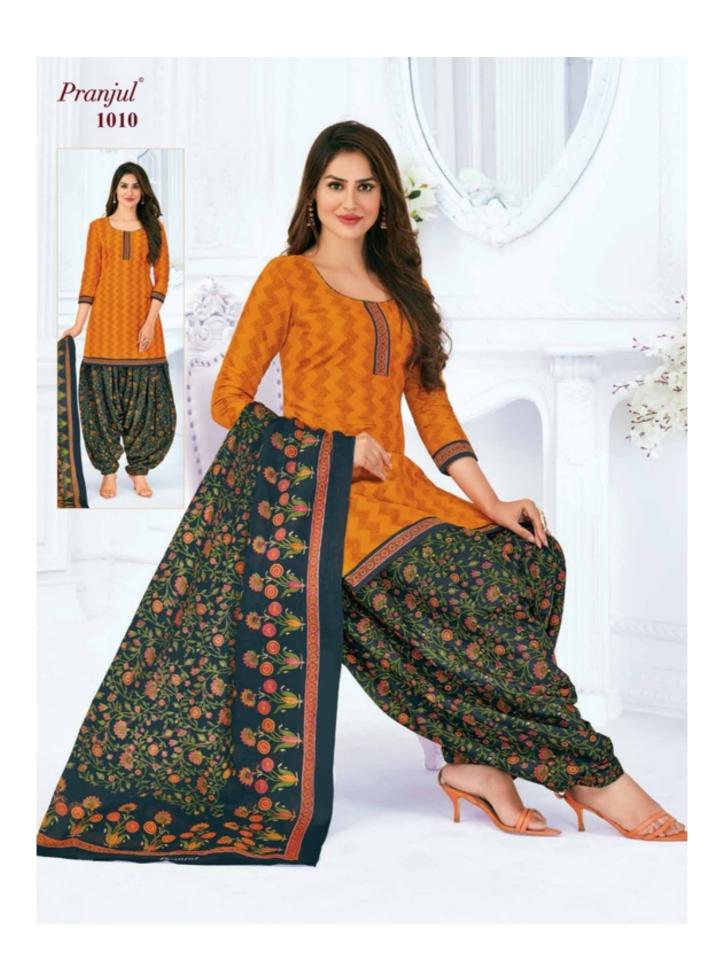

# PRANJUL PREKSHA READYMADE VOL 10 - Dress Material

No Of Pieces: 30 Pieces

**Brand: PRANJUL** 

Type: Stitched(Readymade) L,XL,2XL (3XL) 10 RS EXTRA

Top Fabric: Pure Heavy Cotton Printed L,XL,2XL (3XL) 10 RS EXTRA

Top Length: 40-42 inch Approx

**Bottom Fabric**: Pure Cotton Printed Free Size Patiala **Dupatta Fabric**: Pure Cotton Printed 2.25 meters approx

Packing: Pouch Packing

Occasions: Formal Dailywear

Season: All seasons summer and winter

Weight: 21 KG



# Pranjul Priyanka (Patiyala Special)





























































































































## <del>K\$W\$\$W\$\$W\$\$W\$\$W\$\$W\$</del>



<del>NORTHING ROOM OF THE PROPERTY OF THE PROPERTY</del>