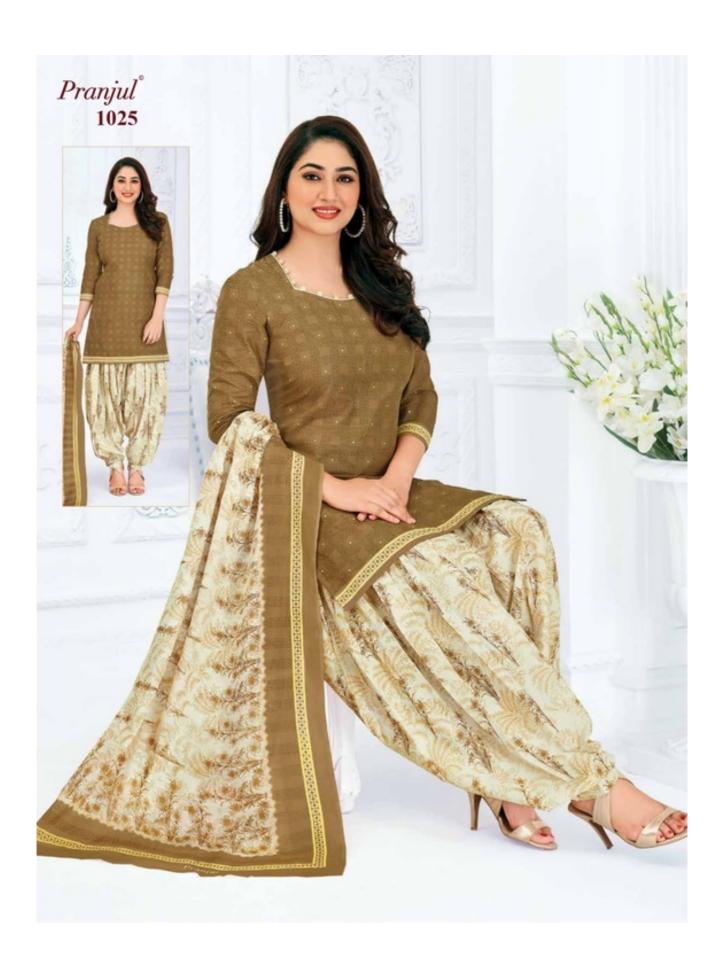

# PRANJUL PREKSHA READYMADE VOL 10 - Dress Material

No Of Pieces: 30 Pieces

**Brand: PRANJUL** 

Type: Stitched(Readymade) L,XL,2XL (3XL) 10 RS EXTRA

Top Fabric: Pure Heavy Cotton Printed L,XL,2XL (3XL) 10 RS EXTRA

Top Length: 40-42 inch Approx

**Bottom Fabric**: Pure Cotton Printed Free Size Patiala **Dupatta Fabric**: Pure Cotton Printed 2.25 meters approx

Packing: Pouch Packing

Occasions: Formal Dailywear

Season: All seasons summer and winter

Weight: 21 KG