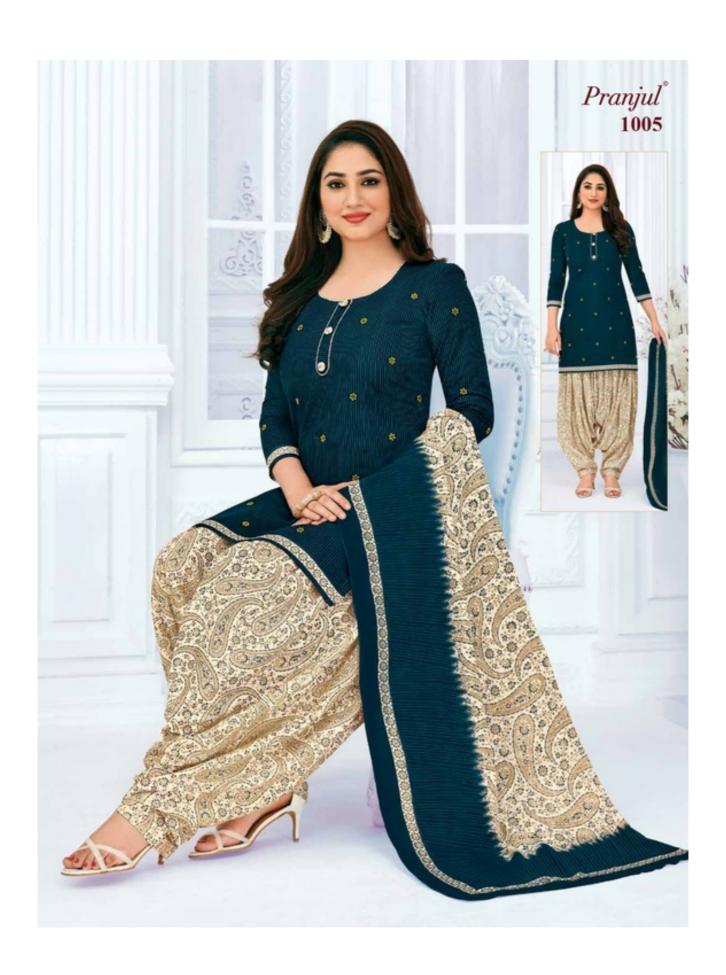

# PRANJUL PREKSHA READYMADE VOL 10 - Dress Material

No Of Pieces: 30 Pieces

**Brand: PRANJUL** 

Type: Stitched(Readymade) L,XL,2XL (3XL) 10 RS EXTRA

Top Fabric: Pure Heavy Cotton Printed L,XL,2XL (3XL) 10 RS EXTRA

Top Length: 40-42 inch Approx

**Bottom Fabric**: Pure Cotton Printed Free Size Patiala **Dupatta Fabric**: Pure Cotton Printed 2.25 meters approx

Packing: Pouch Packing

Occasions: Formal Dailywear

Season: All seasons summer and winter

Weight: 21 KG