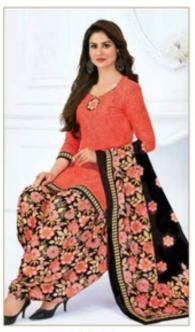

# PRANJUL PREKSHA READYMADE VOL 10 - Dress Material

No Of Pieces: 30 Pieces

**Brand: PRANJUL** 

Type: Stitched(Readymade) L,XL,2XL (3XL) 10 RS EXTRA

Top Fabric: Pure Heavy Cotton Printed L,XL,2XL (3XL) 10 RS EXTRA

Top Length: 40-42 inch Approx

**Bottom Fabric**: Pure Cotton Printed Free Size Patiala **Dupatta Fabric**: Pure Cotton Printed 2.25 meters approx

Packing: Pouch Packing

Occasions: Formal Dailywear

Season: All seasons summer and winter

Weight: 21 KG



# Pranjul Priyanka (Patiyala Special)





























































































































## <del>K\$W\$\$W\$\$W\$\$W\$\$W\$\$W\$</del>



<del>NORTHING ROOM OF THE PROPERTY OF THE PROPERTY</del>