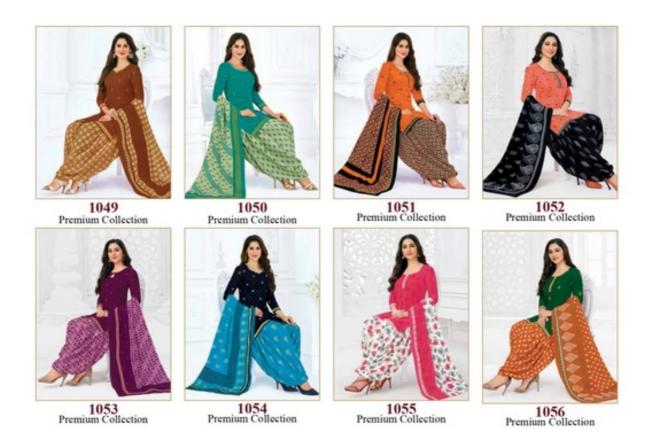

# PRANJUL PREKSHA READYMADE VOL 10 - Dress Material

No Of Pieces: 30 Pieces

**Brand: PRANJUL** 

Type: Stitched(Readymade) L,XL,2XL (3XL) 10 RS EXTRA

Top Fabric: Pure Heavy Cotton Printed L,XL,2XL (3XL) 10 RS EXTRA

Top Length: 40-42 inch Approx

**Bottom Fabric**: Pure Cotton Printed Free Size Patiala **Dupatta Fabric**: Pure Cotton Printed 2.25 meters approx

Packing: Pouch Packing

Occasions: Formal Dailywear

Season: All seasons summer and winter

Weight: 21 KG