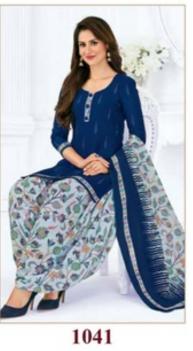

# PRANJUL PREKSHA READYMADE VOL 10 - Dress Material

No Of Pieces: 30 Pieces

**Brand: PRANJUL** 

Type: Stitched(Readymade) L,XL,2XL (3XL) 10 RS EXTRA

Top Fabric: Pure Heavy Cotton Printed L,XL,2XL (3XL) 10 RS EXTRA

Top Length: 40-42 inch Approx

**Bottom Fabric**: Pure Cotton Printed Free Size Patiala **Dupatta Fabric**: Pure Cotton Printed 2.25 meters approx

Packing: Pouch Packing

Occasions: Formal Dailywear

Season: All seasons summer and winter

Weight: 21 KG