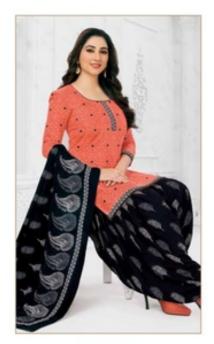

# PRANJUL PREKSHA READYMADE VOL 10 - Dress Material

No Of Pieces: 30 Pieces

**Brand: PRANJUL** 

Type: Stitched(Readymade) L,XL,2XL (3XL) 10 RS EXTRA

Top Fabric: Pure Heavy Cotton Printed L,XL,2XL (3XL) 10 RS EXTRA

Top Length: 40-42 inch Approx

**Bottom Fabric**: Pure Cotton Printed Free Size Patiala **Dupatta Fabric**: Pure Cotton Printed 2.25 meters approx

Packing: Pouch Packing

Occasions: Formal Dailywear

Season: All seasons summer and winter

Weight: 21 KG