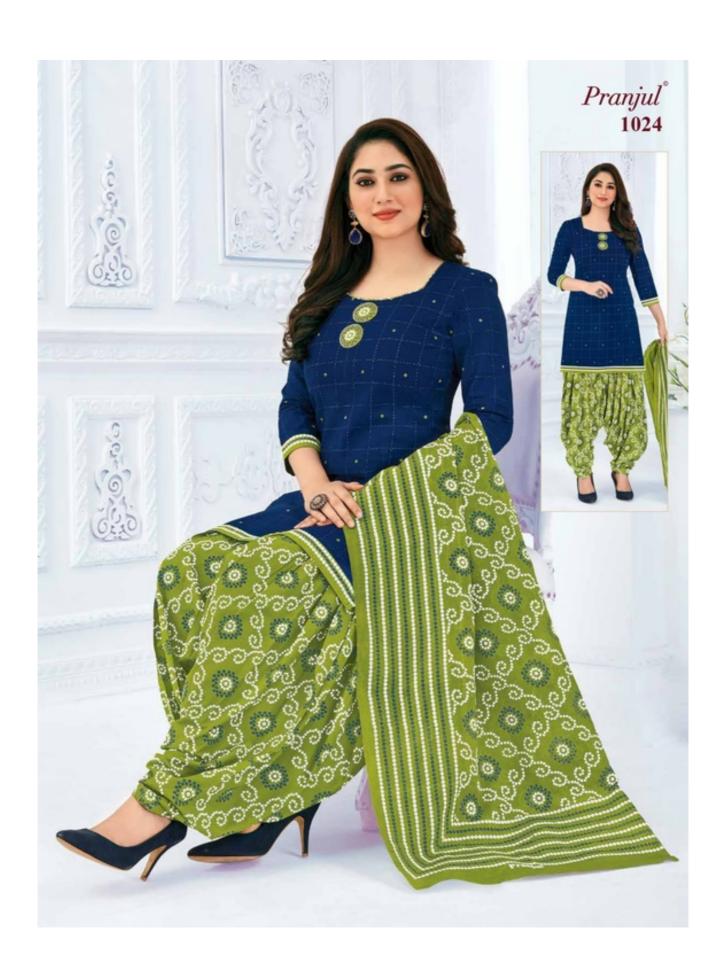

# PRANJUL PREKSHA READYMADE VOL 10 - Dress Material

No Of Pieces: 30 Pieces

**Brand: PRANJUL** 

Type: Stitched(Readymade) L,XL,2XL (3XL) 10 RS EXTRA

Top Fabric: Pure Heavy Cotton Printed L,XL,2XL (3XL) 10 RS EXTRA

Top Length: 40-42 inch Approx

**Bottom Fabric**: Pure Cotton Printed Free Size Patiala **Dupatta Fabric**: Pure Cotton Printed 2.25 meters approx

Packing: Pouch Packing

Occasions: Formal Dailywear

Season: All seasons summer and winter

Weight: 21 KG