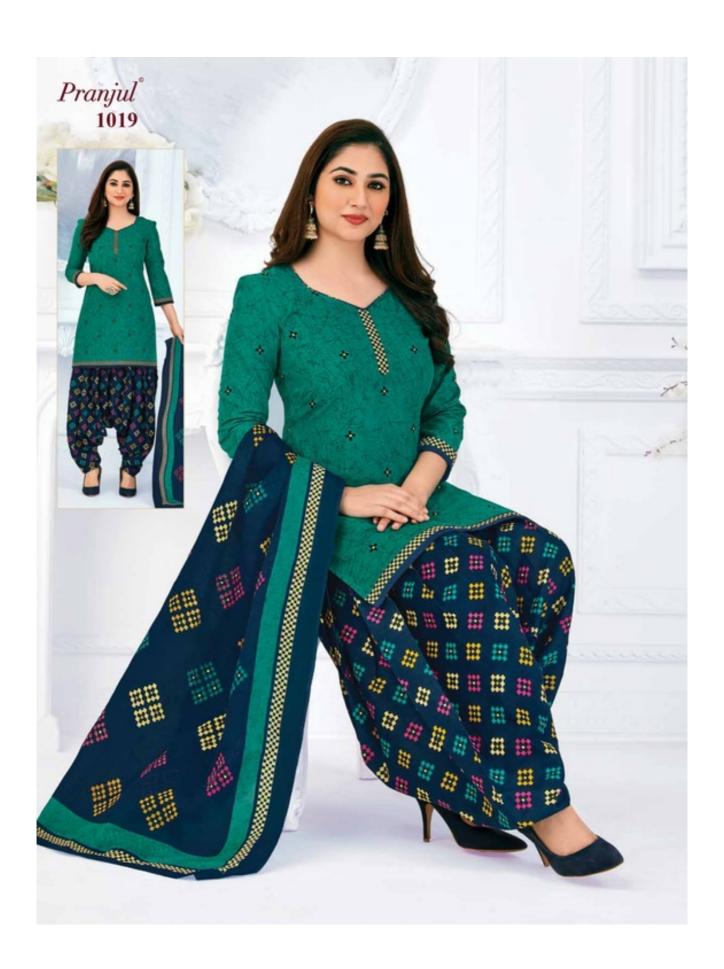

# PRANJUL PREKSHA READYMADE VOL 10 - Dress Material

No Of Pieces: 30 Pieces

**Brand: PRANJUL** 

Type: Stitched(Readymade) L,XL,2XL (3XL) 10 RS EXTRA

Top Fabric: Pure Heavy Cotton Printed L,XL,2XL (3XL) 10 RS EXTRA

Top Length: 40-42 inch Approx

**Bottom Fabric**: Pure Cotton Printed Free Size Patiala **Dupatta Fabric**: Pure Cotton Printed 2.25 meters approx

Packing: Pouch Packing

Occasions: Formal Dailywear

Season: All seasons summer and winter

Weight: 21 KG