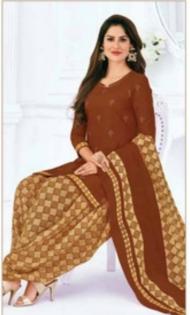

# PRANJUL PREKSHA READYMADE VOL 10 - Dress Material

No Of Pieces: 30 Pieces

**Brand: PRANJUL** 

Type: Stitched(Readymade) L,XL,2XL (3XL) 10 RS EXTRA

Top Fabric: Pure Heavy Cotton Printed L,XL,2XL (3XL) 10 RS EXTRA

Top Length: 40-42 inch Approx

**Bottom Fabric**: Pure Cotton Printed Free Size Patiala **Dupatta Fabric**: Pure Cotton Printed 2.25 meters approx

Packing: Pouch Packing

Occasions: Formal Dailywear

Season: All seasons summer and winter

Weight: 21 KG