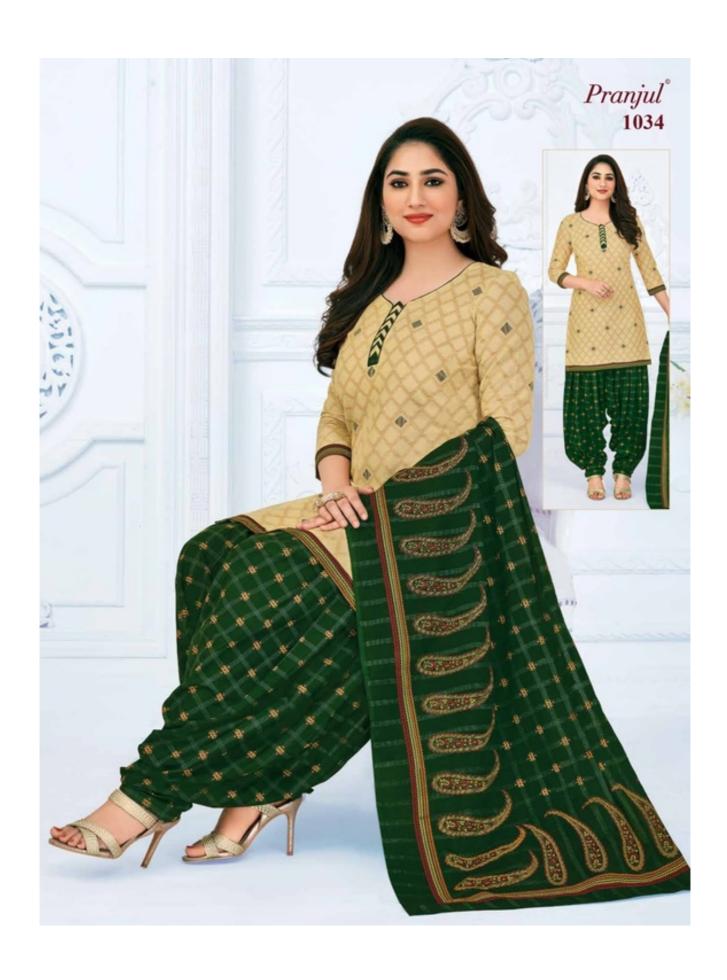

# PRANJUL PREKSHA READYMADE VOL 10 - Dress Material

No Of Pieces: 30 Pieces

**Brand: PRANJUL** 

Type: Stitched(Readymade) L,XL,2XL (3XL) 10 RS EXTRA

Top Fabric: Pure Heavy Cotton Printed L,XL,2XL (3XL) 10 RS EXTRA

Top Length: 40-42 inch Approx

**Bottom Fabric**: Pure Cotton Printed Free Size Patiala **Dupatta Fabric**: Pure Cotton Printed 2.25 meters approx

Packing: Pouch Packing

Occasions: Formal Dailywear

Season: All seasons summer and winter

Weight: 21 KG