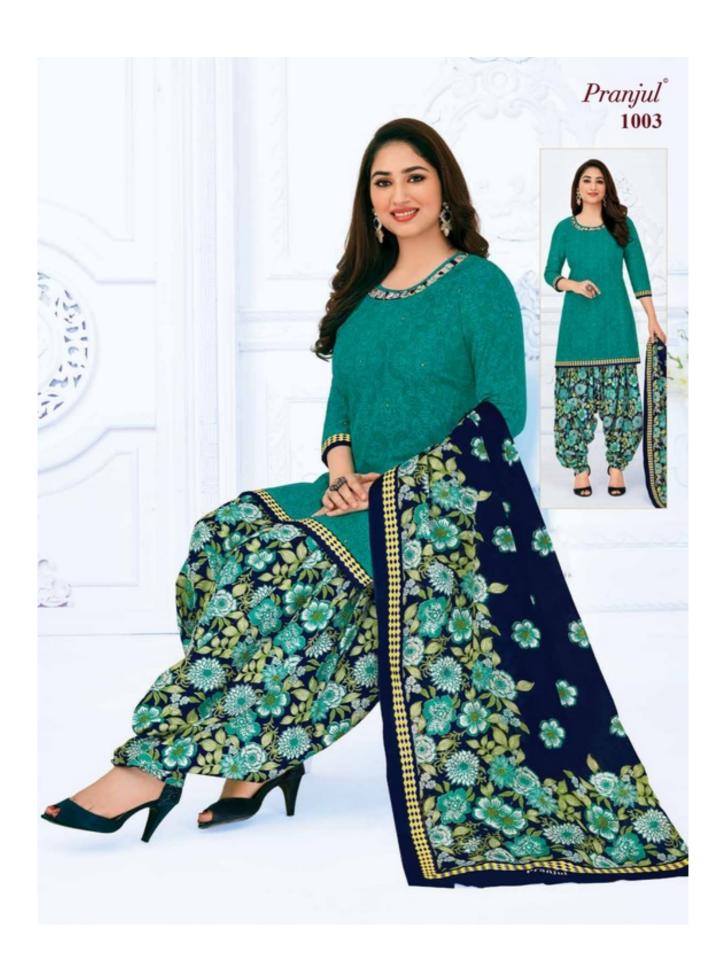

# PRANJUL PREKSHA READYMADE VOL 10 - Dress Material

No Of Pieces: 30 Pieces

**Brand: PRANJUL** 

Type: Stitched(Readymade) L,XL,2XL (3XL) 10 RS EXTRA

Top Fabric: Pure Heavy Cotton Printed L,XL,2XL (3XL) 10 RS EXTRA

Top Length: 40-42 inch Approx

**Bottom Fabric**: Pure Cotton Printed Free Size Patiala **Dupatta Fabric**: Pure Cotton Printed 2.25 meters approx

Packing: Pouch Packing

Occasions: Formal Dailywear

Season: All seasons summer and winter

Weight: 21 KG



# Pranjul Priyanka (Patiyala Special)





























































































































## <del>K\$W\$\$W\$\$W\$\$W\$\$W\$\$W\$</del>



<del>NORTHING ROOM OF THE PROPERTY OF THE PROPERTY</del>