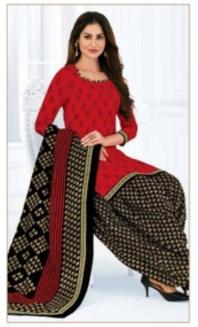

# PRANJUL PREKSHA READYMADE VOL 10 - Dress Material

No Of Pieces: 30 Pieces

**Brand: PRANJUL** 

Type: Stitched(Readymade) L,XL,2XL (3XL) 10 RS EXTRA

Top Fabric: Pure Heavy Cotton Printed L,XL,2XL (3XL) 10 RS EXTRA

Top Length: 40-42 inch Approx

**Bottom Fabric**: Pure Cotton Printed Free Size Patiala **Dupatta Fabric**: Pure Cotton Printed 2.25 meters approx

Packing: Pouch Packing

Occasions: Formal Dailywear

Season: All seasons summer and winter

Weight: 21 KG