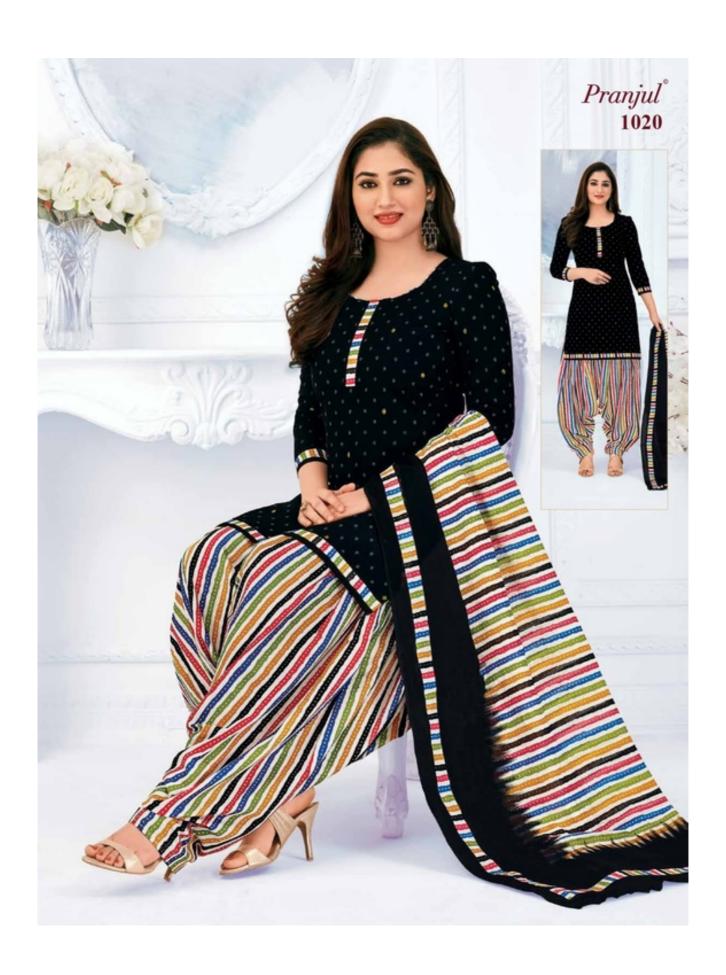

# PRANJUL PREKSHA READYMADE VOL 10 - Dress Material

No Of Pieces: 30 Pieces

**Brand: PRANJUL** 

Type: Stitched(Readymade) L,XL,2XL (3XL) 10 RS EXTRA

Top Fabric: Pure Heavy Cotton Printed L,XL,2XL (3XL) 10 RS EXTRA

Top Length: 40-42 inch Approx

**Bottom Fabric**: Pure Cotton Printed Free Size Patiala **Dupatta Fabric**: Pure Cotton Printed 2.25 meters approx

Packing: Pouch Packing

Occasions: Formal Dailywear

Season: All seasons summer and winter

Weight: 21 KG