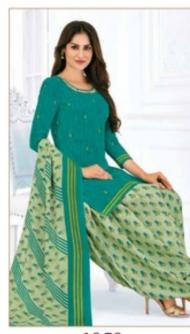

# PRANJUL PREKSHA READYMADE VOL 10 - Dress Material

No Of Pieces: 30 Pieces

**Brand: PRANJUL** 

Type: Stitched(Readymade) L,XL,2XL (3XL) 10 RS EXTRA

Top Fabric: Pure Heavy Cotton Printed L,XL,2XL (3XL) 10 RS EXTRA

Top Length: 40-42 inch Approx

**Bottom Fabric**: Pure Cotton Printed Free Size Patiala **Dupatta Fabric**: Pure Cotton Printed 2.25 meters approx

Packing: Pouch Packing

Occasions: Formal Dailywear

Season: All seasons summer and winter

Weight: 21 KG