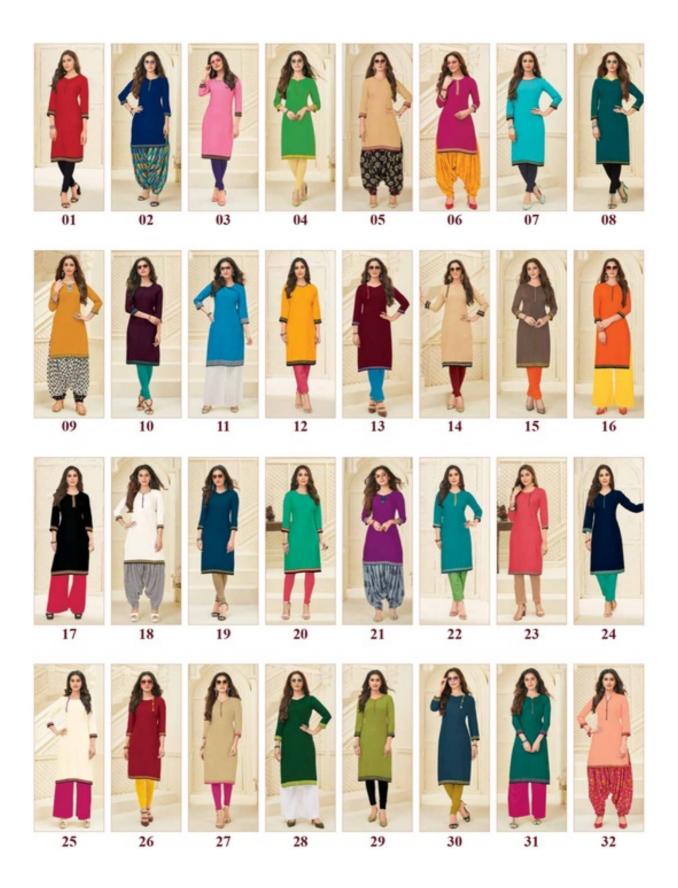

# PRANJUL PREKSHA READYMADE VOL 10 - Dress Material

No Of Pieces: 30 Pieces

**Brand: PRANJUL** 

Type: Stitched(Readymade) L,XL,2XL (3XL) 10 RS EXTRA

Top Fabric: Pure Heavy Cotton Printed L,XL,2XL (3XL) 10 RS EXTRA

Top Length: 40-42 inch Approx

**Bottom Fabric**: Pure Cotton Printed Free Size Patiala **Dupatta Fabric**: Pure Cotton Printed 2.25 meters approx

Packing: Pouch Packing

Occasions: Formal Dailywear

Season: All seasons summer and winter

Weight: 21 KG