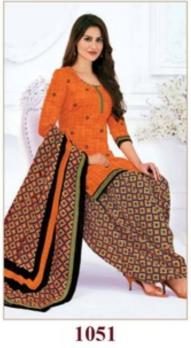

# PRANJUL PREKSHA READYMADE VOL 10 - Dress Material

No Of Pieces: 30 Pieces

**Brand: PRANJUL** 

Type: Stitched(Readymade) L,XL,2XL (3XL) 10 RS EXTRA

Top Fabric: Pure Heavy Cotton Printed L,XL,2XL (3XL) 10 RS EXTRA

Top Length: 40-42 inch Approx

**Bottom Fabric**: Pure Cotton Printed Free Size Patiala **Dupatta Fabric**: Pure Cotton Printed 2.25 meters approx

Packing: Pouch Packing

Occasions: Formal Dailywear

Season: All seasons summer and winter

Weight: 21 KG