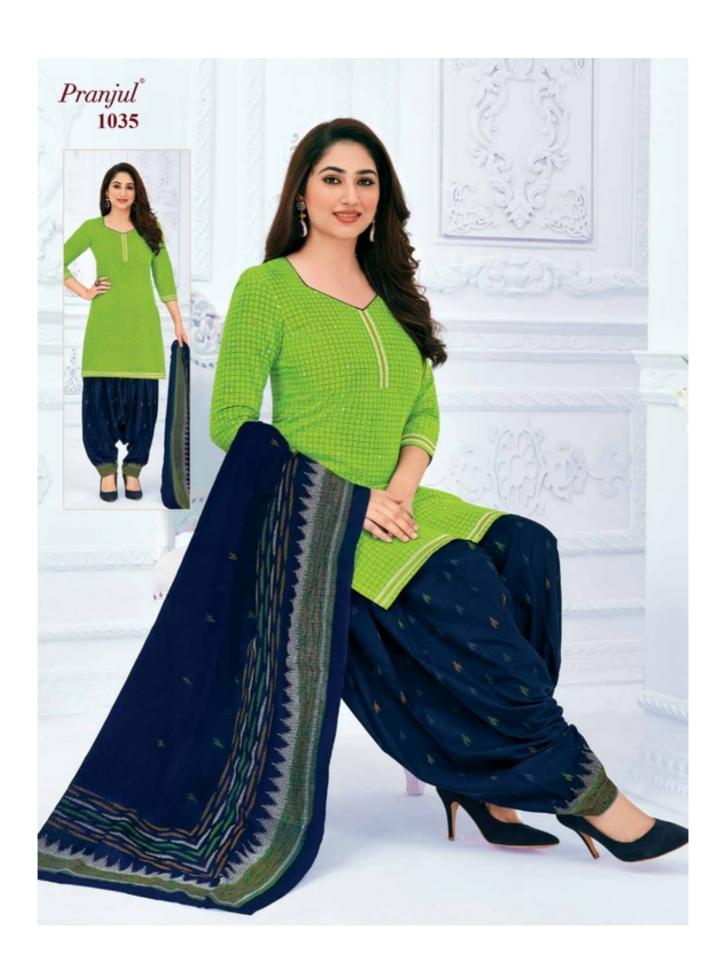

# PRANJUL PREKSHA READYMADE VOL 10 - Dress Material

No Of Pieces: 30 Pieces

**Brand: PRANJUL** 

Type: Stitched(Readymade) L,XL,2XL (3XL) 10 RS EXTRA

Top Fabric: Pure Heavy Cotton Printed L,XL,2XL (3XL) 10 RS EXTRA

Top Length: 40-42 inch Approx

**Bottom Fabric**: Pure Cotton Printed Free Size Patiala **Dupatta Fabric**: Pure Cotton Printed 2.25 meters approx

Packing: Pouch Packing

Occasions: Formal Dailywear

Season: All seasons summer and winter

Weight: 21 KG



# Pranjul Priyanka (Patiyala Special)





























































































































## <del>K\$W\$\$W\$\$W\$\$W\$\$W\$\$W\$</del>



<del>NORTHING ROOM OF THE PROPERTY OF THE PROPERTY</del>