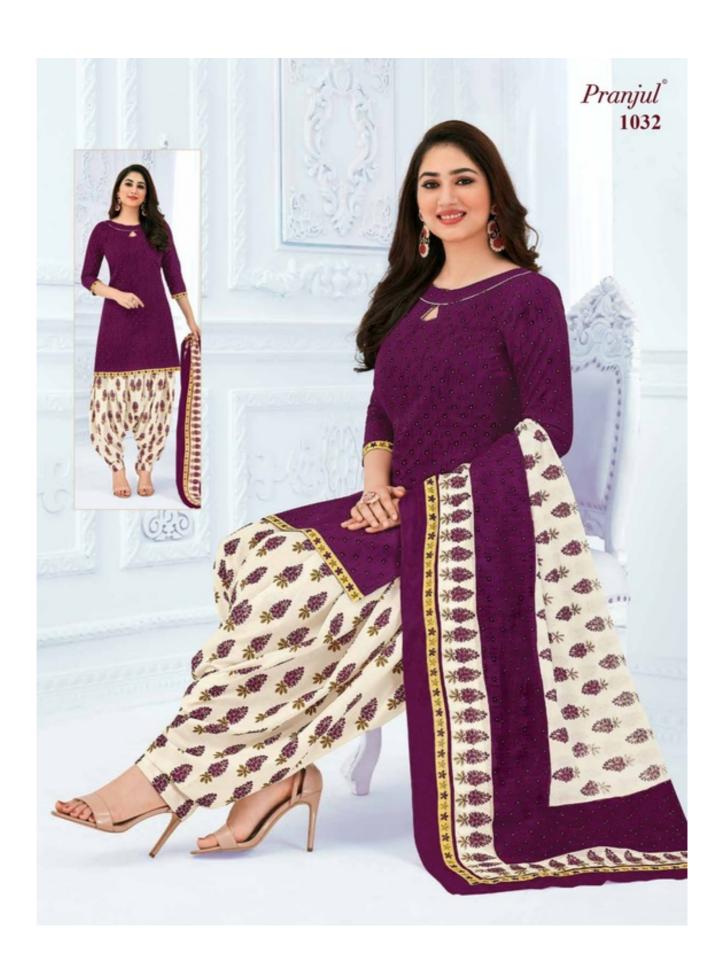

# PRANJUL PREKSHA READYMADE VOL 10 - Dress Material

No Of Pieces: 30 Pieces

**Brand: PRANJUL** 

Type: Stitched(Readymade) L,XL,2XL (3XL) 10 RS EXTRA

Top Fabric: Pure Heavy Cotton Printed L,XL,2XL (3XL) 10 RS EXTRA

Top Length: 40-42 inch Approx

**Bottom Fabric**: Pure Cotton Printed Free Size Patiala **Dupatta Fabric**: Pure Cotton Printed 2.25 meters approx

Packing: Pouch Packing

Occasions: Formal Dailywear

Season: All seasons summer and winter

Weight: 21 KG