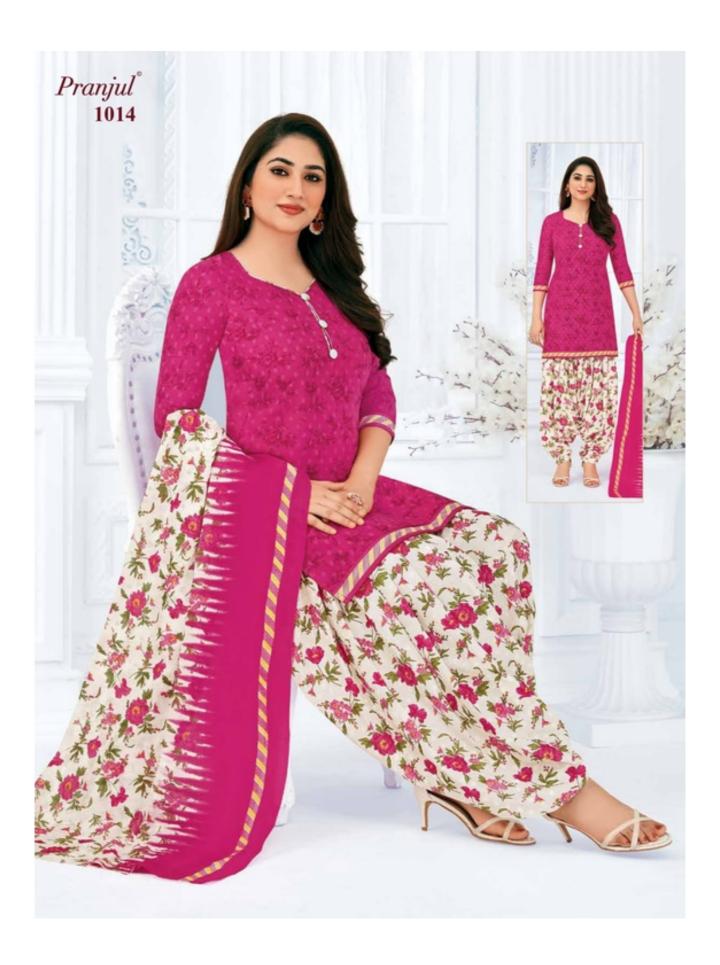

# PRANJUL PREKSHA READYMADE VOL 10 - Dress Material

No Of Pieces: 30 Pieces

**Brand: PRANJUL** 

Type: Stitched(Readymade) L,XL,2XL (3XL) 10 RS EXTRA

Top Fabric: Pure Heavy Cotton Printed L,XL,2XL (3XL) 10 RS EXTRA

Top Length: 40-42 inch Approx

**Bottom Fabric**: Pure Cotton Printed Free Size Patiala **Dupatta Fabric**: Pure Cotton Printed 2.25 meters approx

Packing: Pouch Packing

Occasions: Formal Dailywear

Season: All seasons summer and winter

Weight: 21 KG