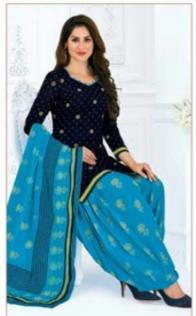

# PRANJUL PREKSHA READYMADE VOL 10 - Dress Material

No Of Pieces: 30 Pieces

**Brand: PRANJUL** 

Type: Stitched(Readymade) L,XL,2XL (3XL) 10 RS EXTRA

Top Fabric: Pure Heavy Cotton Printed L,XL,2XL (3XL) 10 RS EXTRA

Top Length: 40-42 inch Approx

**Bottom Fabric**: Pure Cotton Printed Free Size Patiala **Dupatta Fabric**: Pure Cotton Printed 2.25 meters approx

Packing: Pouch Packing

Occasions: Formal Dailywear

Season: All seasons summer and winter

Weight: 21 KG