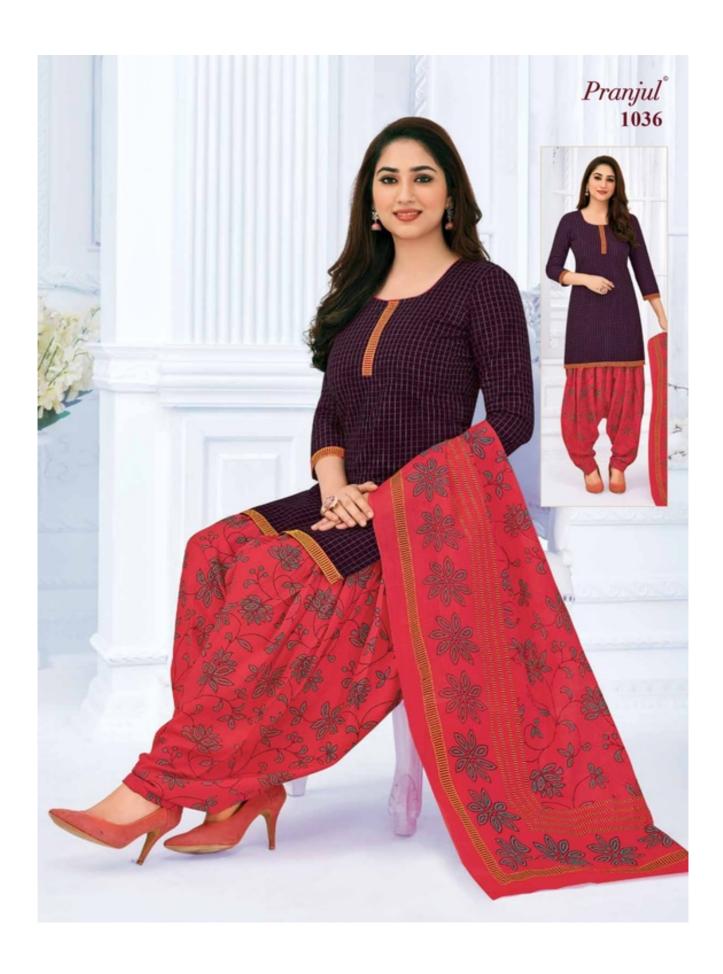

# PRANJUL PREKSHA READYMADE VOL 10 - Dress Material

No Of Pieces: 30 Pieces

**Brand: PRANJUL** 

Type: Stitched(Readymade) L,XL,2XL (3XL) 10 RS EXTRA

Top Fabric: Pure Heavy Cotton Printed L,XL,2XL (3XL) 10 RS EXTRA

Top Length: 40-42 inch Approx

**Bottom Fabric**: Pure Cotton Printed Free Size Patiala **Dupatta Fabric**: Pure Cotton Printed 2.25 meters approx

Packing: Pouch Packing

Occasions: Formal Dailywear

Season: All seasons summer and winter

Weight: 21 KG



# Pranjul Priyanka (Patiyala Special)





























































































































## <del>K\$W\$\$W\$\$W\$\$W\$\$W\$\$W\$</del>



<del>NORTHING ROOM OF THE PROPERTY OF THE PROPERTY</del>