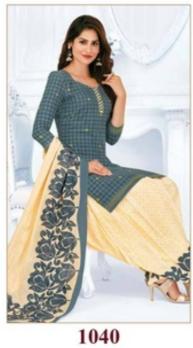

# PRANJUL PREKSHA READYMADE VOL 10 - Dress Material

No Of Pieces: 30 Pieces

**Brand: PRANJUL** 

Type: Stitched(Readymade) L,XL,2XL (3XL) 10 RS EXTRA

Top Fabric: Pure Heavy Cotton Printed L,XL,2XL (3XL) 10 RS EXTRA

Top Length: 40-42 inch Approx

**Bottom Fabric**: Pure Cotton Printed Free Size Patiala **Dupatta Fabric**: Pure Cotton Printed 2.25 meters approx

Packing: Pouch Packing

Occasions: Formal Dailywear

Season: All seasons summer and winter

Weight: 21 KG