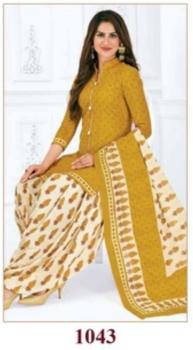

# PRANJUL PREKSHA READYMADE VOL 10 - Dress Material

No Of Pieces: 30 Pieces

**Brand: PRANJUL** 

Type: Stitched(Readymade) L,XL,2XL (3XL) 10 RS EXTRA

Top Fabric: Pure Heavy Cotton Printed L,XL,2XL (3XL) 10 RS EXTRA

Top Length: 40-42 inch Approx

**Bottom Fabric**: Pure Cotton Printed Free Size Patiala **Dupatta Fabric**: Pure Cotton Printed 2.25 meters approx

Packing: Pouch Packing

Occasions: Formal Dailywear

Season: All seasons summer and winter

Weight: 21 KG