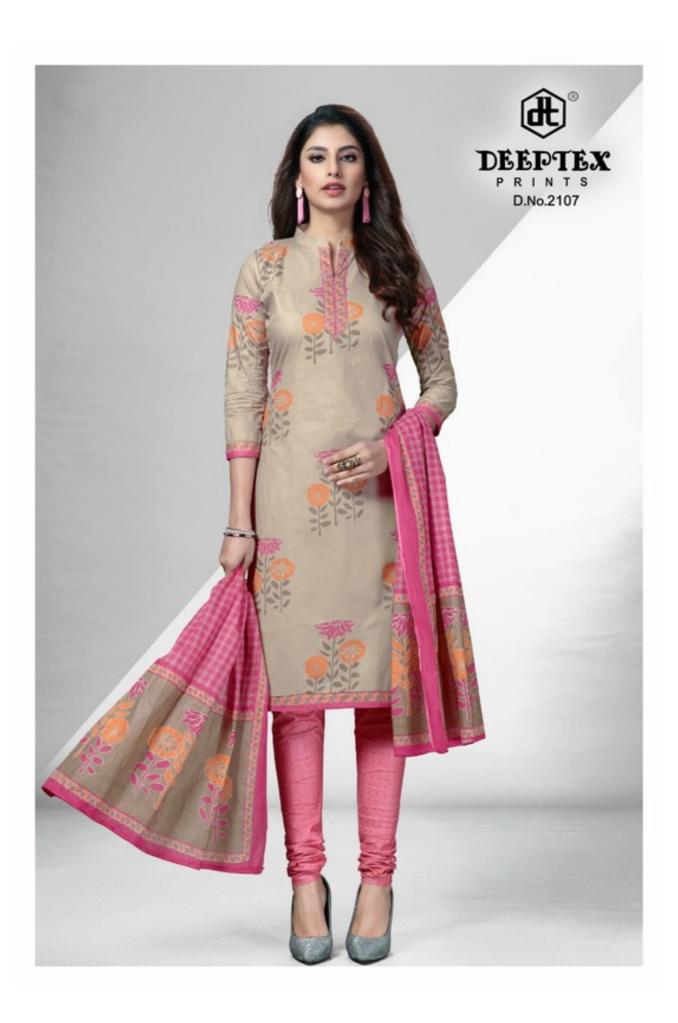

## **DEEPTEX CHIEF GUEST VOL 21 - Dress Material**

No Of Pieces: 15 Pieces

**Brand: DEEPTEX PRINTS** 

Type: Unstitched Material /Only fabrics

Top Fabric: Pure Heavy Lawn Cotton Flower Printed 2.50 meters approx

Bottom Fabric: Pure Heavy Lawn Cotton printed 2.00 meters approx

Dupatta Fabric: Pure Mal Cotton Printed 2.25 meters approx

Occasions: Formal and Dailywear

Packing: Pouch + Bag

Season: All seasons summer and winter

Weight: 12 KG