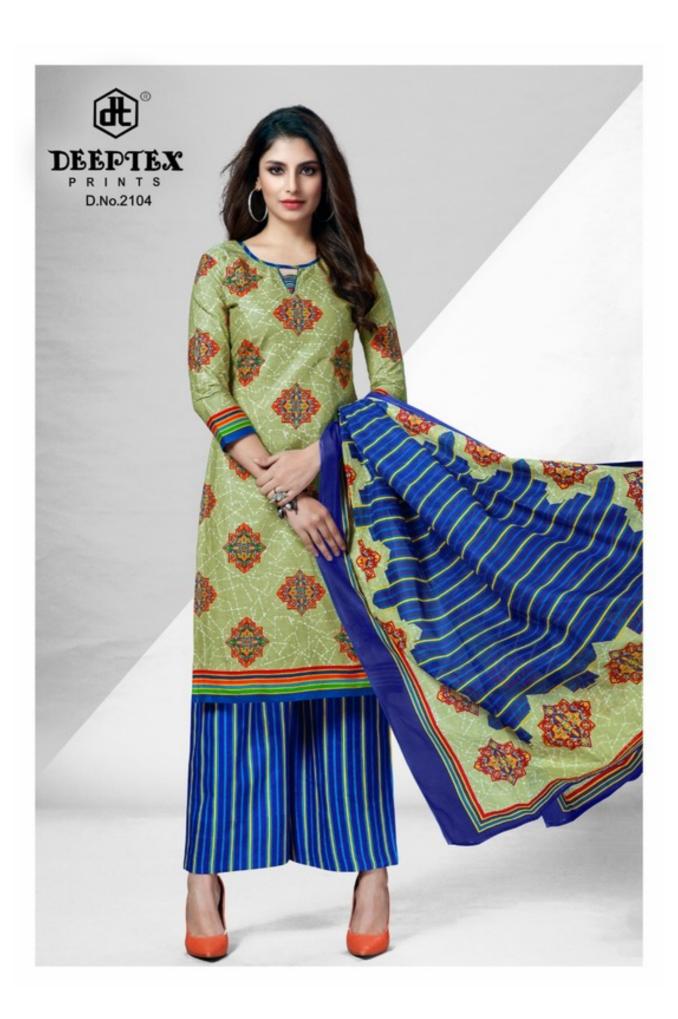

## **DEEPTEX CHIEF GUEST VOL 21 - Dress Material**

No Of Pieces: 15 Pieces

**Brand: DEEPTEX PRINTS** 

Type: Unstitched Material /Only fabrics

Top Fabric: Pure Heavy Lawn Cotton Flower Printed 2.50 meters approx

Bottom Fabric: Pure Heavy Lawn Cotton printed 2.00 meters approx

Dupatta Fabric: Pure Mal Cotton Printed 2.25 meters approx

Occasions: Formal and Dailywear

Packing: Pouch + Bag

Season: All seasons summer and winter