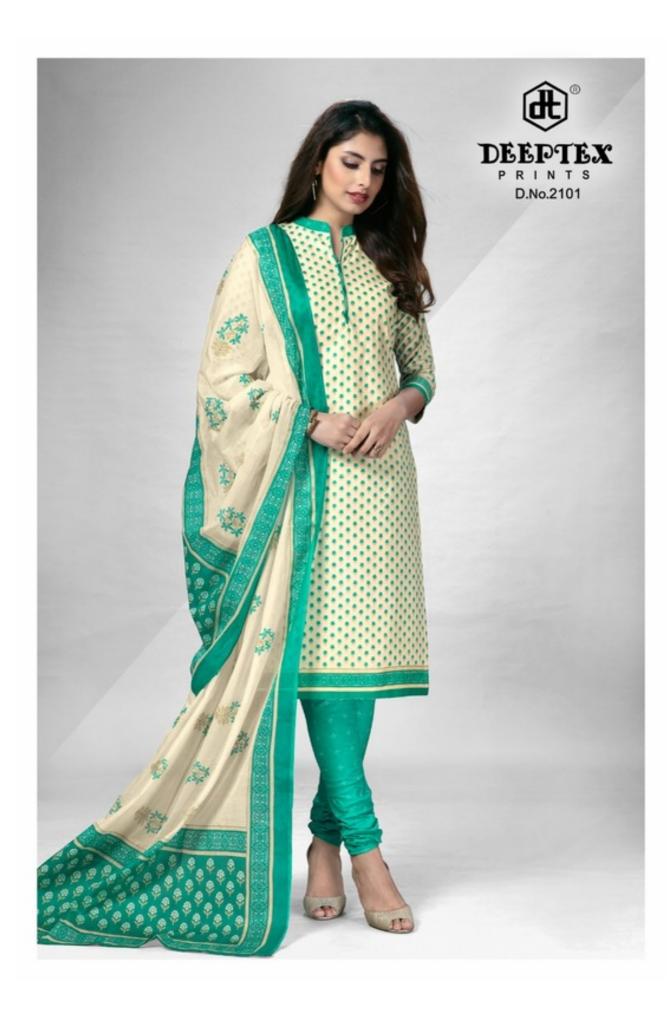

## **DEEPTEX CHIEF GUEST VOL 21 - Dress Material**

No Of Pieces: 15 Pieces

**Brand: DEEPTEX PRINTS** 

Type: Unstitched Material /Only fabrics

Top Fabric: Pure Heavy Lawn Cotton Flower Printed 2.50 meters approx

Bottom Fabric: Pure Heavy Lawn Cotton printed 2.00 meters approx

Dupatta Fabric: Pure Mal Cotton Printed 2.25 meters approx

Occasions: Formal and Dailywear

Packing: Pouch + Bag

Season: All seasons summer and winter

Weight: 12 KG