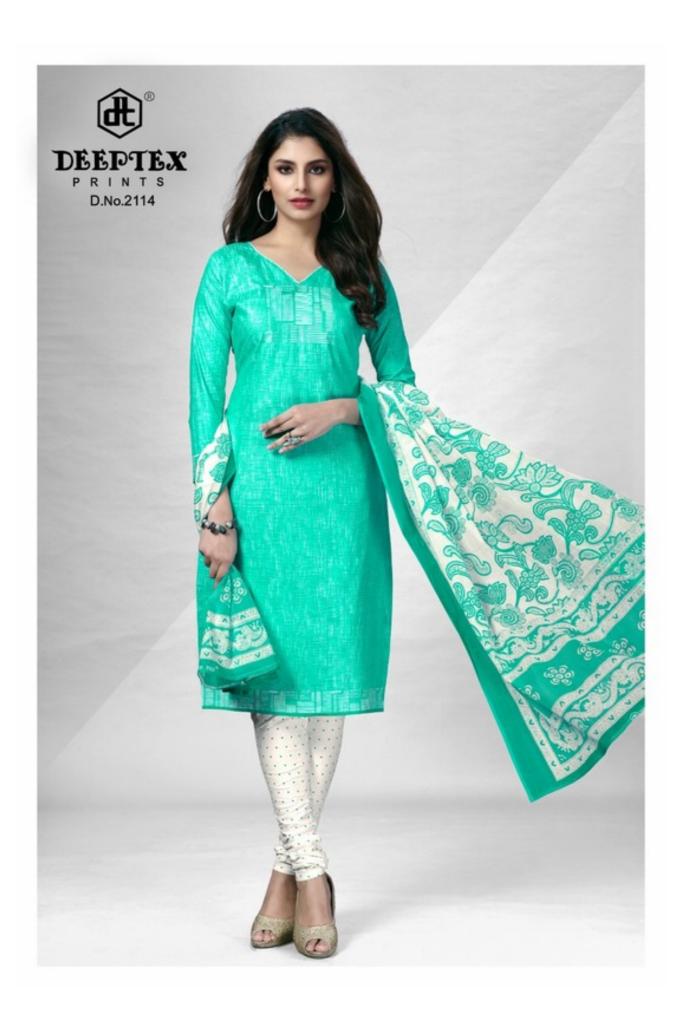

## **DEEPTEX CHIEF GUEST VOL 21 - Dress Material**

No Of Pieces: 15 Pieces

**Brand: DEEPTEX PRINTS** 

Type: Unstitched Material /Only fabrics

Top Fabric: Pure Heavy Lawn Cotton Flower Printed 2.50 meters approx

Bottom Fabric: Pure Heavy Lawn Cotton printed 2.00 meters approx

Dupatta Fabric: Pure Mal Cotton Printed 2.25 meters approx

Occasions: Formal and Dailywear

Packing: Pouch + Bag

Season: All seasons summer and winter

Weight: 12 KG