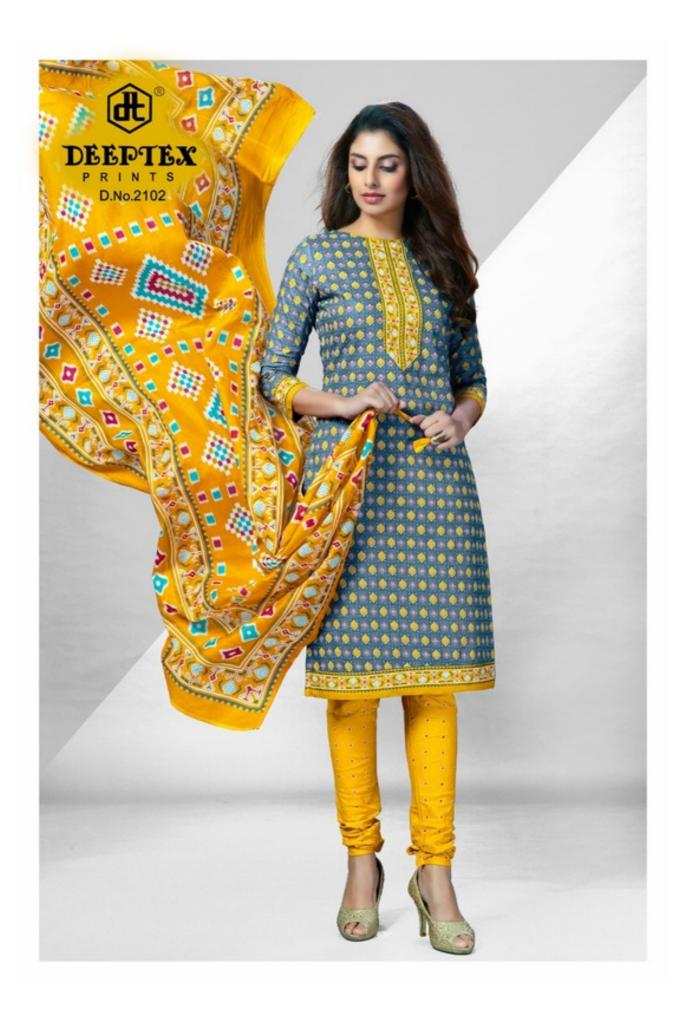

## **DEEPTEX CHIEF GUEST VOL 21 - Dress Material**

No Of Pieces: 15 Pieces

**Brand: DEEPTEX PRINTS** 

Type: Unstitched Material /Only fabrics

Top Fabric: Pure Heavy Lawn Cotton Flower Printed 2.50 meters approx

Bottom Fabric: Pure Heavy Lawn Cotton printed 2.00 meters approx

Dupatta Fabric: Pure Mal Cotton Printed 2.25 meters approx

Occasions: Formal and Dailywear

Packing: Pouch + Bag

Season: All seasons summer and winter

Weight: 12 KG