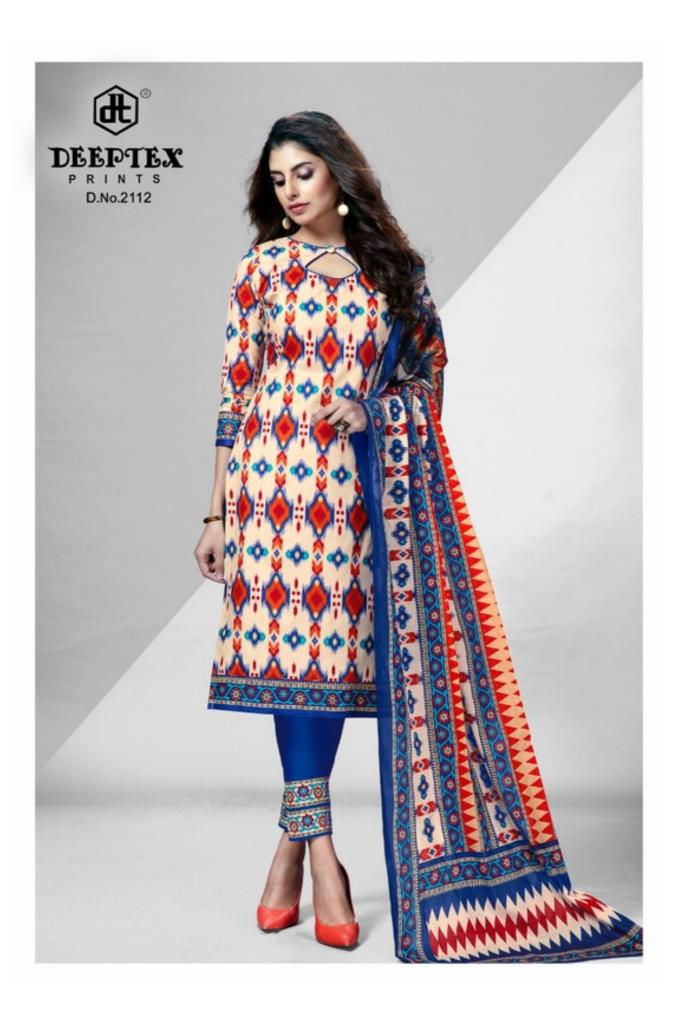

## **DEEPTEX CHIEF GUEST VOL 21 - Dress Material**

No Of Pieces: 15 Pieces

**Brand: DEEPTEX PRINTS** 

Type: Unstitched Material /Only fabrics

Top Fabric: Pure Heavy Lawn Cotton Flower Printed 2.50 meters approx

Bottom Fabric: Pure Heavy Lawn Cotton printed 2.00 meters approx

Dupatta Fabric: Pure Mal Cotton Printed 2.25 meters approx

Occasions: Formal and Dailywear

Packing: Pouch + Bag

Season: All seasons summer and winter

Weight: 12 KG