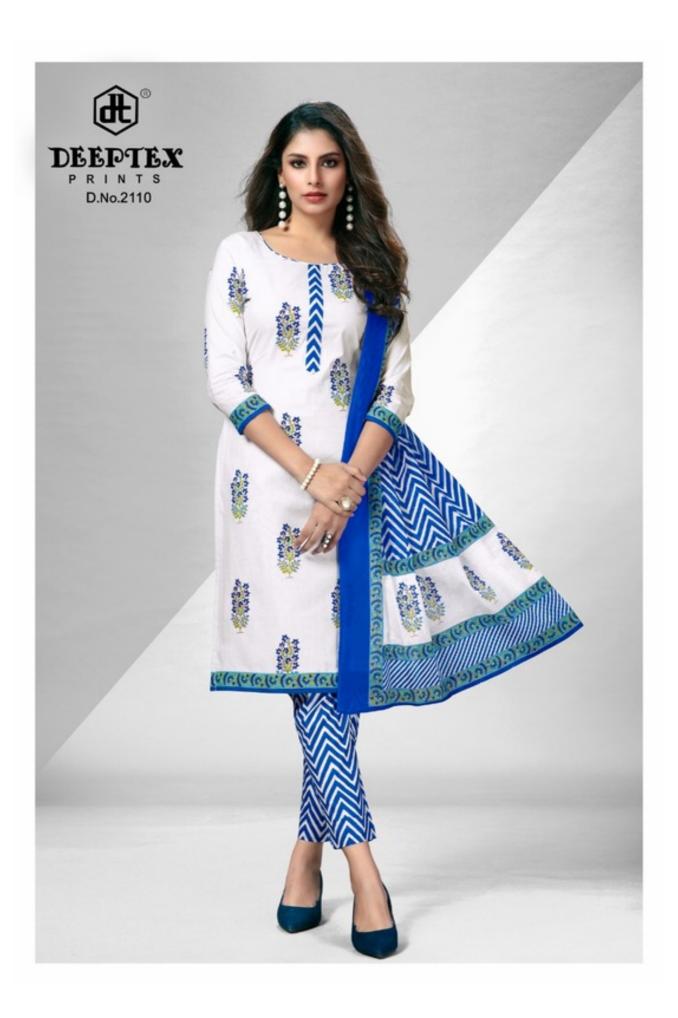

## **DEEPTEX CHIEF GUEST VOL 21 - Dress Material**

No Of Pieces: 15 Pieces

**Brand: DEEPTEX PRINTS** 

Type: Unstitched Material /Only fabrics

Top Fabric: Pure Heavy Lawn Cotton Flower Printed 2.50 meters approx

Bottom Fabric: Pure Heavy Lawn Cotton printed 2.00 meters approx

Dupatta Fabric: Pure Mal Cotton Printed 2.25 meters approx

Occasions: Formal and Dailywear

Packing: Pouch + Bag

Season: All seasons summer and winter

Weight: 12 KG