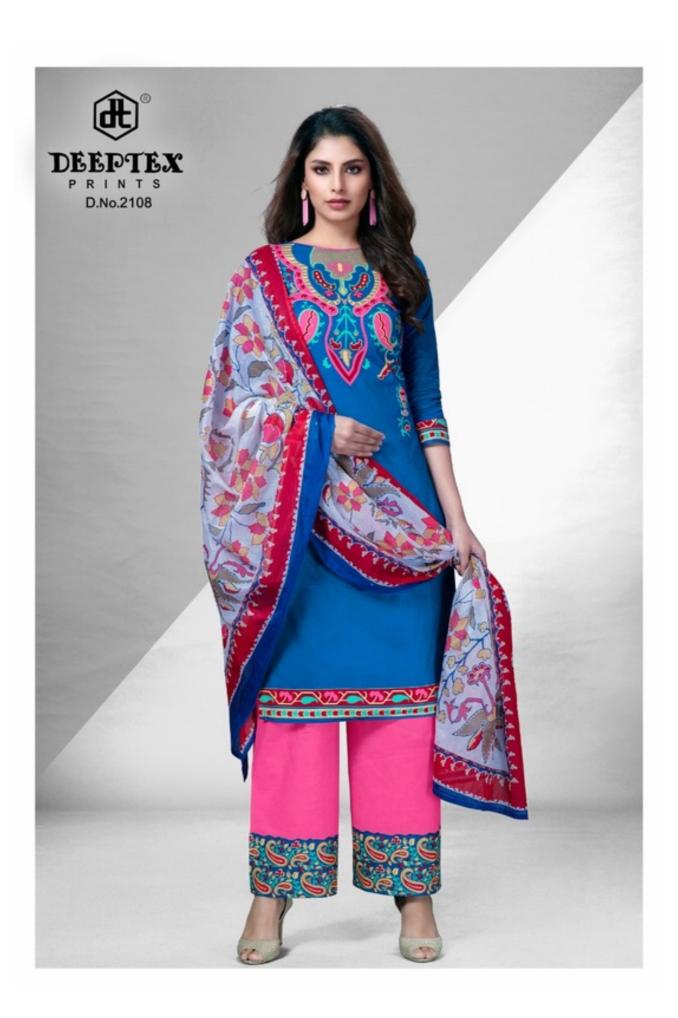

## **DEEPTEX CHIEF GUEST VOL 21 - Dress Material**

No Of Pieces: 15 Pieces

**Brand: DEEPTEX PRINTS** 

Type: Unstitched Material /Only fabrics

Top Fabric: Pure Heavy Lawn Cotton Flower Printed 2.50 meters approx

Bottom Fabric: Pure Heavy Lawn Cotton printed 2.00 meters approx

Dupatta Fabric: Pure Mal Cotton Printed 2.25 meters approx

Occasions: Formal and Dailywear

Packing: Pouch + Bag

Season: All seasons summer and winter

Weight: 12 KG