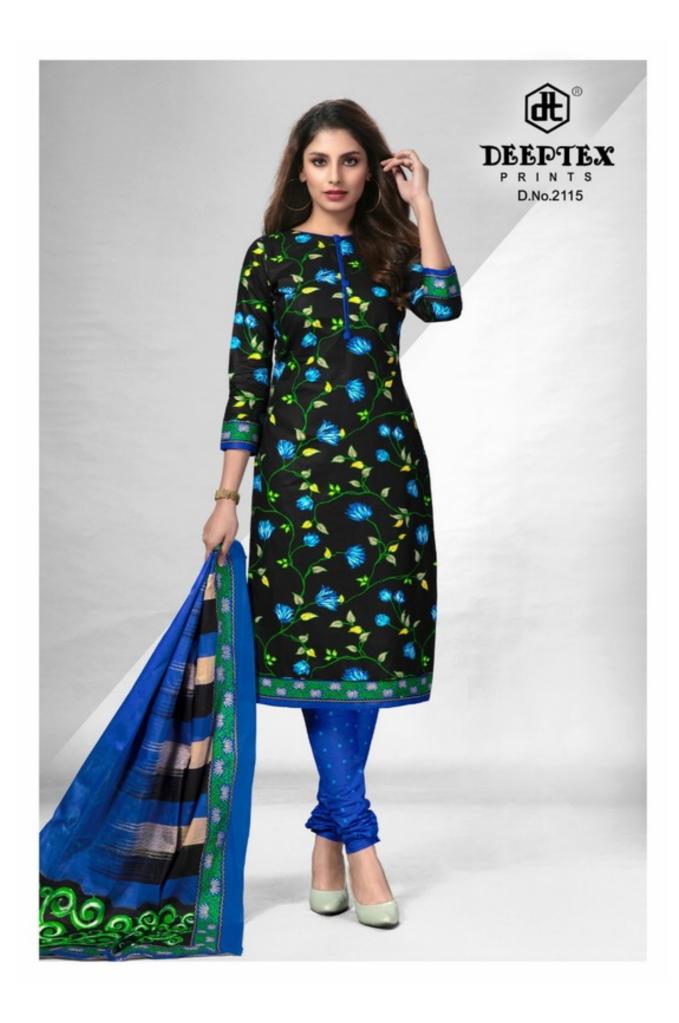

## **DEEPTEX CHIEF GUEST VOL 21 - Dress Material**

No Of Pieces: 15 Pieces

**Brand: DEEPTEX PRINTS** 

Type: Unstitched Material /Only fabrics

Top Fabric: Pure Heavy Lawn Cotton Flower Printed 2.50 meters approx

Bottom Fabric: Pure Heavy Lawn Cotton printed 2.00 meters approx

Dupatta Fabric: Pure Mal Cotton Printed 2.25 meters approx

Occasions: Formal and Dailywear

Packing: Pouch + Bag

Season: All seasons summer and winter

Weight: 12 KG