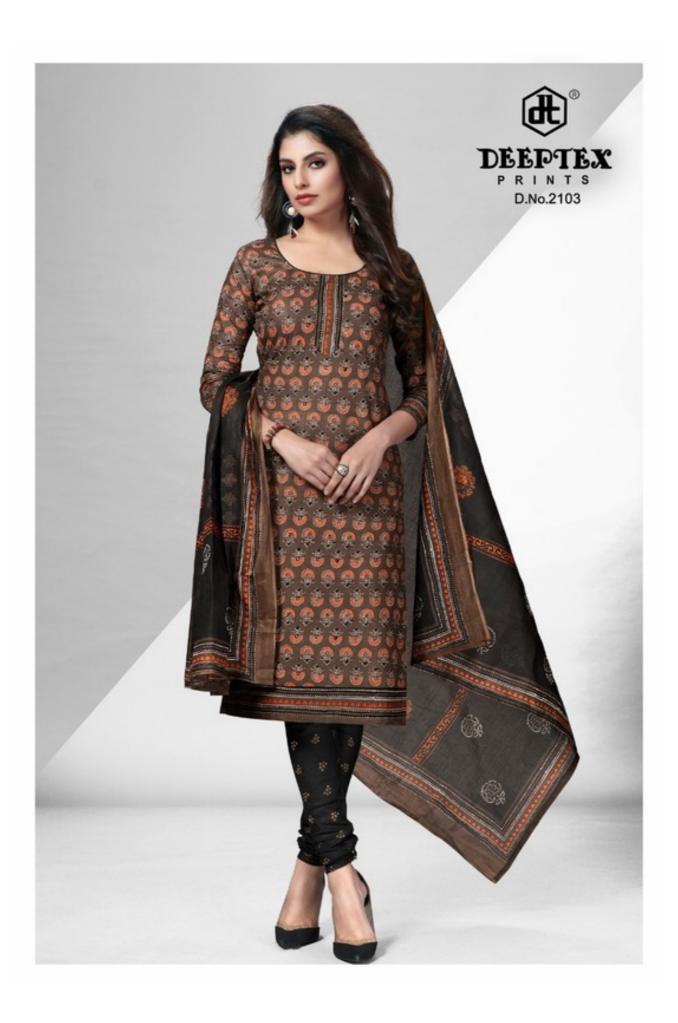

## **DEEPTEX CHIEF GUEST VOL 21 - Dress Material**

No Of Pieces: 15 Pieces

**Brand: DEEPTEX PRINTS** 

Type: Unstitched Material /Only fabrics

Top Fabric: Pure Heavy Lawn Cotton Flower Printed 2.50 meters approx

Bottom Fabric: Pure Heavy Lawn Cotton printed 2.00 meters approx

Dupatta Fabric: Pure Mal Cotton Printed 2.25 meters approx

Occasions: Formal and Dailywear

Packing: Pouch + Bag

Season: All seasons summer and winter

Weight: 12 KG