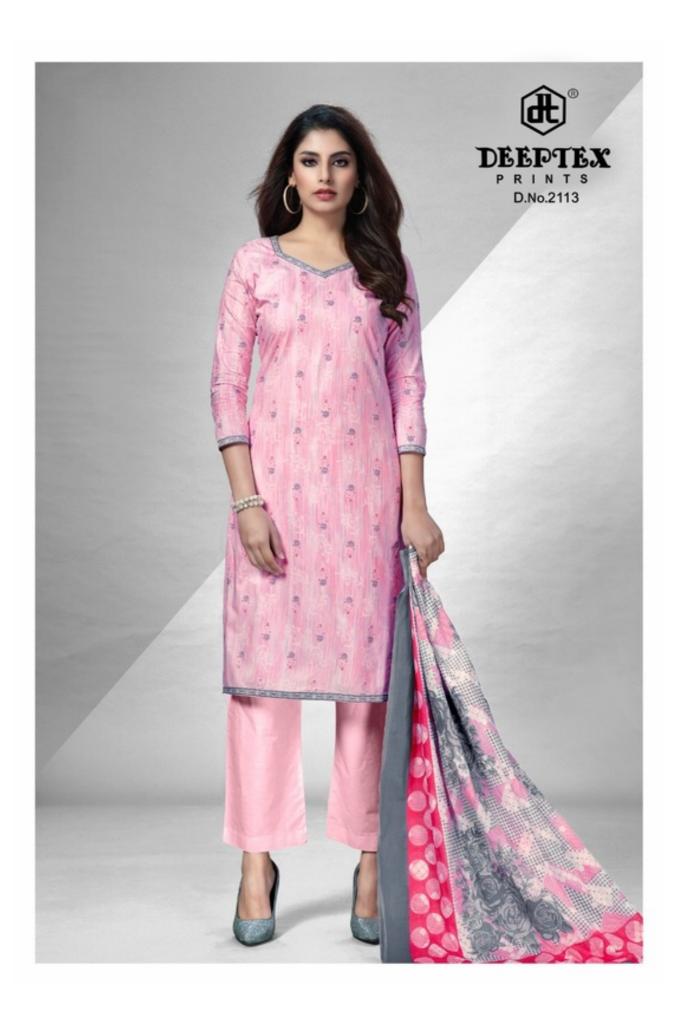

## **DEEPTEX CHIEF GUEST VOL 21 - Dress Material**

No Of Pieces: 15 Pieces

**Brand: DEEPTEX PRINTS** 

Type: Unstitched Material /Only fabrics

Top Fabric: Pure Heavy Lawn Cotton Flower Printed 2.50 meters approx

Bottom Fabric: Pure Heavy Lawn Cotton printed 2.00 meters approx

Dupatta Fabric: Pure Mal Cotton Printed 2.25 meters approx

Occasions: Formal and Dailywear

Packing: Pouch + Bag

Season: All seasons summer and winter

Weight: 12 KG