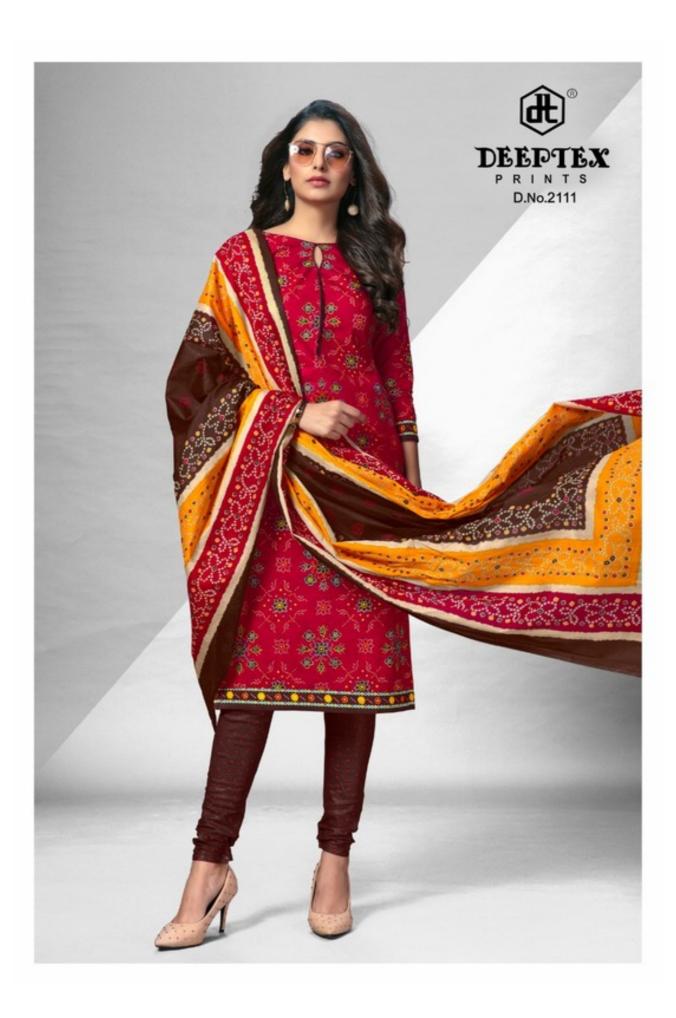

## **DEEPTEX CHIEF GUEST VOL 21 - Dress Material**

No Of Pieces: 15 Pieces

**Brand: DEEPTEX PRINTS** 

Type: Unstitched Material /Only fabrics

Top Fabric: Pure Heavy Lawn Cotton Flower Printed 2.50 meters approx

Bottom Fabric: Pure Heavy Lawn Cotton printed 2.00 meters approx

Dupatta Fabric: Pure Mal Cotton Printed 2.25 meters approx

Occasions: Formal and Dailywear

Packing: Pouch + Bag

Season: All seasons summer and winter

Weight: 12 KG