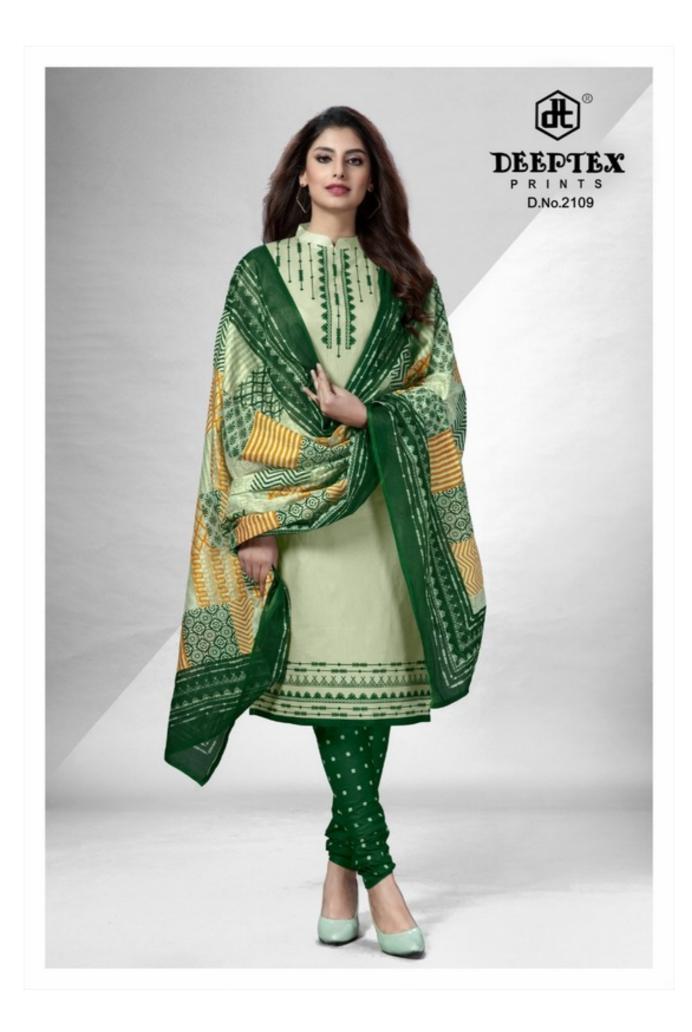

## **DEEPTEX CHIEF GUEST VOL 21 - Dress Material**

No Of Pieces: 15 Pieces

**Brand: DEEPTEX PRINTS** 

Type: Unstitched Material /Only fabrics

Top Fabric: Pure Heavy Lawn Cotton Flower Printed 2.50 meters approx

Bottom Fabric: Pure Heavy Lawn Cotton printed 2.00 meters approx

Dupatta Fabric: Pure Mal Cotton Printed 2.25 meters approx

Occasions: Formal and Dailywear

Packing: Pouch + Bag

Season: All seasons summer and winter

Weight: 12 KG