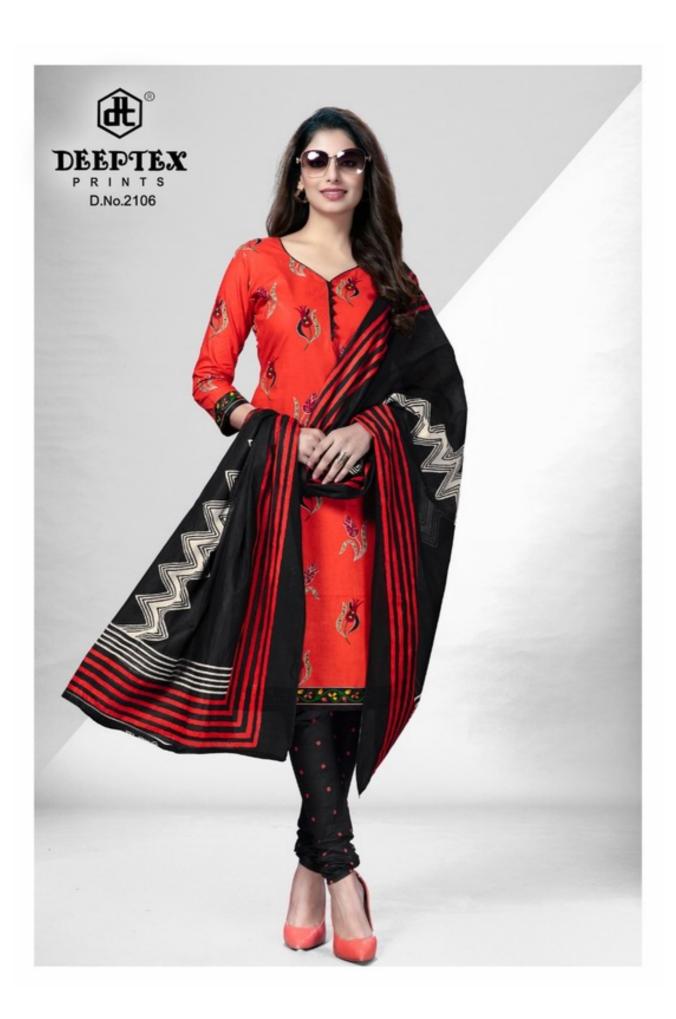

## **DEEPTEX CHIEF GUEST VOL 21 - Dress Material**

No Of Pieces: 15 Pieces

**Brand: DEEPTEX PRINTS** 

Type: Unstitched Material /Only fabrics

Top Fabric: Pure Heavy Lawn Cotton Flower Printed 2.50 meters approx

Bottom Fabric: Pure Heavy Lawn Cotton printed 2.00 meters approx

Dupatta Fabric: Pure Mal Cotton Printed 2.25 meters approx

Occasions: Formal and Dailywear

Packing: Pouch + Bag

Season: All seasons summer and winter

Weight: 12 KG