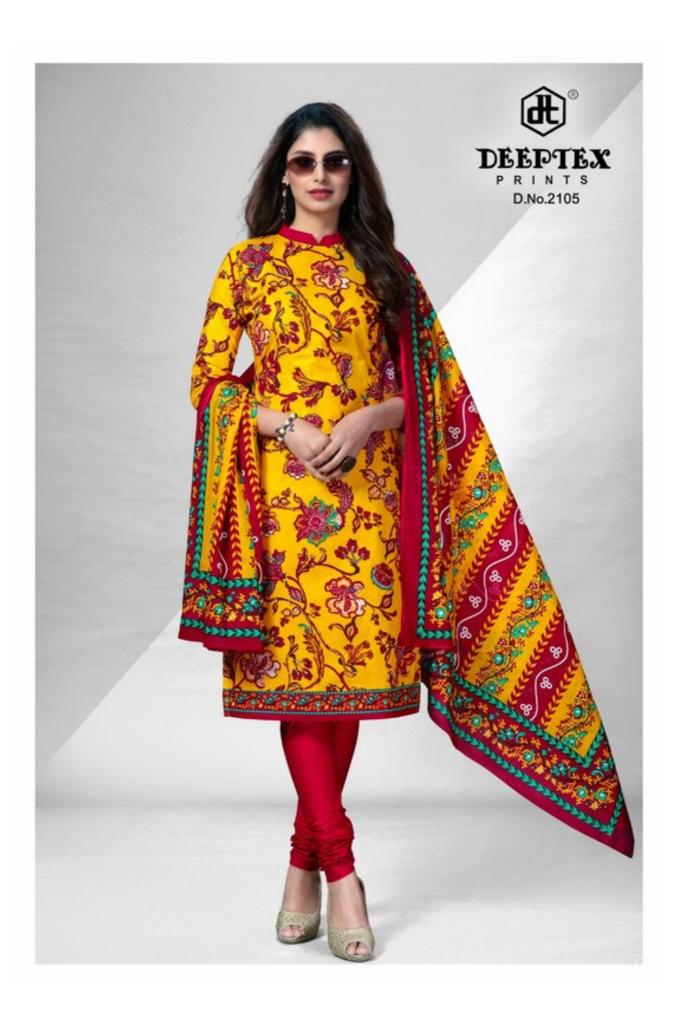

## **DEEPTEX CHIEF GUEST VOL 21 - Dress Material**

No Of Pieces: 15 Pieces

**Brand: DEEPTEX PRINTS** 

Type: Unstitched Material /Only fabrics

Top Fabric: Pure Heavy Lawn Cotton Flower Printed 2.50 meters approx

Bottom Fabric: Pure Heavy Lawn Cotton printed 2.00 meters approx

Dupatta Fabric: Pure Mal Cotton Printed 2.25 meters approx

Occasions: Formal and Dailywear

Packing: Pouch + Bag

Season: All seasons summer and winter

Weight: 12 KG