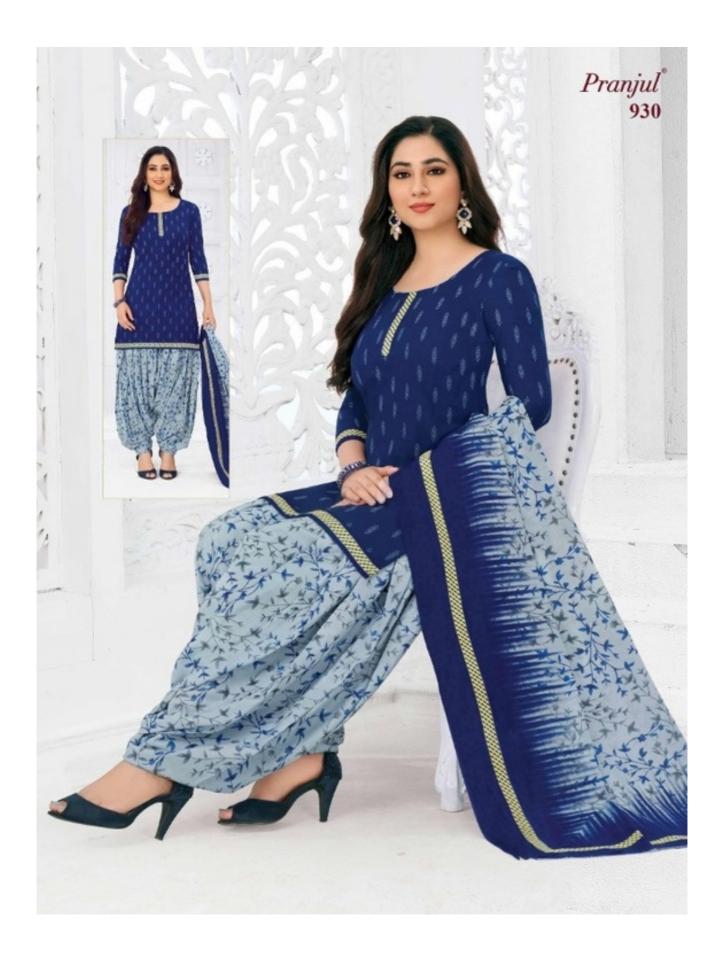

## PRANJUL PREKSHA READYMADE VOL 9 - Dress Material

No Of Pieces: 30 Pieces Brand: PRANJUL Type: Stitched(Readymade) L,XL,2XL (3XL) 10 RS EXTRA Top Fabric: Pure Heavy Cotton Printed L,XL,2XL (3XL) 10 RS EXTRA Top Length: 40-42 inch Approx Bottom Fabric: Pure Heavy Cotton Printed Free Size Patiala Dupatta Fabric: Pure Mal Cotton Printed 2.25 meters approx Packing: Pouch Packing Occasions: Formal Dailywear Season: All seasons Summer, winter Weight: 21 KG