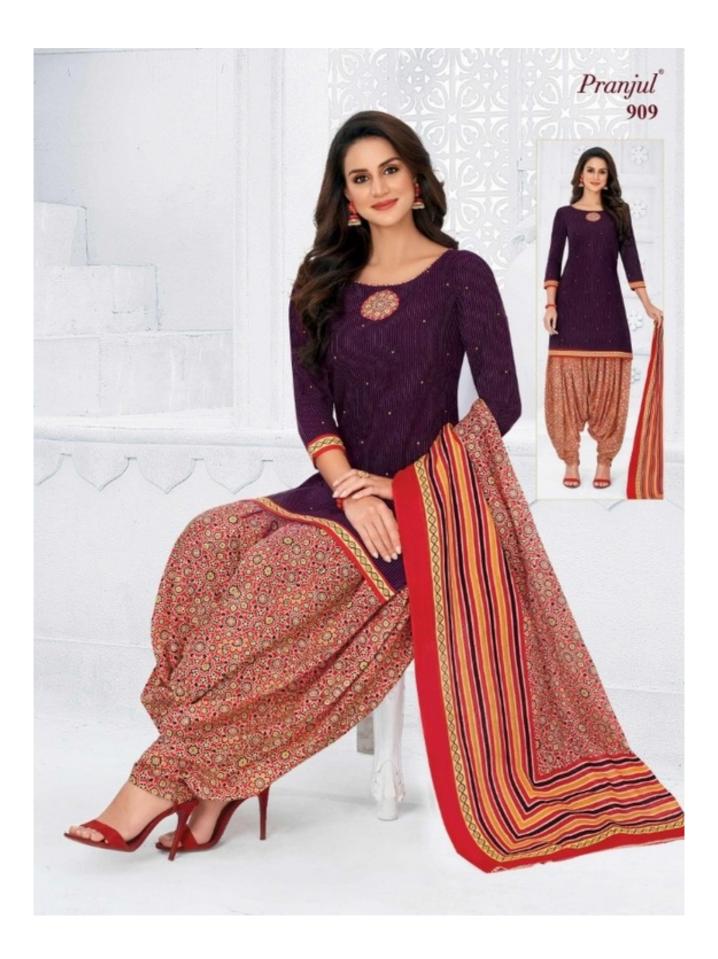

## PRANJUL PREKSHA READYMADE VOL 9 - Dress Material

No Of Pieces: 30 Pieces Brand: PRANJUL Type: Stitched(Readymade) L,XL,2XL (3XL) 10 RS EXTRA Top Fabric: Pure Heavy Cotton Printed L,XL,2XL (3XL) 10 RS EXTRA Top Length: 40-42 inch Approx Bottom Fabric: Pure Heavy Cotton Printed Free Size Patiala Dupatta Fabric: Pure Mal Cotton Printed 2.25 meters approx Packing: Pouch Packing Occasions: Formal Dailywear Season: All seasons Summer, winter Weight: 21 KG