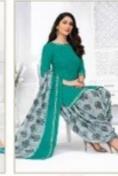

## PRANJUL PREKSHA READYMADE VOL 9 - Dress Material

No Of Pieces: 30 Pieces Brand: PRANJUL Type: Stitched(Readymade) L,XL,2XL (3XL) 10 RS EXTRA Top Fabric: Pure Heavy Cotton Printed L,XL,2XL (3XL) 10 RS EXTRA Top Length: 40-42 inch Approx Bottom Fabric: Pure Heavy Cotton Printed Free Size Patiala Dupatta Fabric: Pure Mal Cotton Printed 2.25 meters approx Packing: Pouch Packing Occasions: Formal Dailywear Season: All seasons Summer, winter Weight: 21 KG























































Premium Collection



Premium Collection



Premium Collection



Premium Collection







Premium Collection



Premium Collection



Premium Collection



Premium Collection



Premium Collection





Premium Collection



Premium Collection



Premium Collection



Premium Collection





Premium Collection



936

937



938

939



940



941 Premium Collection



942 Premium Collection



943 Premium Collection



944 Premium Collection





946 Premium Collection



947 Premium Collection



948 Premium Collection



949 Premium Collection



950 Premium Collection



951 Premium Collection



952 Premium Collection



953 Premium Collection













































## PREMIUM COLLECTION



































## PREMIUM COLLECTION















## PREMIUM COLLECTION









## PREMIUM COL