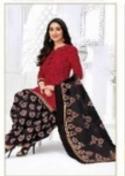

## PRANJUL PREKSHA READYMADE VOL 9 - Dress Material

No Of Pieces: 30 Pieces Brand: PRANJUL Type: Stitched(Readymade) L,XL,2XL (3XL) 10 RS EXTRA Top Fabric: Pure Heavy Cotton Printed L,XL,2XL (3XL) 10 RS EXTRA Top Length: 40-42 inch Approx Bottom Fabric: Pure Heavy Cotton Printed Free Size Patiala Dupatta Fabric: Pure Mal Cotton Printed 2.25 meters approx Packing: Pouch Packing Occasions: Formal Dailywear Season: All seasons Summer, winter Weight: 21 KG























































Premium Collection



Premium Collection



Premium Collection



Premium Collection







Premium Collection



Premium Collection



Premium Collection



Premium Collection



Premium Collection





Premium Collection



Premium Collection



Premium Collection



Premium Collection





Premium Collection



936

937



938

939



940



941 Premium Collection



942 Premium Collection



943 Premium Collection



944 Premium Collection





946 Premium Collection



947 Premium Collection



948 Premium Collection



949 Premium Collection



950 Premium Collection



951 Premium Collection



952 Premium Collection



953 Premium Collection













































## PREMIUM COLLECTION



































## PREMIUM COLLECTION















## PREMIUM COLLECTION