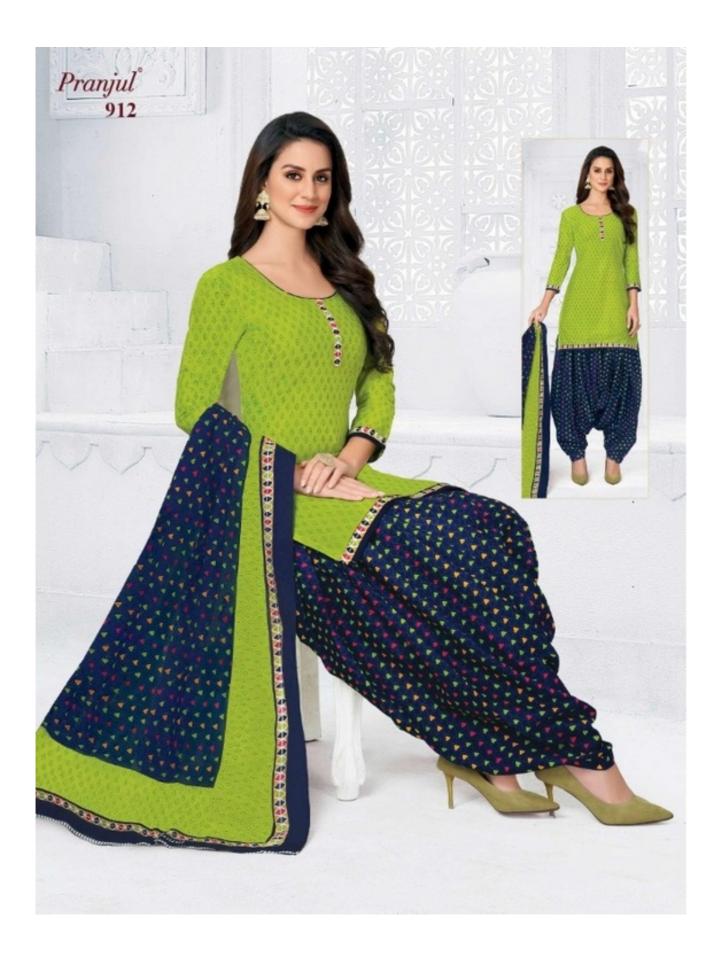

## PRANJUL PREKSHA READYMADE VOL 9 - Dress Material

No Of Pieces: 30 Pieces Brand: PRANJUL Type: Stitched(Readymade) L,XL,2XL (3XL) 10 RS EXTRA Top Fabric: Pure Heavy Cotton Printed L,XL,2XL (3XL) 10 RS EXTRA Top Length: 40-42 inch Approx Bottom Fabric: Pure Heavy Cotton Printed Free Size Patiala Dupatta Fabric: Pure Mal Cotton Printed 2.25 meters approx Packing: Pouch Packing Occasions: Formal Dailywear Season: All seasons Summer, winter Weight: 21 KG