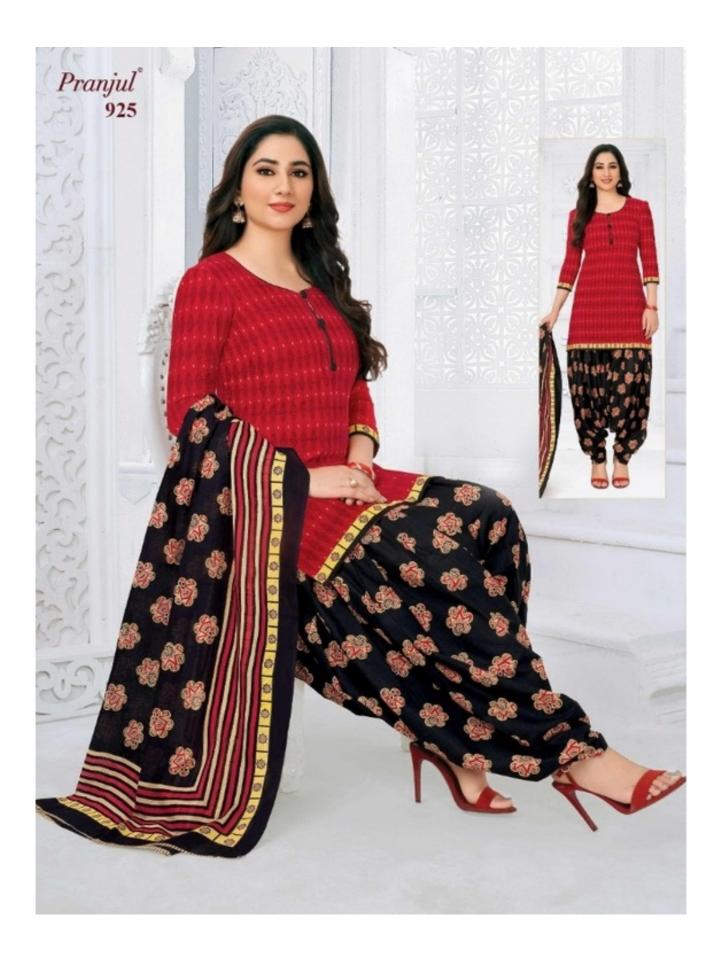

## PRANJUL PREKSHA READYMADE VOL 9 - Dress Material

No Of Pieces: 30 Pieces Brand: PRANJUL Type: Stitched(Readymade) L,XL,2XL (3XL) 10 RS EXTRA Top Fabric: Pure Heavy Cotton Printed L,XL,2XL (3XL) 10 RS EXTRA Top Length: 40-42 inch Approx Bottom Fabric: Pure Heavy Cotton Printed Free Size Patiala Dupatta Fabric: Pure Mal Cotton Printed 2.25 meters approx Packing: Pouch Packing Occasions: Formal Dailywear Season: All seasons Summer, winter Weight: 21 KG

## PREMIUM COLLECTION