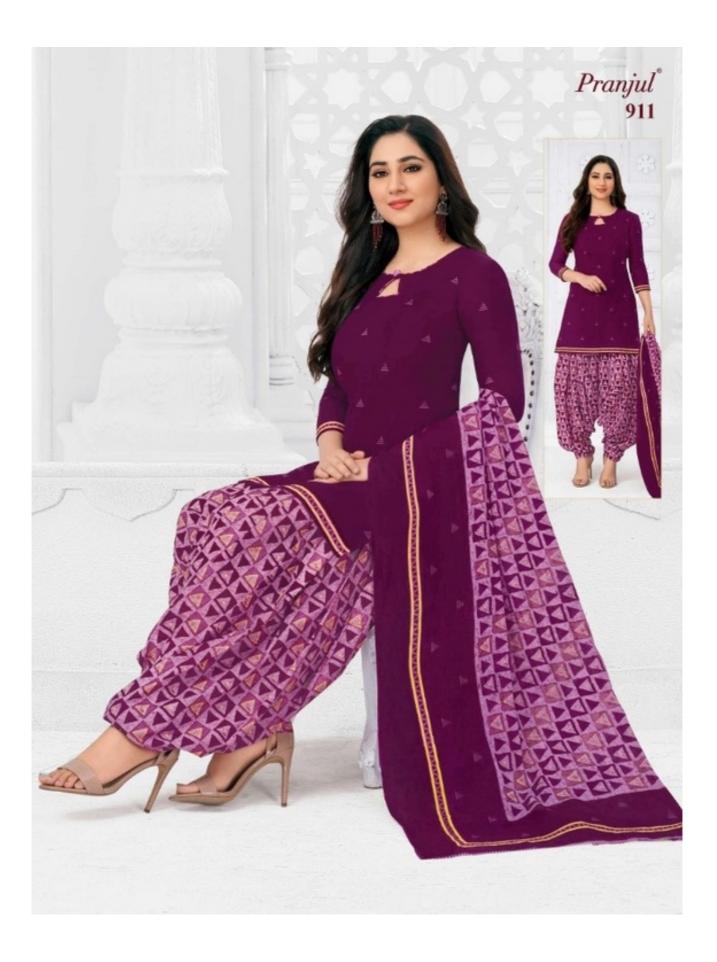

## PRANJUL PREKSHA READYMADE VOL 9 - Dress Material

No Of Pieces: 30 Pieces Brand: PRANJUL Type: Stitched(Readymade) L,XL,2XL (3XL) 10 RS EXTRA Top Fabric: Pure Heavy Cotton Printed L,XL,2XL (3XL) 10 RS EXTRA Top Length: 40-42 inch Approx Bottom Fabric: Pure Heavy Cotton Printed Free Size Patiala Dupatta Fabric: Pure Mal Cotton Printed 2.25 meters approx Packing: Pouch Packing Occasions: Formal Dailywear Season: All seasons Summer, winter Weight: 21 KG

## PREMIUM COLLECTION