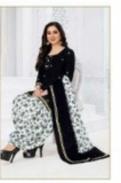

## PRANJUL PREKSHA READYMADE VOL 9 - Dress Material

No Of Pieces: 30 Pieces Brand: PRANJUL Type: Stitched(Readymade) L,XL,2XL (3XL) 10 RS EXTRA Top Fabric: Pure Heavy Cotton Printed L,XL,2XL (3XL) 10 RS EXTRA Top Length: 40-42 inch Approx Bottom Fabric: Pure Heavy Cotton Printed Free Size Patiala Dupatta Fabric: Pure Mal Cotton Printed 2.25 meters approx Packing: Pouch Packing Occasions: Formal Dailywear Season: All seasons Summer, winter Weight: 21 KG