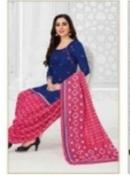

## PRANJUL PREKSHA READYMADE VOL 9 - Dress Material

No Of Pieces: 30 Pieces Brand: PRANJUL Type: Stitched(Readymade) L,XL,2XL (3XL) 10 RS EXTRA Top Fabric: Pure Heavy Cotton Printed L,XL,2XL (3XL) 10 RS EXTRA Top Length: 40-42 inch Approx Bottom Fabric: Pure Heavy Cotton Printed Free Size Patiala Dupatta Fabric: Pure Mal Cotton Printed 2.25 meters approx Packing: Pouch Packing Occasions: Formal Dailywear Season: All seasons Summer, winter Weight: 21 KG