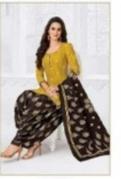

## PRANJUL PREKSHA READYMADE VOL 9 - Dress Material

No Of Pieces: 30 Pieces Brand: PRANJUL Type: Stitched(Readymade) L,XL,2XL (3XL) 10 RS EXTRA Top Fabric: Pure Heavy Cotton Printed L,XL,2XL (3XL) 10 RS EXTRA Top Length: 40-42 inch Approx Bottom Fabric: Pure Heavy Cotton Printed Free Size Patiala Dupatta Fabric: Pure Mal Cotton Printed 2.25 meters approx Packing: Pouch Packing Occasions: Formal Dailywear Season: All seasons Summer, winter Weight: 21 KG