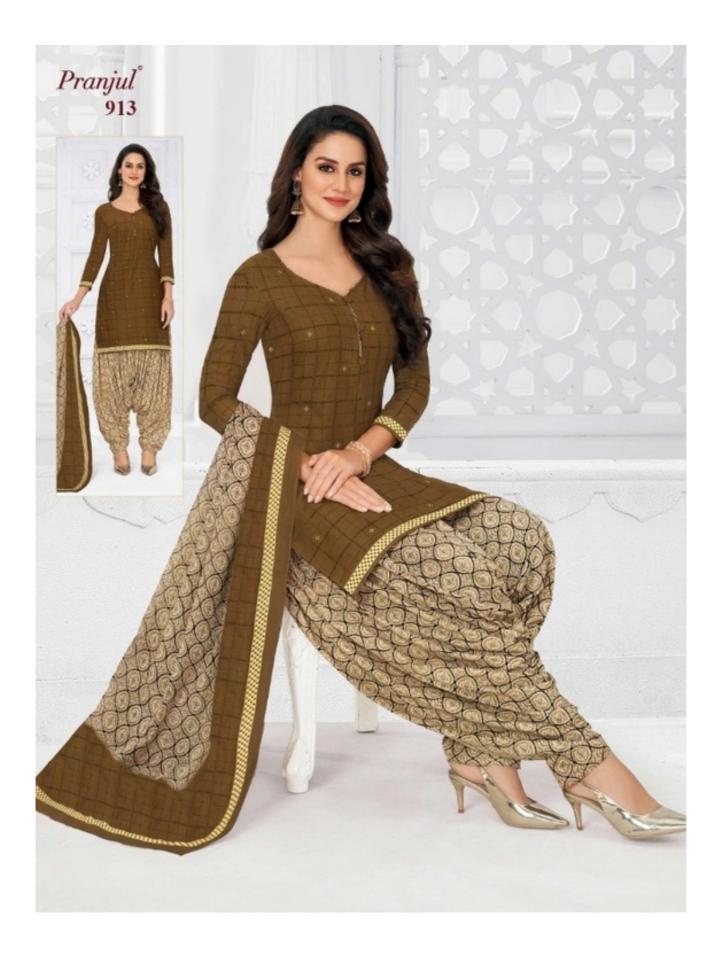

## PRANJUL PREKSHA READYMADE VOL 9 - Dress Material

No Of Pieces: 30 Pieces Brand: PRANJUL Type: Stitched(Readymade) L,XL,2XL (3XL) 10 RS EXTRA Top Fabric: Pure Heavy Cotton Printed L,XL,2XL (3XL) 10 RS EXTRA Top Length: 40-42 inch Approx Bottom Fabric: Pure Heavy Cotton Printed Free Size Patiala Dupatta Fabric: Pure Mal Cotton Printed 2.25 meters approx Packing: Pouch Packing Occasions: Formal Dailywear Season: All seasons Summer, winter Weight: 21 KG

Premium Collection

Premium Collection

Premium Collection

Premium Collection

Premium Collection

Premium Collection

936

937