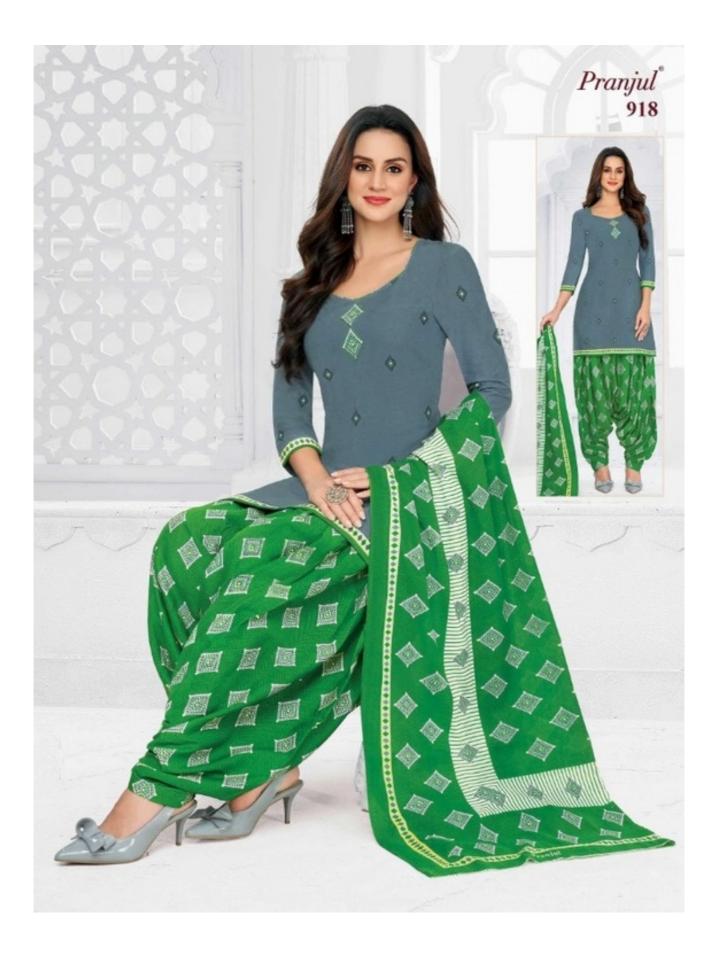

## PRANJUL PREKSHA READYMADE VOL 9 - Dress Material

No Of Pieces: 30 Pieces Brand: PRANJUL Type: Stitched(Readymade) L,XL,2XL (3XL) 10 RS EXTRA Top Fabric: Pure Heavy Cotton Printed L,XL,2XL (3XL) 10 RS EXTRA Top Length: 40-42 inch Approx Bottom Fabric: Pure Heavy Cotton Printed Free Size Patiala Dupatta Fabric: Pure Mal Cotton Printed 2.25 meters approx Packing: Pouch Packing Occasions: Formal Dailywear Season: All seasons Summer, winter Weight: 21 KG