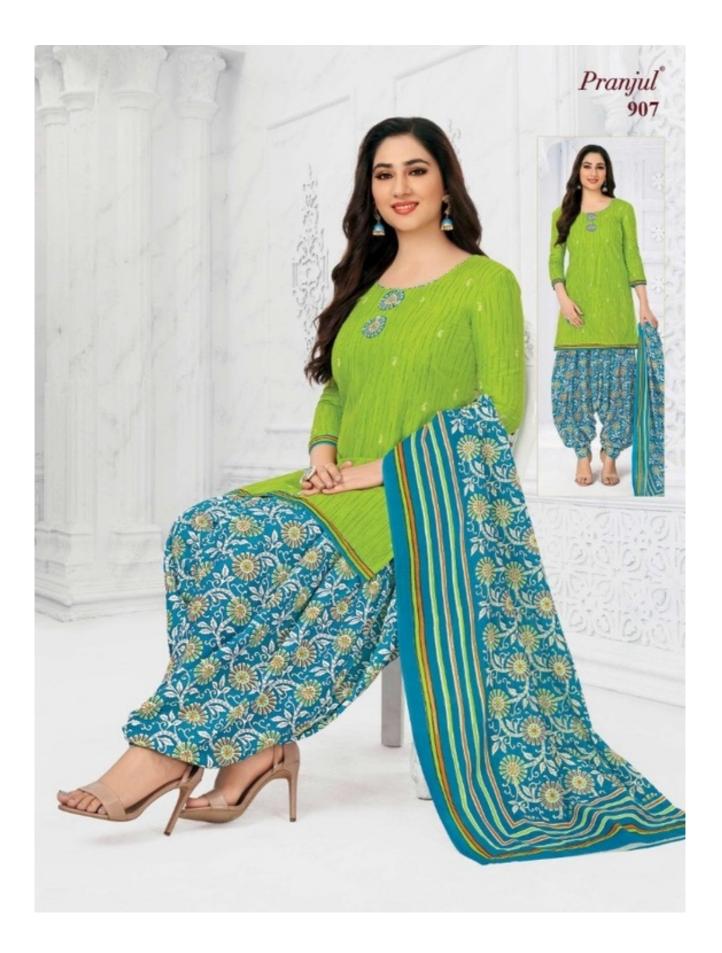

## PRANJUL PREKSHA READYMADE VOL 9 - Dress Material

No Of Pieces: 30 Pieces Brand: PRANJUL Type: Stitched(Readymade) L,XL,2XL (3XL) 10 RS EXTRA Top Fabric: Pure Heavy Cotton Printed L,XL,2XL (3XL) 10 RS EXTRA Top Length: 40-42 inch Approx Bottom Fabric: Pure Heavy Cotton Printed Free Size Patiala Dupatta Fabric: Pure Mal Cotton Printed 2.25 meters approx Packing: Pouch Packing Occasions: Formal Dailywear Season: All seasons Summer, winter Weight: 21 KG