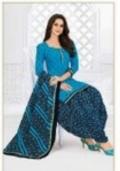

## PRANJUL PREKSHA READYMADE VOL 9 - Dress Material

No Of Pieces: 30 Pieces Brand: PRANJUL Type: Stitched(Readymade) L,XL,2XL (3XL) 10 RS EXTRA Top Fabric: Pure Heavy Cotton Printed L,XL,2XL (3XL) 10 RS EXTRA Top Length: 40-42 inch Approx Bottom Fabric: Pure Heavy Cotton Printed Free Size Patiala Dupatta Fabric: Pure Mal Cotton Printed 2.25 meters approx Packing: Pouch Packing Occasions: Formal Dailywear Season: All seasons Summer, winter Weight: 21 KG