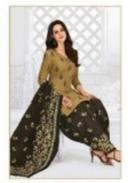

## PRANJUL PREKSHA READYMADE VOL 9 - Dress Material

No Of Pieces: 30 Pieces Brand: PRANJUL Type: Stitched(Readymade) L,XL,2XL (3XL) 10 RS EXTRA Top Fabric: Pure Heavy Cotton Printed L,XL,2XL (3XL) 10 RS EXTRA Top Length: 40-42 inch Approx Bottom Fabric: Pure Heavy Cotton Printed Free Size Patiala Dupatta Fabric: Pure Mal Cotton Printed 2.25 meters approx Packing: Pouch Packing Occasions: Formal Dailywear Season: All seasons Summer, winter Weight: 21 KG