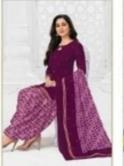

## PRANJUL PREKSHA READYMADE VOL 9 - Dress Material

No Of Pieces: 30 Pieces Brand: PRANJUL Type: Stitched(Readymade) L,XL,2XL (3XL) 10 RS EXTRA Top Fabric: Pure Heavy Cotton Printed L,XL,2XL (3XL) 10 RS EXTRA Top Length: 40-42 inch Approx Bottom Fabric: Pure Heavy Cotton Printed Free Size Patiala Dupatta Fabric: Pure Mal Cotton Printed 2.25 meters approx Packing: Pouch Packing Occasions: Formal Dailywear Season: All seasons Summer, winter Weight: 21 KG