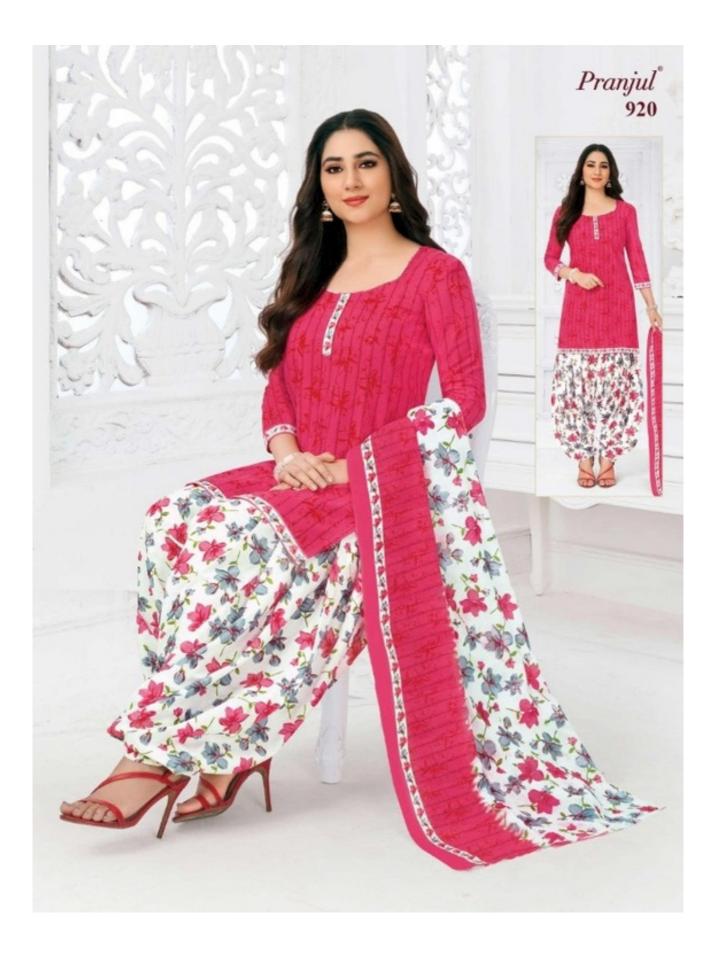

## PRANJUL PREKSHA READYMADE VOL 9 - Dress Material

No Of Pieces: 30 Pieces Brand: PRANJUL Type: Stitched(Readymade) L,XL,2XL (3XL) 10 RS EXTRA Top Fabric: Pure Heavy Cotton Printed L,XL,2XL (3XL) 10 RS EXTRA Top Length: 40-42 inch Approx Bottom Fabric: Pure Heavy Cotton Printed Free Size Patiala Dupatta Fabric: Pure Mal Cotton Printed 2.25 meters approx Packing: Pouch Packing Occasions: Formal Dailywear Season: All seasons Summer, winter Weight: 21 KG