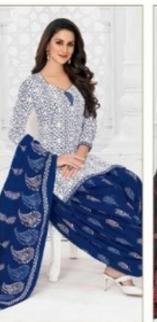

## PRANJUL PREKSHA READYMADE VOL 9 - Dress Material

No Of Pieces: 30 Pieces Brand: PRANJUL Type: Stitched(Readymade) L,XL,2XL (3XL) 10 RS EXTRA Top Fabric: Pure Heavy Cotton Printed L,XL,2XL (3XL) 10 RS EXTRA Top Length: 40-42 inch Approx Bottom Fabric: Pure Heavy Cotton Printed Free Size Patiala Dupatta Fabric: Pure Mal Cotton Printed 2.25 meters approx Packing: Pouch Packing Occasions: Formal Dailywear Season: All seasons Summer, winter Weight: 21 KG