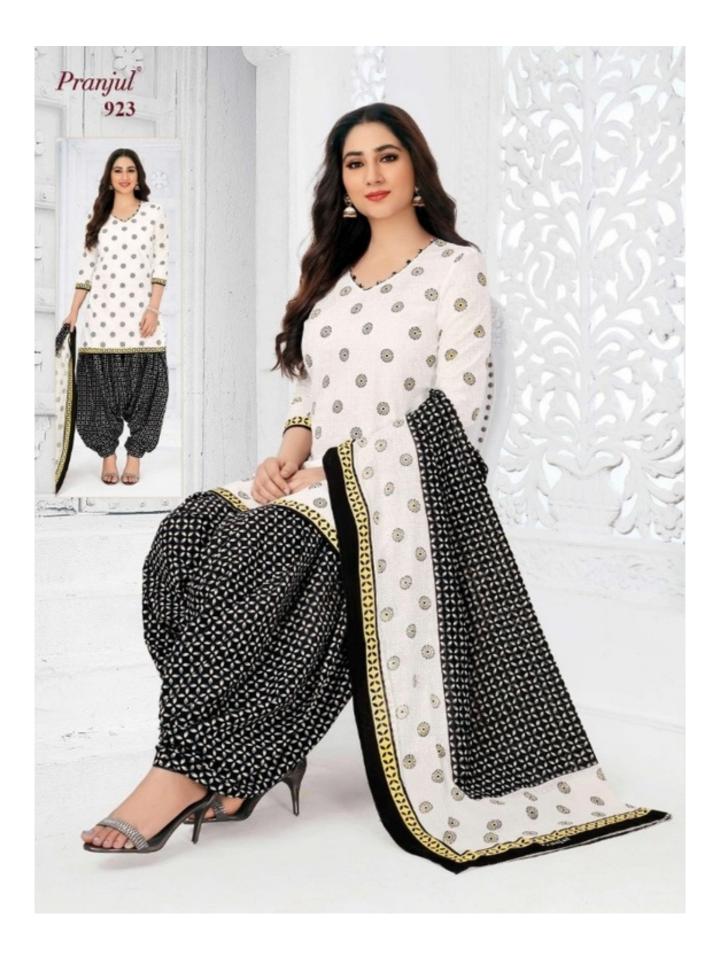

## PRANJUL PREKSHA READYMADE VOL 9 - Dress Material

No Of Pieces: 30 Pieces Brand: PRANJUL Type: Stitched(Readymade) L,XL,2XL (3XL) 10 RS EXTRA Top Fabric: Pure Heavy Cotton Printed L,XL,2XL (3XL) 10 RS EXTRA Top Length: 40-42 inch Approx Bottom Fabric: Pure Heavy Cotton Printed Free Size Patiala Dupatta Fabric: Pure Mal Cotton Printed 2.25 meters approx Packing: Pouch Packing Occasions: Formal Dailywear Season: All seasons Summer, winter Weight: 21 KG