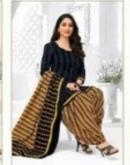

## PRANJUL PREKSHA READYMADE VOL 9 - Dress Material

No Of Pieces: 30 Pieces Brand: PRANJUL Type: Stitched(Readymade) L,XL,2XL (3XL) 10 RS EXTRA Top Fabric: Pure Heavy Cotton Printed L,XL,2XL (3XL) 10 RS EXTRA Top Length: 40-42 inch Approx Bottom Fabric: Pure Heavy Cotton Printed Free Size Patiala Dupatta Fabric: Pure Mal Cotton Printed 2.25 meters approx Packing: Pouch Packing Occasions: Formal Dailywear Season: All seasons Summer, winter Weight: 21 KG