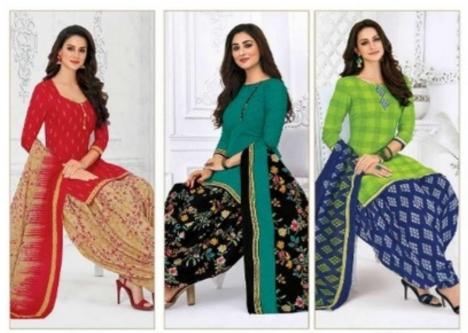

## PRANJUL PREKSHA READYMADE VOL 9 - Dress Material

No Of Pieces: 30 Pieces Brand: PRANJUL Type: Stitched(Readymade) L,XL,2XL (3XL) 10 RS EXTRA Top Fabric: Pure Heavy Cotton Printed L,XL,2XL (3XL) 10 RS EXTRA Top Length: 40-42 inch Approx Bottom Fabric: Pure Heavy Cotton Printed Free Size Patiala Dupatta Fabric: Pure Mal Cotton Printed 2.25 meters approx Packing: Pouch Packing Occasions: Formal Dailywear Season: All seasons Summer, winter Weight: 21 KG