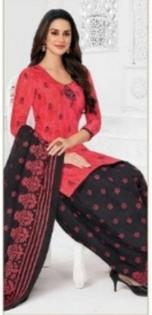

## PRANJUL PREKSHA READYMADE VOL 9 - Dress Material

No Of Pieces: 30 Pieces Brand: PRANJUL Type: Stitched(Readymade) L,XL,2XL (3XL) 10 RS EXTRA Top Fabric: Pure Heavy Cotton Printed L,XL,2XL (3XL) 10 RS EXTRA Top Length: 40-42 inch Approx Bottom Fabric: Pure Heavy Cotton Printed Free Size Patiala Dupatta Fabric: Pure Mal Cotton Printed 2.25 meters approx Packing: Pouch Packing Occasions: Formal Dailywear Season: All seasons Summer, winter Weight: 21 KG