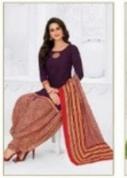

## PRANJUL PREKSHA READYMADE VOL 9 - Dress Material

No Of Pieces: 30 Pieces Brand: PRANJUL Type: Stitched(Readymade) L,XL,2XL (3XL) 10 RS EXTRA Top Fabric: Pure Heavy Cotton Printed L,XL,2XL (3XL) 10 RS EXTRA Top Length: 40-42 inch Approx Bottom Fabric: Pure Heavy Cotton Printed Free Size Patiala Dupatta Fabric: Pure Mal Cotton Printed 2.25 meters approx Packing: Pouch Packing Occasions: Formal Dailywear Season: All seasons Summer, winter Weight: 21 KG