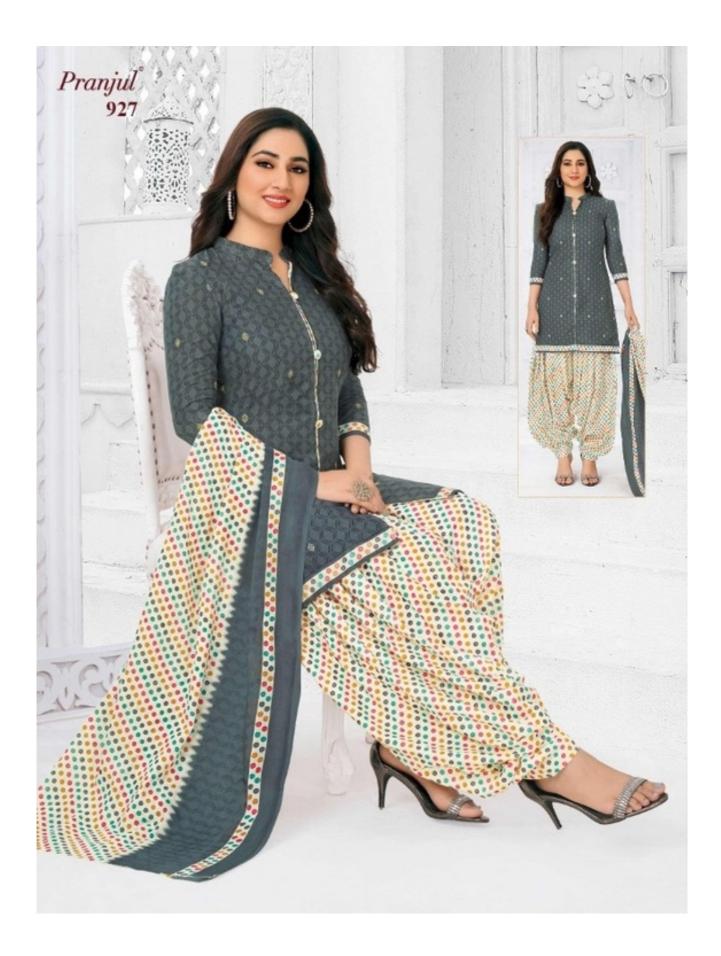

## PRANJUL PREKSHA READYMADE VOL 9 - Dress Material

No Of Pieces: 30 Pieces Brand: PRANJUL Type: Stitched(Readymade) L,XL,2XL (3XL) 10 RS EXTRA Top Fabric: Pure Heavy Cotton Printed L,XL,2XL (3XL) 10 RS EXTRA Top Length: 40-42 inch Approx Bottom Fabric: Pure Heavy Cotton Printed Free Size Patiala Dupatta Fabric: Pure Mal Cotton Printed 2.25 meters approx Packing: Pouch Packing Occasions: Formal Dailywear Season: All seasons Summer, winter Weight: 21 KG