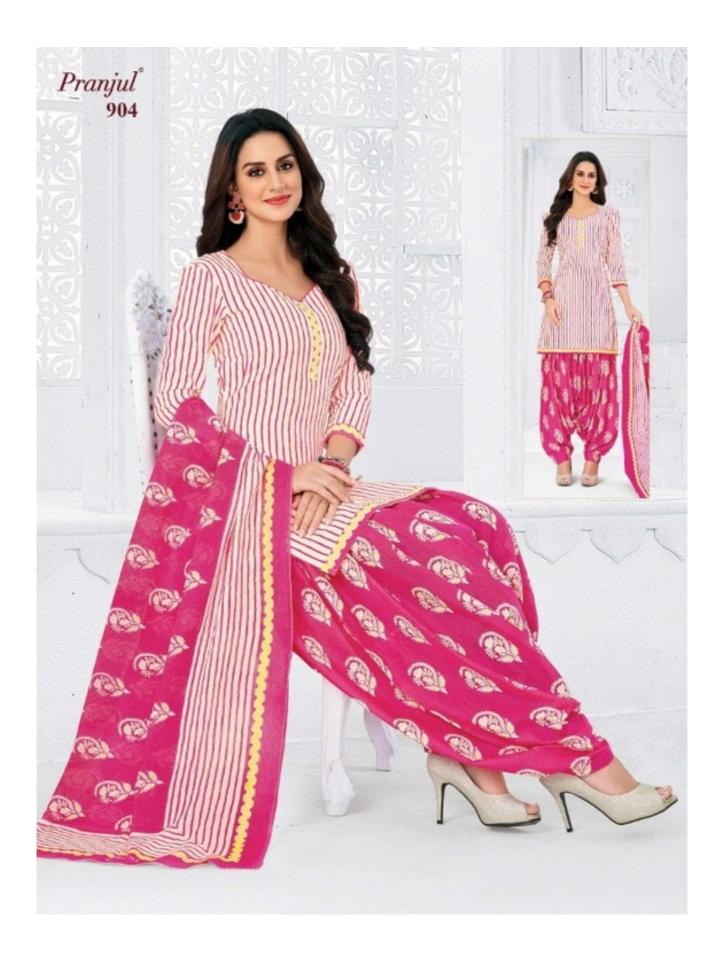

## PRANJUL PREKSHA READYMADE VOL 9 - Dress Material

No Of Pieces: 30 Pieces Brand: PRANJUL Type: Stitched(Readymade) L,XL,2XL (3XL) 10 RS EXTRA Top Fabric: Pure Heavy Cotton Printed L,XL,2XL (3XL) 10 RS EXTRA Top Length: 40-42 inch Approx Bottom Fabric: Pure Heavy Cotton Printed Free Size Patiala Dupatta Fabric: Pure Mal Cotton Printed 2.25 meters approx Packing: Pouch Packing Occasions: Formal Dailywear Season: All seasons Summer, winter Weight: 21 KG