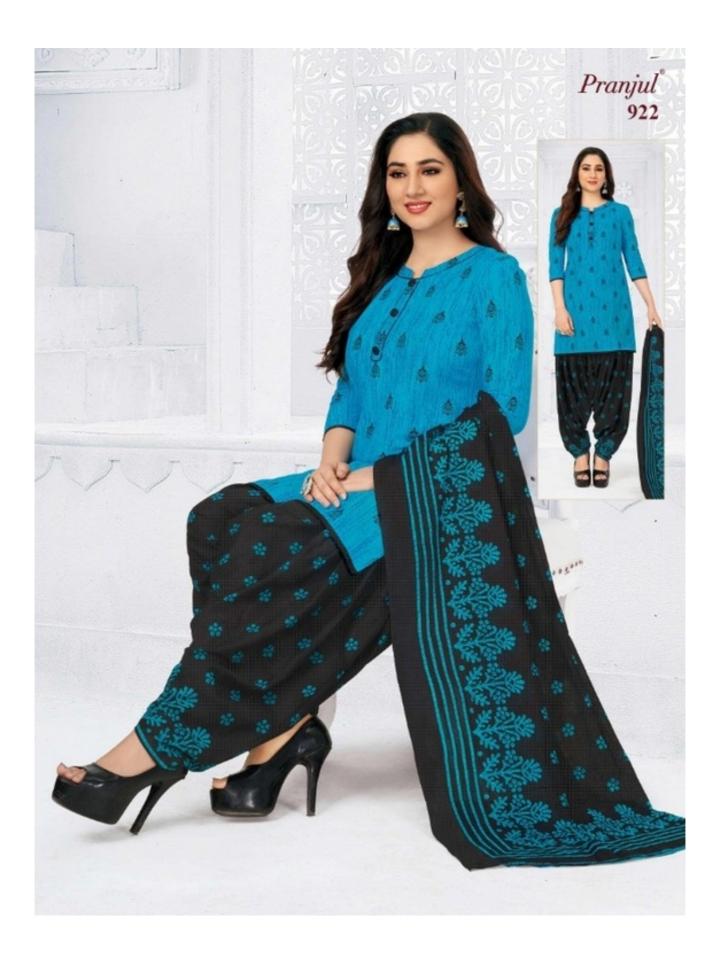

## PRANJUL PREKSHA READYMADE VOL 9 - Dress Material

No Of Pieces: 30 Pieces Brand: PRANJUL Type: Stitched(Readymade) L,XL,2XL (3XL) 10 RS EXTRA Top Fabric: Pure Heavy Cotton Printed L,XL,2XL (3XL) 10 RS EXTRA Top Length: 40-42 inch Approx Bottom Fabric: Pure Heavy Cotton Printed Free Size Patiala Dupatta Fabric: Pure Mal Cotton Printed 2.25 meters approx Packing: Pouch Packing Occasions: Formal Dailywear Season: All seasons Summer, winter Weight: 21 KG