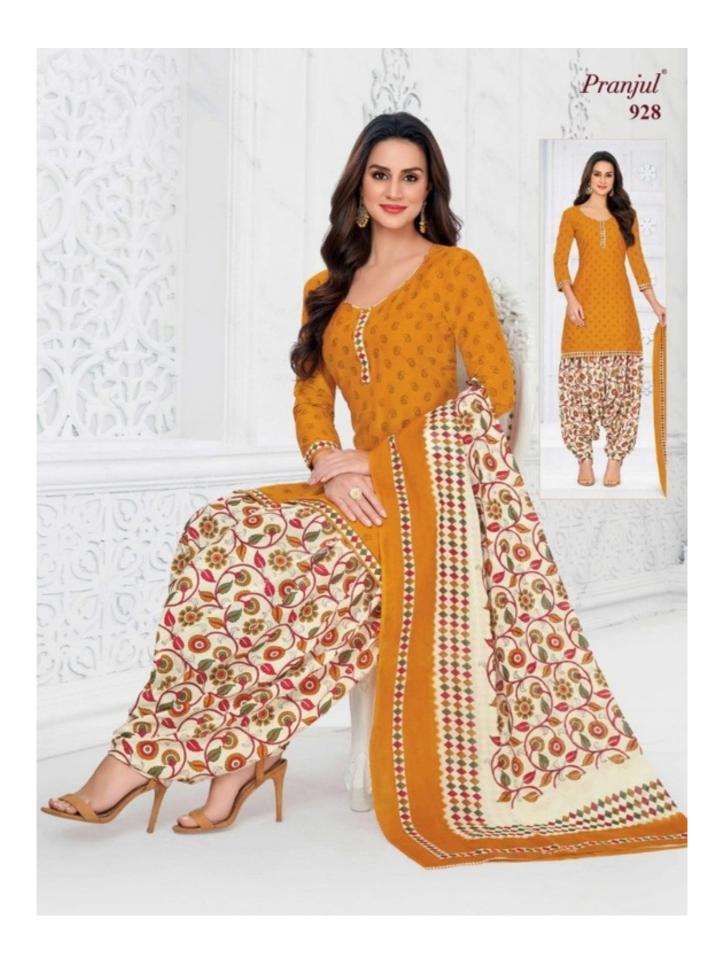

## PRANJUL PREKSHA READYMADE VOL 9 - Dress Material

No Of Pieces: 30 Pieces Brand: PRANJUL Type: Stitched(Readymade) L,XL,2XL (3XL) 10 RS EXTRA Top Fabric: Pure Heavy Cotton Printed L,XL,2XL (3XL) 10 RS EXTRA Top Length: 40-42 inch Approx Bottom Fabric: Pure Heavy Cotton Printed Free Size Patiala Dupatta Fabric: Pure Mal Cotton Printed 2.25 meters approx Packing: Pouch Packing Occasions: Formal Dailywear Season: All seasons Summer, winter Weight: 21 KG