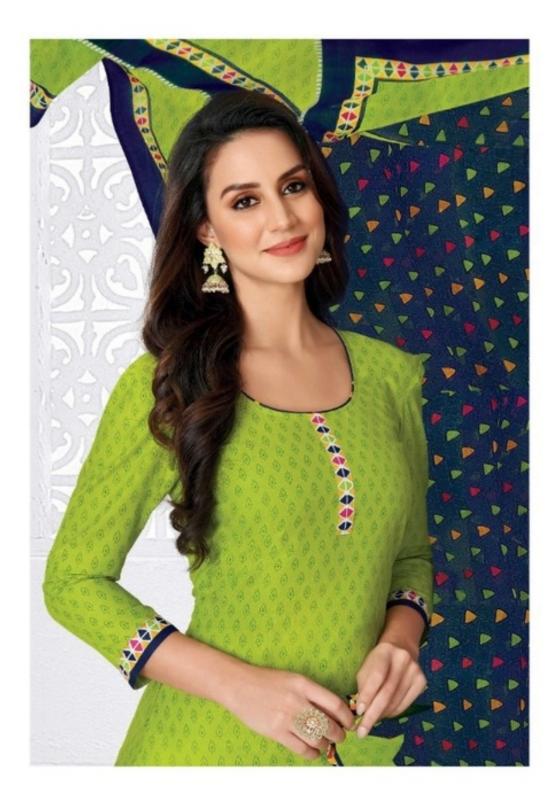

## PRANJUL PREKSHA READYMADE VOL 9 - Dress Material

No Of Pieces: 30 Pieces Brand: PRANJUL Type: Stitched(Readymade) L,XL,2XL (3XL) 10 RS EXTRA Top Fabric: Pure Heavy Cotton Printed L,XL,2XL (3XL) 10 RS EXTRA Top Length: 40-42 inch Approx Bottom Fabric: Pure Heavy Cotton Printed Free Size Patiala Dupatta Fabric: Pure Mal Cotton Printed 2.25 meters approx Packing: Pouch Packing Occasions: Formal Dailywear Season: All seasons Summer, winter Weight: 21 KG

Premium Collection

Premium Collection

Premium Collection

Premium Collection

Premium Collection

Premium Collection

Premium Collection

Premium Collection