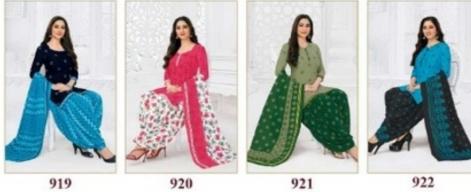

## PRANJUL PREKSHA READYMADE VOL 9 - Dress Material

No Of Pieces: 30 Pieces Brand: PRANJUL Type: Stitched(Readymade) L,XL,2XL (3XL) 10 RS EXTRA Top Fabric: Pure Heavy Cotton Printed L,XL,2XL (3XL) 10 RS EXTRA Top Length: 40-42 inch Approx Bottom Fabric: Pure Heavy Cotton Printed Free Size Patiala Dupatta Fabric: Pure Mal Cotton Printed 2.25 meters approx Packing: Pouch Packing Occasions: Formal Dailywear Season: All seasons Summer, winter Weight: 21 KG