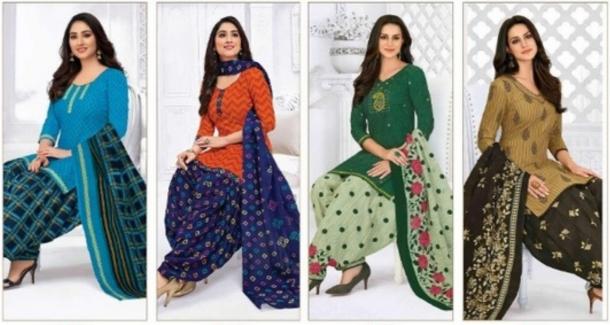

## PRANJUL PREKSHA READYMADE VOL 9 - Dress Material

No Of Pieces: 30 Pieces Brand: PRANJUL Type: Stitched(Readymade) L,XL,2XL (3XL) 10 RS EXTRA Top Fabric: Pure Heavy Cotton Printed L,XL,2XL (3XL) 10 RS EXTRA Top Length: 40-42 inch Approx Bottom Fabric: Pure Heavy Cotton Printed Free Size Patiala Dupatta Fabric: Pure Mal Cotton Printed 2.25 meters approx Packing: Pouch Packing Occasions: Formal Dailywear Season: All seasons Summer, winter Weight: 21 KG

Premium Collection

Premium Collection

Premium Collection

Premium Collection

Premium Collection

Premium Collection

Premium Collection

Premium Collection

Premium Collection

Premium Collection

Premium Collection

Premium Collection

Premium Collection

Premium Collection

936

937