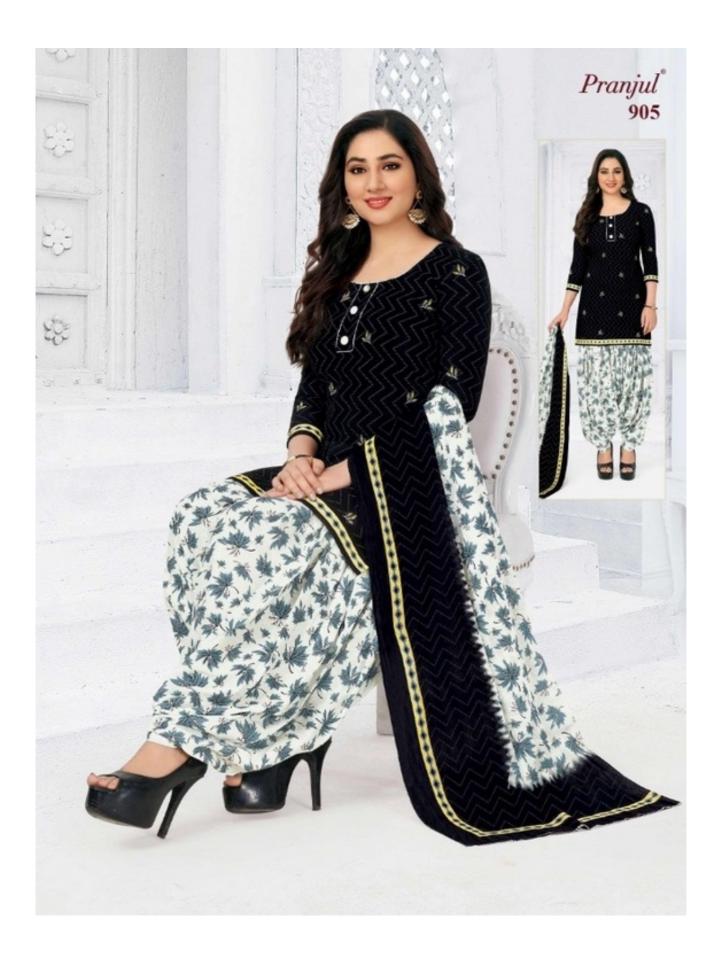

## PRANJUL PREKSHA READYMADE VOL 9 - Dress Material

No Of Pieces: 30 Pieces Brand: PRANJUL Type: Stitched(Readymade) L,XL,2XL (3XL) 10 RS EXTRA Top Fabric: Pure Heavy Cotton Printed L,XL,2XL (3XL) 10 RS EXTRA Top Length: 40-42 inch Approx Bottom Fabric: Pure Heavy Cotton Printed Free Size Patiala Dupatta Fabric: Pure Mal Cotton Printed 2.25 meters approx Packing: Pouch Packing Occasions: Formal Dailywear Season: All seasons Summer, winter Weight: 21 KG