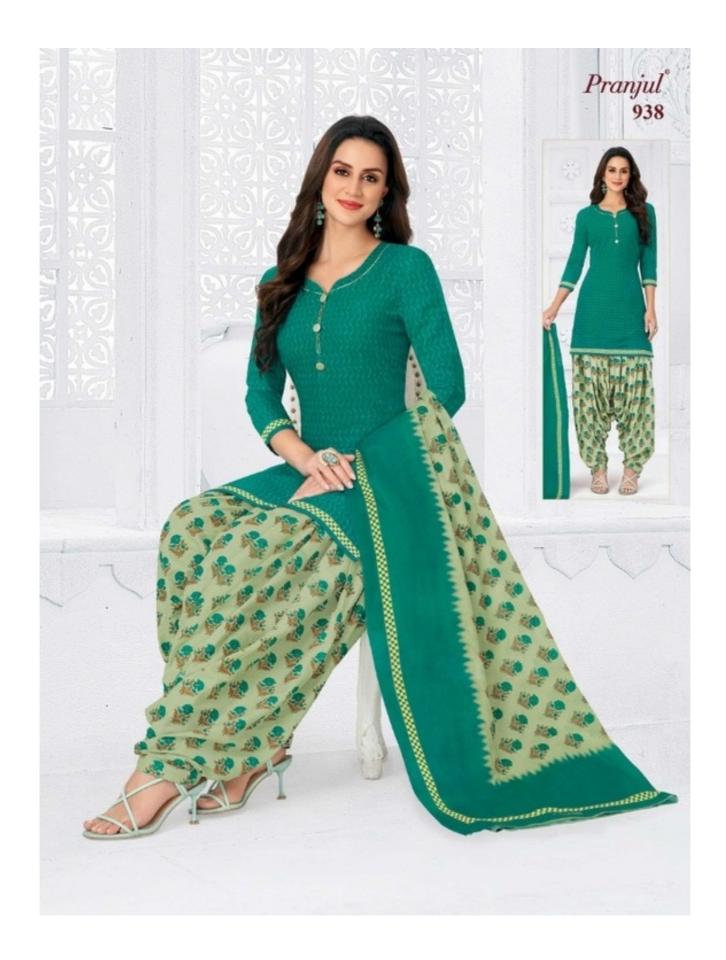

## PRANJUL PREKSHA READYMADE VOL 9 - Dress Material

No Of Pieces: 30 Pieces Brand: PRANJUL Type: Stitched(Readymade) L,XL,2XL (3XL) 10 RS EXTRA Top Fabric: Pure Heavy Cotton Printed L,XL,2XL (3XL) 10 RS EXTRA Top Length: 40-42 inch Approx Bottom Fabric: Pure Heavy Cotton Printed Free Size Patiala Dupatta Fabric: Pure Mal Cotton Printed 2.25 meters approx Packing: Pouch Packing Occasions: Formal Dailywear Season: All seasons Summer, winter Weight: 21 KG

938

939

940

941 Premium Collection

942 Premium Collection

943 Premium Collection

944 Premium Collection

946 Premium Collection

## PREMIUM COLLECTION