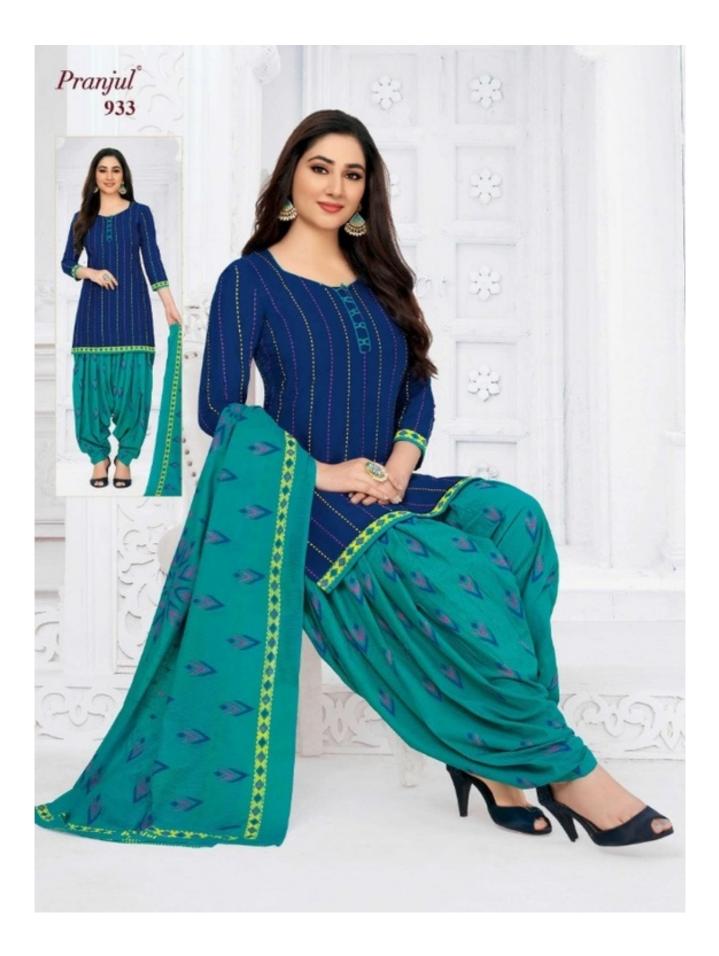

## PRANJUL PREKSHA READYMADE VOL 9 - Dress Material

No Of Pieces: 30 Pieces Brand: PRANJUL Type: Stitched(Readymade) L,XL,2XL (3XL) 10 RS EXTRA Top Fabric: Pure Heavy Cotton Printed L,XL,2XL (3XL) 10 RS EXTRA Top Length: 40-42 inch Approx Bottom Fabric: Pure Heavy Cotton Printed Free Size Patiala Dupatta Fabric: Pure Mal Cotton Printed 2.25 meters approx Packing: Pouch Packing Occasions: Formal Dailywear Season: All seasons Summer, winter Weight: 21 KG