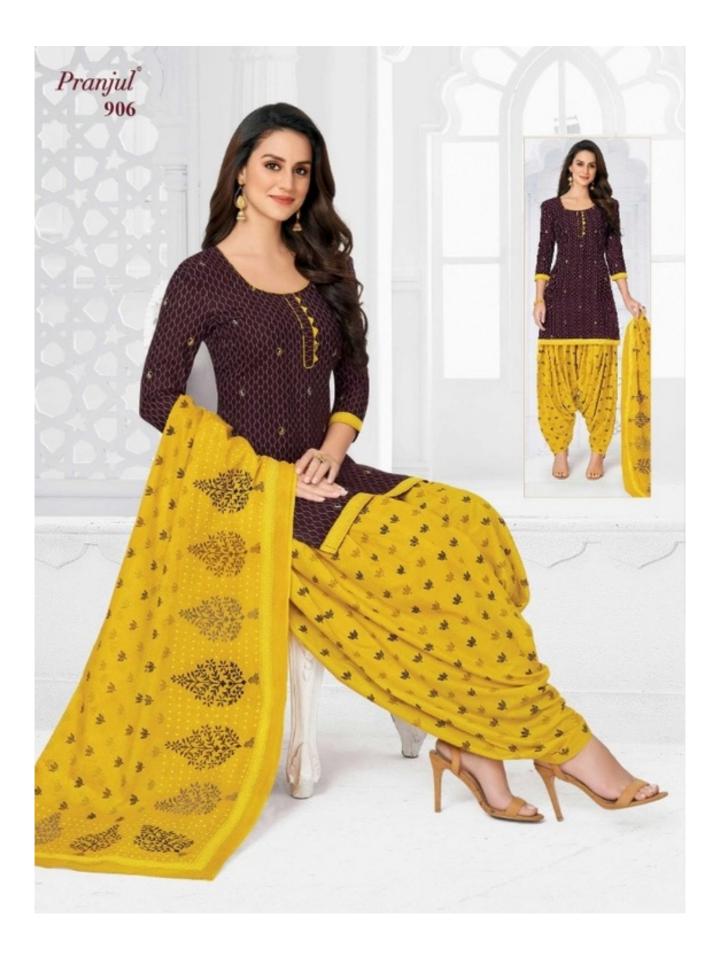

## PRANJUL PREKSHA READYMADE VOL 9 - Dress Material

No Of Pieces: 30 Pieces Brand: PRANJUL Type: Stitched(Readymade) L,XL,2XL (3XL) 10 RS EXTRA Top Fabric: Pure Heavy Cotton Printed L,XL,2XL (3XL) 10 RS EXTRA Top Length: 40-42 inch Approx Bottom Fabric: Pure Heavy Cotton Printed Free Size Patiala Dupatta Fabric: Pure Mal Cotton Printed 2.25 meters approx Packing: Pouch Packing Occasions: Formal Dailywear Season: All seasons Summer, winter Weight: 21 KG

Premium Collection

Premium Collection

Premium Collection

Premium Collection

Premium Collection

Premium Collection

936

937