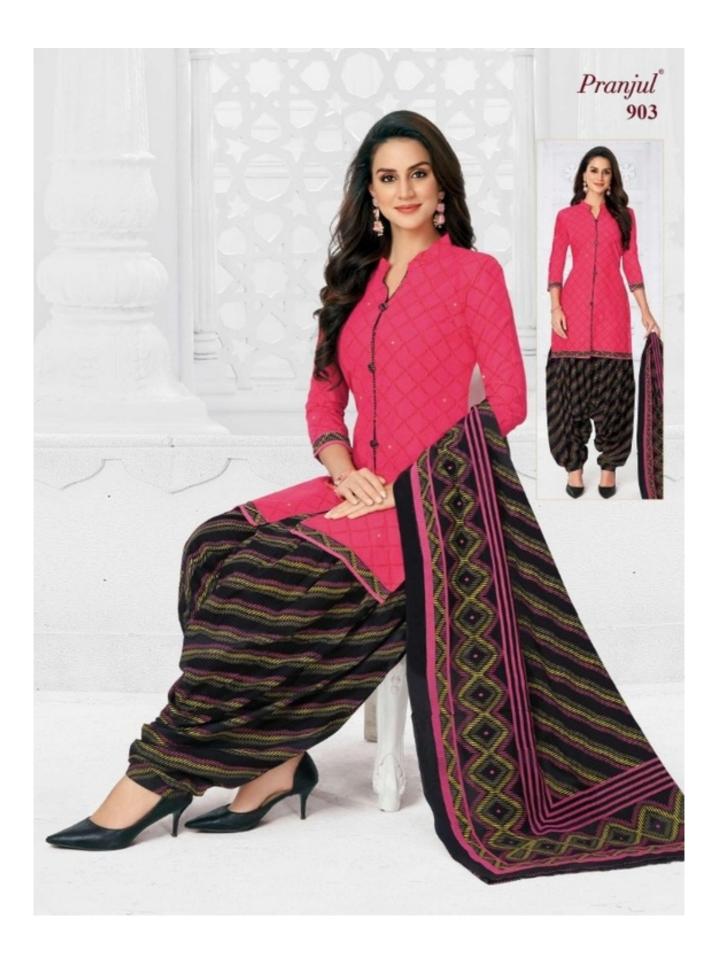

## PRANJUL PREKSHA READYMADE VOL 9 - Dress Material

No Of Pieces: 30 Pieces Brand: PRANJUL Type: Stitched(Readymade) L,XL,2XL (3XL) 10 RS EXTRA Top Fabric: Pure Heavy Cotton Printed L,XL,2XL (3XL) 10 RS EXTRA Top Length: 40-42 inch Approx Bottom Fabric: Pure Heavy Cotton Printed Free Size Patiala Dupatta Fabric: Pure Mal Cotton Printed 2.25 meters approx Packing: Pouch Packing Occasions: Formal Dailywear Season: All seasons Summer, winter Weight: 21 KG