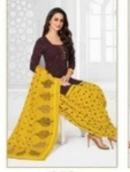

## PRANJUL PREKSHA READYMADE VOL 9 - Dress Material

No Of Pieces: 30 Pieces Brand: PRANJUL Type: Stitched(Readymade) L,XL,2XL (3XL) 10 RS EXTRA Top Fabric: Pure Heavy Cotton Printed L,XL,2XL (3XL) 10 RS EXTRA Top Length: 40-42 inch Approx Bottom Fabric: Pure Heavy Cotton Printed Free Size Patiala Dupatta Fabric: Pure Mal Cotton Printed 2.25 meters approx Packing: Pouch Packing Occasions: Formal Dailywear Season: All seasons Summer, winter Weight: 21 KG