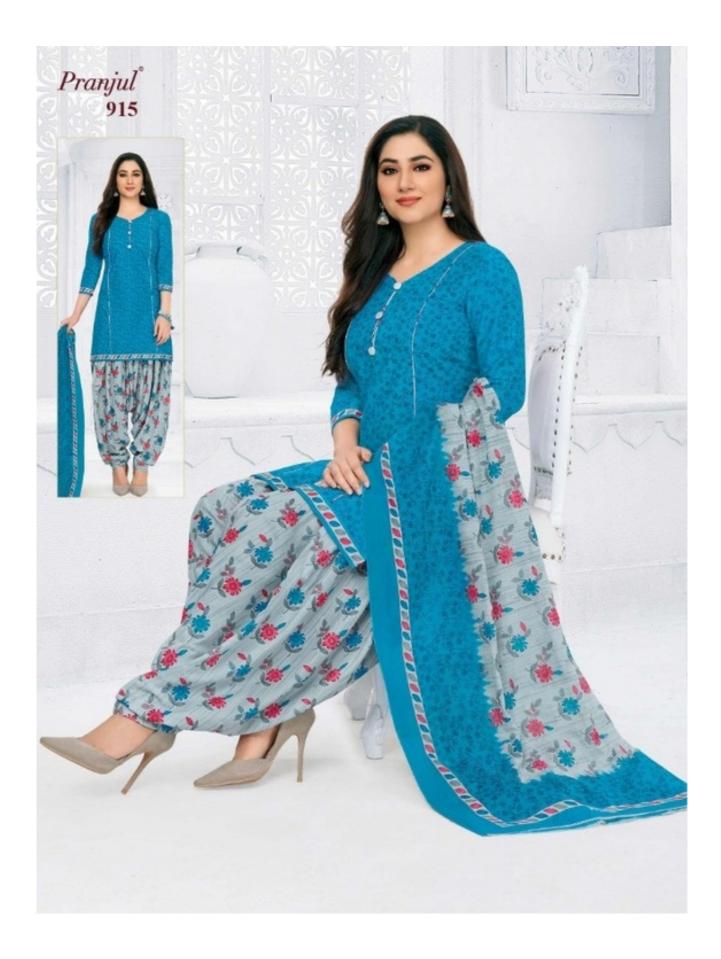

## PRANJUL PREKSHA READYMADE VOL 9 - Dress Material

No Of Pieces: 30 Pieces Brand: PRANJUL Type: Stitched(Readymade) L,XL,2XL (3XL) 10 RS EXTRA Top Fabric: Pure Heavy Cotton Printed L,XL,2XL (3XL) 10 RS EXTRA Top Length: 40-42 inch Approx Bottom Fabric: Pure Heavy Cotton Printed Free Size Patiala Dupatta Fabric: Pure Mal Cotton Printed 2.25 meters approx Packing: Pouch Packing Occasions: Formal Dailywear Season: All seasons Summer, winter Weight: 21 KG