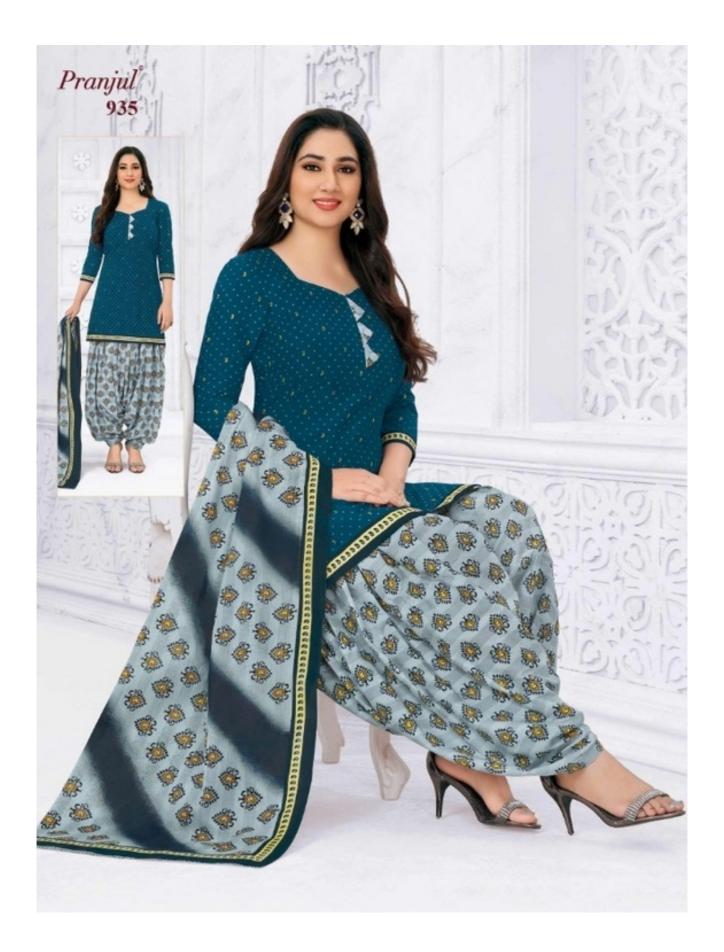

## PRANJUL PREKSHA READYMADE VOL 9 - Dress Material

No Of Pieces: 30 Pieces Brand: PRANJUL Type: Stitched(Readymade) L,XL,2XL (3XL) 10 RS EXTRA Top Fabric: Pure Heavy Cotton Printed L,XL,2XL (3XL) 10 RS EXTRA Top Length: 40-42 inch Approx Bottom Fabric: Pure Heavy Cotton Printed Free Size Patiala Dupatta Fabric: Pure Mal Cotton Printed 2.25 meters approx Packing: Pouch Packing Occasions: Formal Dailywear Season: All seasons Summer, winter Weight: 21 KG