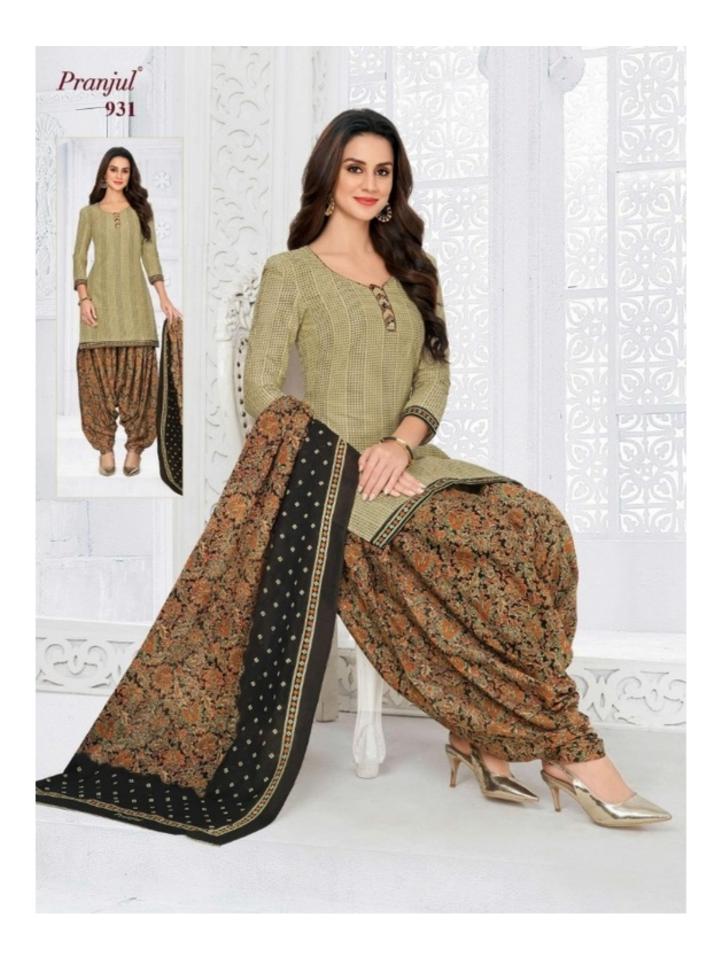

## PRANJUL PREKSHA READYMADE VOL 9 - Dress Material

No Of Pieces: 30 Pieces Brand: PRANJUL Type: Stitched(Readymade) L,XL,2XL (3XL) 10 RS EXTRA Top Fabric: Pure Heavy Cotton Printed L,XL,2XL (3XL) 10 RS EXTRA Top Length: 40-42 inch Approx Bottom Fabric: Pure Heavy Cotton Printed Free Size Patiala Dupatta Fabric: Pure Mal Cotton Printed 2.25 meters approx Packing: Pouch Packing Occasions: Formal Dailywear Season: All seasons Summer, winter Weight: 21 KG