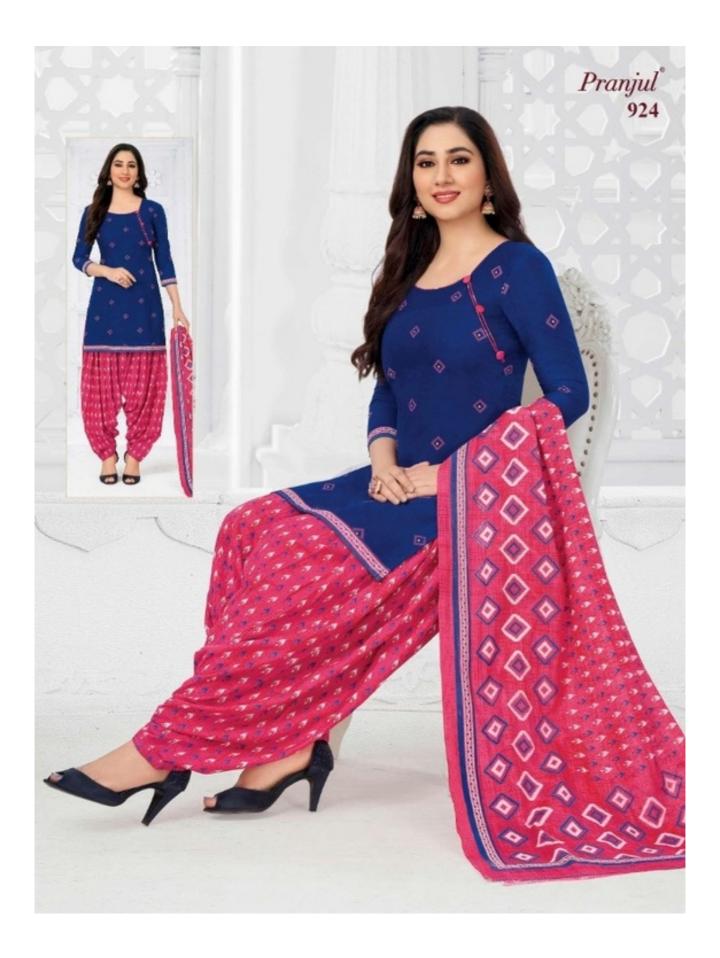

## PRANJUL PREKSHA READYMADE VOL 9 - Dress Material

No Of Pieces: 30 Pieces Brand: PRANJUL Type: Stitched(Readymade) L,XL,2XL (3XL) 10 RS EXTRA Top Fabric: Pure Heavy Cotton Printed L,XL,2XL (3XL) 10 RS EXTRA Top Length: 40-42 inch Approx Bottom Fabric: Pure Heavy Cotton Printed Free Size Patiala Dupatta Fabric: Pure Mal Cotton Printed 2.25 meters approx Packing: Pouch Packing Occasions: Formal Dailywear Season: All seasons Summer, winter Weight: 21 KG