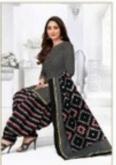

## PRANJUL PREKSHA READYMADE VOL 9 - Dress Material

No Of Pieces: 30 Pieces Brand: PRANJUL Type: Stitched(Readymade) L,XL,2XL (3XL) 10 RS EXTRA Top Fabric: Pure Heavy Cotton Printed L,XL,2XL (3XL) 10 RS EXTRA Top Length: 40-42 inch Approx Bottom Fabric: Pure Heavy Cotton Printed Free Size Patiala Dupatta Fabric: Pure Mal Cotton Printed 2.25 meters approx Packing: Pouch Packing Occasions: Formal Dailywear Season: All seasons Summer, winter Weight: 21 KG