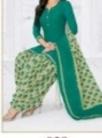

## PRANJUL PREKSHA READYMADE VOL 9 - Dress Material

No Of Pieces: 30 Pieces Brand: PRANJUL Type: Stitched(Readymade) L,XL,2XL (3XL) 10 RS EXTRA Top Fabric: Pure Heavy Cotton Printed L,XL,2XL (3XL) 10 RS EXTRA Top Length: 40-42 inch Approx Bottom Fabric: Pure Heavy Cotton Printed Free Size Patiala Dupatta Fabric: Pure Mal Cotton Printed 2.25 meters approx Packing: Pouch Packing Occasions: Formal Dailywear Season: All seasons Summer, winter Weight: 21 KG