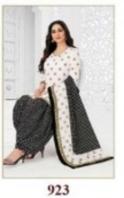

## PRANJUL PREKSHA READYMADE VOL 9 - Dress Material

No Of Pieces: 30 Pieces Brand: PRANJUL Type: Stitched(Readymade) L,XL,2XL (3XL) 10 RS EXTRA Top Fabric: Pure Heavy Cotton Printed L,XL,2XL (3XL) 10 RS EXTRA Top Length: 40-42 inch Approx Bottom Fabric: Pure Heavy Cotton Printed Free Size Patiala Dupatta Fabric: Pure Mal Cotton Printed 2.25 meters approx Packing: Pouch Packing Occasions: Formal Dailywear Season: All seasons Summer, winter Weight: 21 KG