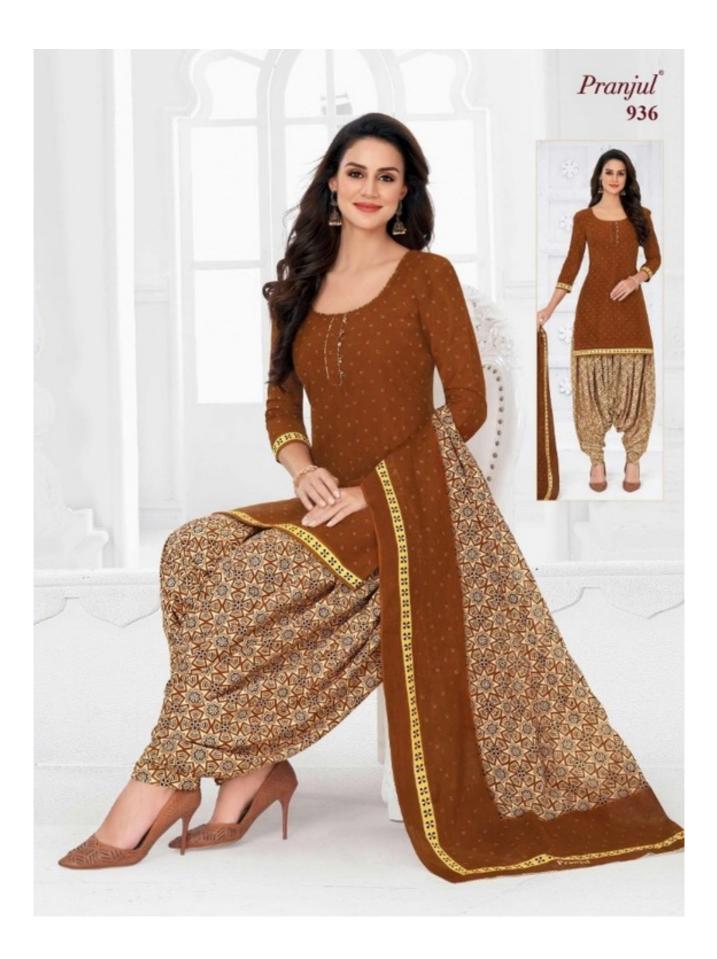

## PRANJUL PREKSHA READYMADE VOL 9 - Dress Material

No Of Pieces: 30 Pieces Brand: PRANJUL Type: Stitched(Readymade) L,XL,2XL (3XL) 10 RS EXTRA Top Fabric: Pure Heavy Cotton Printed L,XL,2XL (3XL) 10 RS EXTRA Top Length: 40-42 inch Approx Bottom Fabric: Pure Heavy Cotton Printed Free Size Patiala Dupatta Fabric: Pure Mal Cotton Printed 2.25 meters approx Packing: Pouch Packing Occasions: Formal Dailywear Season: All seasons Summer, winter Weight: 21 KG