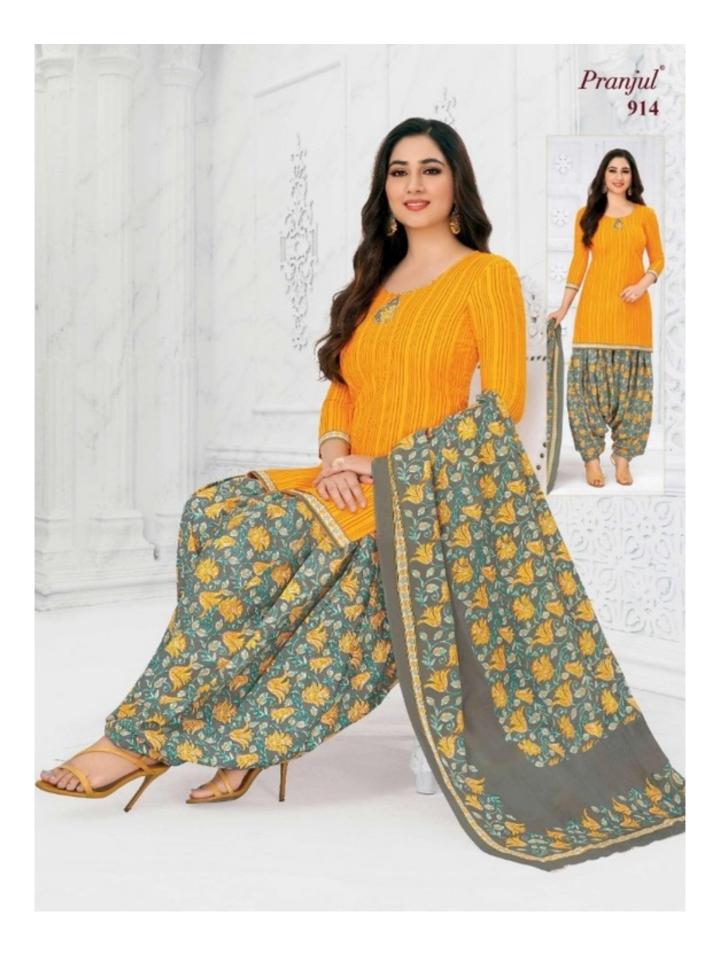

## PRANJUL PREKSHA READYMADE VOL 9 - Dress Material

No Of Pieces: 30 Pieces Brand: PRANJUL Type: Stitched(Readymade) L,XL,2XL (3XL) 10 RS EXTRA Top Fabric: Pure Heavy Cotton Printed L,XL,2XL (3XL) 10 RS EXTRA Top Length: 40-42 inch Approx Bottom Fabric: Pure Heavy Cotton Printed Free Size Patiala Dupatta Fabric: Pure Mal Cotton Printed 2.25 meters approx Packing: Pouch Packing Occasions: Formal Dailywear Season: All seasons Summer, winter Weight: 21 KG

Premium Collection

Premium Collection

Premium Collection

Premium Collection

Premium Collection

Premium Collection

936

937