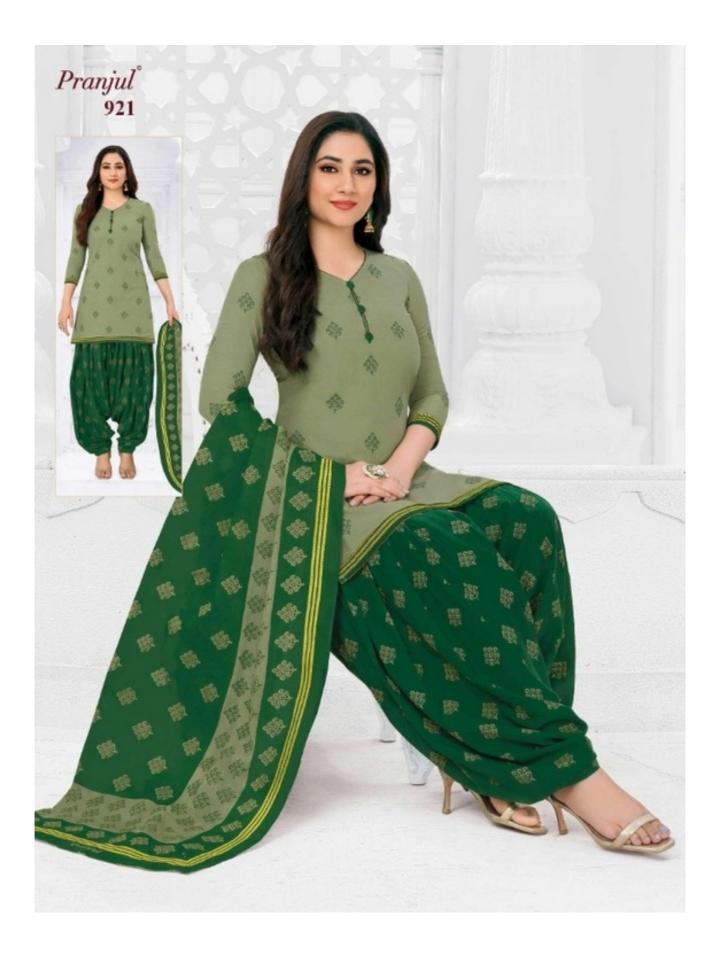

## PRANJUL PREKSHA READYMADE VOL 9 - Dress Material

No Of Pieces: 30 Pieces Brand: PRANJUL Type: Stitched(Readymade) L,XL,2XL (3XL) 10 RS EXTRA Top Fabric: Pure Heavy Cotton Printed L,XL,2XL (3XL) 10 RS EXTRA Top Length: 40-42 inch Approx Bottom Fabric: Pure Heavy Cotton Printed Free Size Patiala Dupatta Fabric: Pure Mal Cotton Printed 2.25 meters approx Packing: Pouch Packing Occasions: Formal Dailywear Season: All seasons Summer, winter Weight: 21 KG