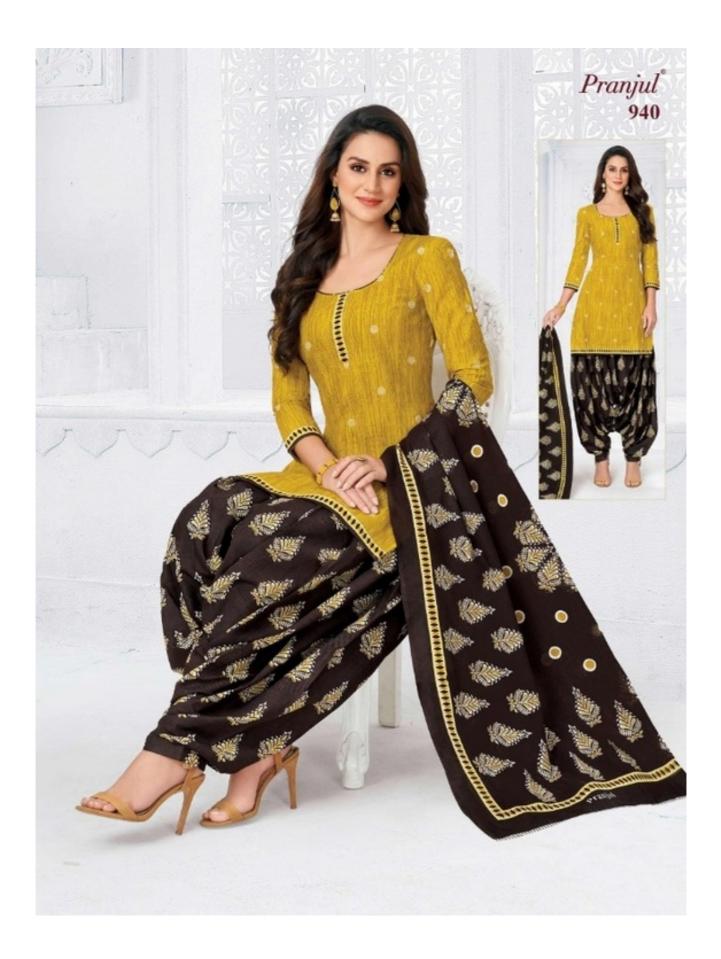

## PRANJUL PREKSHA READYMADE VOL 9 - Dress Material

No Of Pieces: 30 Pieces Brand: PRANJUL Type: Stitched(Readymade) L,XL,2XL (3XL) 10 RS EXTRA Top Fabric: Pure Heavy Cotton Printed L,XL,2XL (3XL) 10 RS EXTRA Top Length: 40-42 inch Approx Bottom Fabric: Pure Heavy Cotton Printed Free Size Patiala Dupatta Fabric: Pure Mal Cotton Printed 2.25 meters approx Packing: Pouch Packing Occasions: Formal Dailywear Season: All seasons Summer, winter Weight: 21 KG

938

939

940

941 Premium Collection

942 Premium Collection

943 Premium Collection

944 Premium Collection

946 Premium Collection