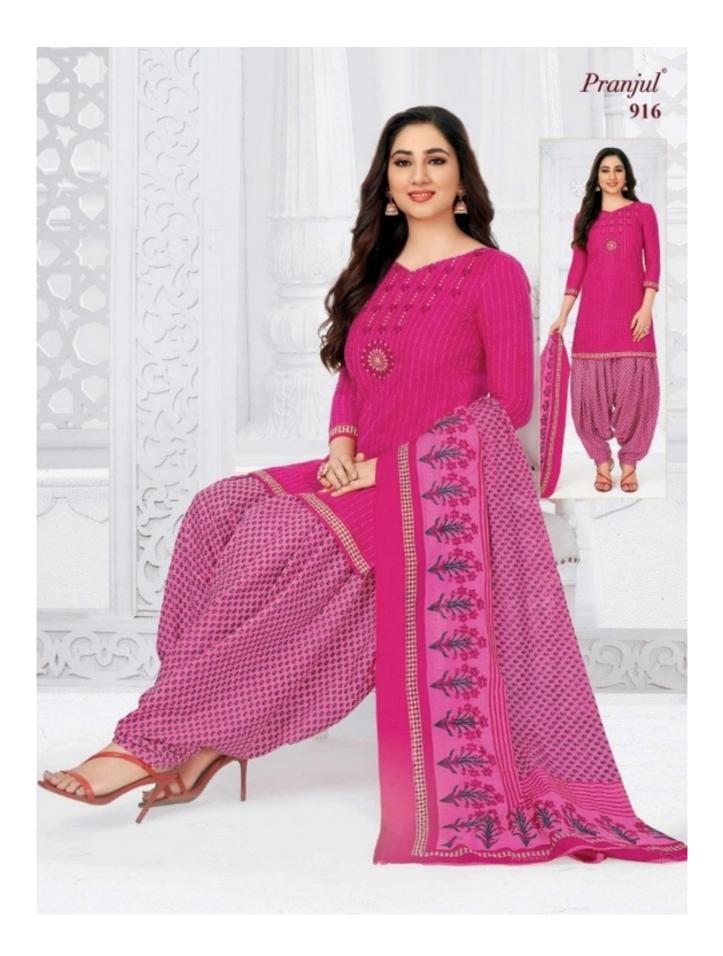

## PRANJUL PREKSHA READYMADE VOL 9 - Dress Material

No Of Pieces: 30 Pieces Brand: PRANJUL Type: Stitched(Readymade) L,XL,2XL (3XL) 10 RS EXTRA Top Fabric: Pure Heavy Cotton Printed L,XL,2XL (3XL) 10 RS EXTRA Top Length: 40-42 inch Approx Bottom Fabric: Pure Heavy Cotton Printed Free Size Patiala Dupatta Fabric: Pure Mal Cotton Printed 2.25 meters approx Packing: Pouch Packing Occasions: Formal Dailywear Season: All seasons Summer, winter Weight: 21 KG