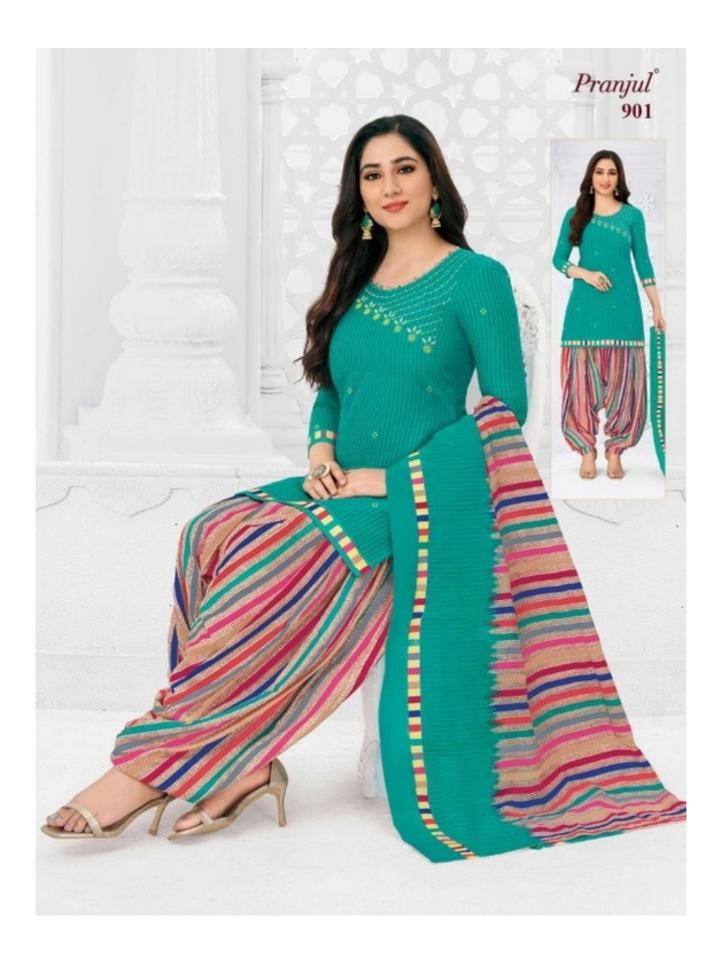

## PRANJUL PREKSHA READYMADE VOL 9 - Dress Material

No Of Pieces: 30 Pieces Brand: PRANJUL Type: Stitched(Readymade) L,XL,2XL (3XL) 10 RS EXTRA Top Fabric: Pure Heavy Cotton Printed L,XL,2XL (3XL) 10 RS EXTRA Top Length: 40-42 inch Approx Bottom Fabric: Pure Heavy Cotton Printed Free Size Patiala Dupatta Fabric: Pure Mal Cotton Printed 2.25 meters approx Packing: Pouch Packing Occasions: Formal Dailywear Season: All seasons Summer, winter Weight: 21 KG