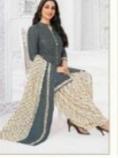

## PRANJUL PREKSHA READYMADE VOL 9 - Dress Material

No Of Pieces: 30 Pieces Brand: PRANJUL Type: Stitched(Readymade) L,XL,2XL (3XL) 10 RS EXTRA Top Fabric: Pure Heavy Cotton Printed L,XL,2XL (3XL) 10 RS EXTRA Top Length: 40-42 inch Approx Bottom Fabric: Pure Heavy Cotton Printed Free Size Patiala Dupatta Fabric: Pure Mal Cotton Printed 2.25 meters approx Packing: Pouch Packing Occasions: Formal Dailywear Season: All seasons Summer, winter Weight: 21 KG