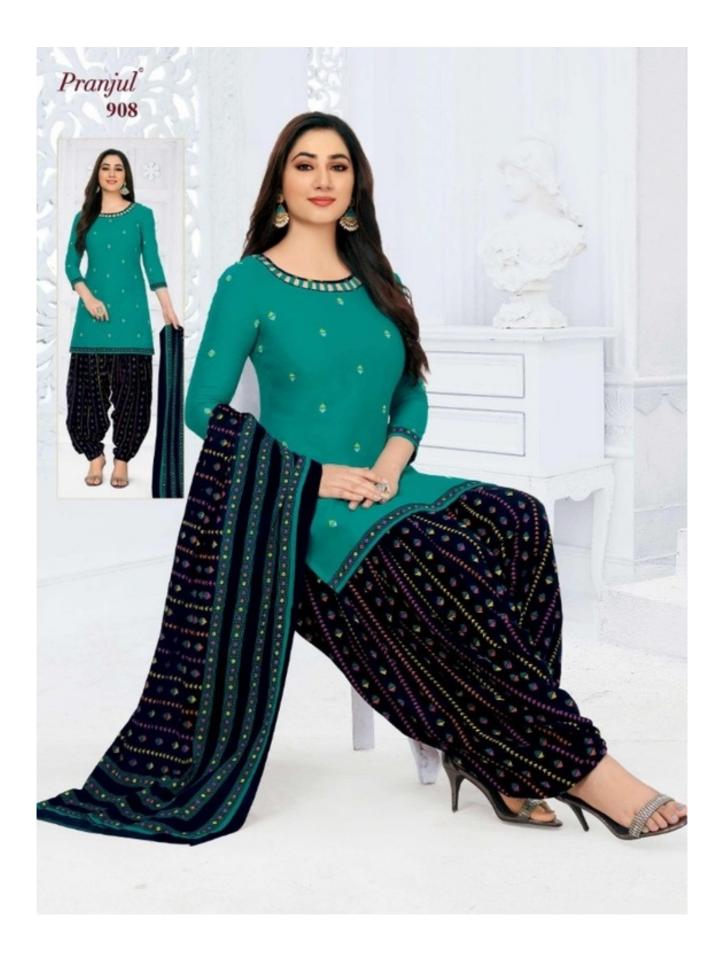

## PRANJUL PREKSHA READYMADE VOL 9 - Dress Material

No Of Pieces: 30 Pieces Brand: PRANJUL Type: Stitched(Readymade) L,XL,2XL (3XL) 10 RS EXTRA Top Fabric: Pure Heavy Cotton Printed L,XL,2XL (3XL) 10 RS EXTRA Top Length: 40-42 inch Approx Bottom Fabric: Pure Heavy Cotton Printed Free Size Patiala Dupatta Fabric: Pure Mal Cotton Printed 2.25 meters approx Packing: Pouch Packing Occasions: Formal Dailywear Season: All seasons Summer, winter Weight: 21 KG