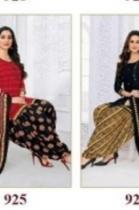

## PRANJUL PREKSHA READYMADE VOL 9 - Dress Material

No Of Pieces: 30 Pieces Brand: PRANJUL Type: Stitched(Readymade) L,XL,2XL (3XL) 10 RS EXTRA Top Fabric: Pure Heavy Cotton Printed L,XL,2XL (3XL) 10 RS EXTRA Top Length: 40-42 inch Approx Bottom Fabric: Pure Heavy Cotton Printed Free Size Patiala Dupatta Fabric: Pure Mal Cotton Printed 2.25 meters approx Packing: Pouch Packing Occasions: Formal Dailywear Season: All seasons Summer, winter Weight: 21 KG