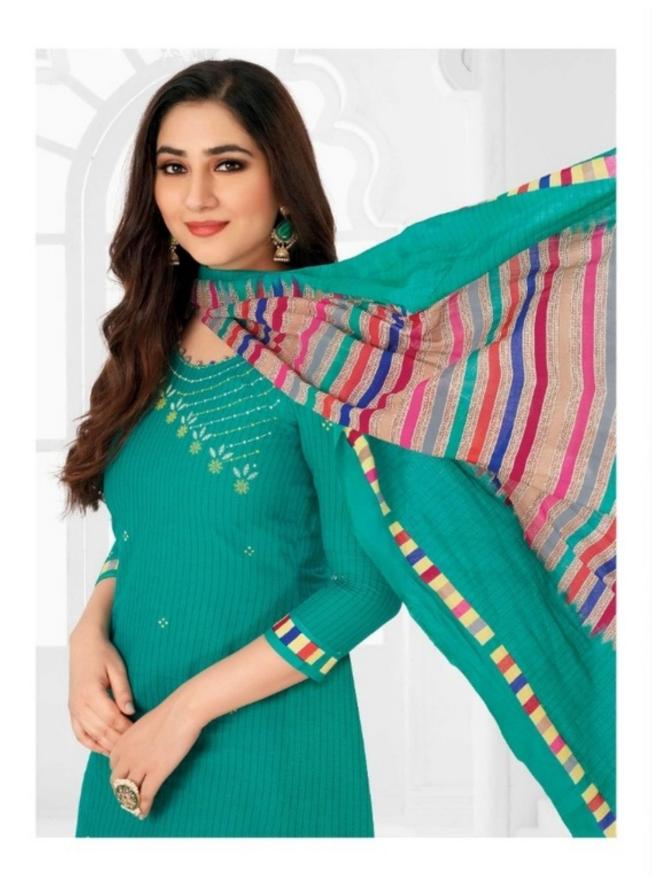

## PRANJUL PREKSHA READYMADE VOL 9 - Dress Material

No Of Pieces: 30 Pieces Brand: PRANJUL Type: Stitched(Readymade) L,XL,2XL (3XL) 10 RS EXTRA Top Fabric: Pure Heavy Cotton Printed L,XL,2XL (3XL) 10 RS EXTRA Top Length: 40-42 inch Approx Bottom Fabric: Pure Heavy Cotton Printed Free Size Patiala Dupatta Fabric: Pure Mal Cotton Printed 2.25 meters approx Packing: Pouch Packing Occasions: Formal Dailywear Season: All seasons Summer, winter Weight: 21 KG