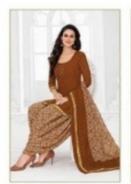

## PRANJUL PREKSHA READYMADE VOL 9 - Dress Material

No Of Pieces: 30 Pieces Brand: PRANJUL Type: Stitched(Readymade) L,XL,2XL (3XL) 10 RS EXTRA Top Fabric: Pure Heavy Cotton Printed L,XL,2XL (3XL) 10 RS EXTRA Top Length: 40-42 inch Approx Bottom Fabric: Pure Heavy Cotton Printed Free Size Patiala Dupatta Fabric: Pure Mal Cotton Printed 2.25 meters approx Packing: Pouch Packing Occasions: Formal Dailywear Season: All seasons Summer, winter Weight: 21 KG