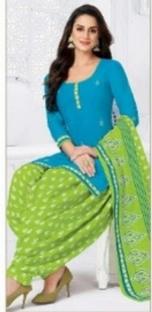

## PRANJUL PREKSHA READYMADE VOL 9 - Dress Material

No Of Pieces: 30 Pieces Brand: PRANJUL Type: Stitched(Readymade) L,XL,2XL (3XL) 10 RS EXTRA Top Fabric: Pure Heavy Cotton Printed L,XL,2XL (3XL) 10 RS EXTRA Top Length: 40-42 inch Approx Bottom Fabric: Pure Heavy Cotton Printed Free Size Patiala Dupatta Fabric: Pure Mal Cotton Printed 2.25 meters approx Packing: Pouch Packing Occasions: Formal Dailywear Season: All seasons Summer, winter Weight: 21 KG